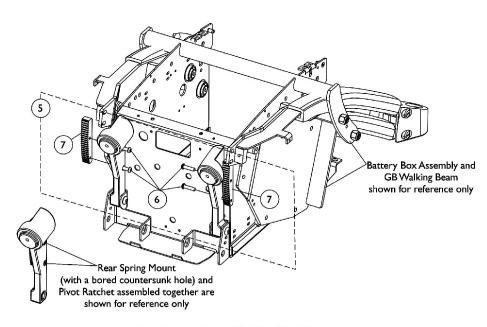

## **Pivot Ratchet Assembly**

Pivot Ratchet Assembly Before 12/19/05

Pivot Ratchet Assembly After 12/18/05

**Pivot Ratchet Assembly** 

| Item   |      |             |                                                  | Quantity Per |          |
|--------|------|-------------|--------------------------------------------------|--------------|----------|
| Number | Note | Part Number | Description                                      | Package      | Assembly |
| 1      | A,B  | 1120352-NLA | Kit, Pivot Ratchet with Hardware                 | 2            | 1        |
| 2      |      |             | Washer (1/4 x 1/2 x 1/16")                       | 1            | 4        |
| 3      |      |             | NLA - Screw, Hex Head w/ Patch (1/4-20 x 1-1/4") | 1            | 4        |
| 4      |      |             | Ratchet, Pivot (5/8" W)                          | 1            | 2        |
| 5      | С    | 1136021-NLA | Kit, Pivot Ratchet with Hardware                 | 2            | 1 1      |
| 6      |      |             | Screw, Socket Button Head (1/4-20 x 1")          | 1            | 4        |
| 7      |      |             | Ratchet, Pivot (5/8" W)                          | 1            | 2        |
| 6      |      | 1009837     | Screw, Socket Button Head (1/4-20 x 1")          | 1            | 4        |

C - 1136021 is NLA. To accommodate chairs manufactured after 12/18/05, order item #1 Pivot Ratchet w/ Hardware Kit and quantity of 4 each of item #6 1009837 Socket Button Head Screw. Item #6 is used with Rear Spring Mounts that have a bored countersunk hole.