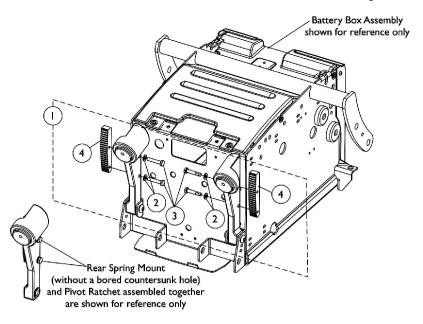

## **Pivot Ratchet Assembly**

Pivot Ratchet Assembly Before 12/19/05

Pivot Ratchet Assembly After 12/18/05

**Pivot Ratchet Assembly** 

| Item   |      |             |                                                  | Quantity Per |          |
|--------|------|-------------|--------------------------------------------------|--------------|----------|
| Number | Note | Part Number | Description                                      | Package      | Assembly |
| 1      | A,B  | 1120352-NLA | Kit, Pivot Ratchet with Hardware                 | 2            | 1        |
| 2      |      |             | Washer (1/4 x 1/2 x 1/16")                       | 1            | 4        |
| 3      |      |             | NLA - Screw, Hex Head w/ Patch (1/4-20 x 1-1/4") | 1            | 4        |
| 4      |      |             | Ratchet, Pivot (5/8" W)                          | 1            | 2        |
| 5      | С    | 1136021-NLA | Kit, Pivot Ratchet with Hardware                 | 2            | 1 1      |
| 6      |      |             | Screw, Socket Button Head (1/4-20 x 1")          | 1            | 4        |
| 7      |      |             | Ratchet, Pivot (5/8" W)                          | 1            | 2        |
| 6      |      | 1009837     | Screw, Socket Button Head (1/4-20 x 1")          | 1            | 4        |

NOTE: A - Includes items 2-4. Pivot Ratchet was revised 7/14/03 from 3/4" wide to 5/8" wide. For chairs manufactured before

<sup>7/14/03,</sup> Pivot Ratchets must be ordered in pairs. Order item 1 pair # 1120352 Pivot Ratchet with Hardware Kit B - Before 12/19/05. Pivot Ratchet with Hardware dated before 12/19/05 can only be used with Rear Spring Mounts that do not have a bored countersunk hole that mounts the Pivot Ratchet. Verify with customer