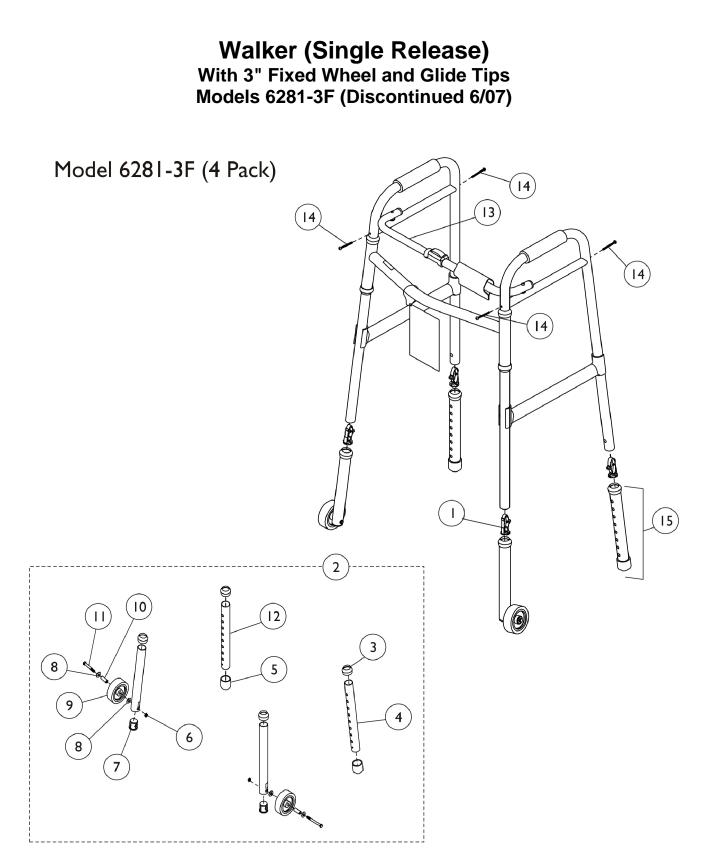

## Walker (Single Release) With 3" Fixed Wheel and Glide Tips Models 6281-3F (Discontinued 6/07)

| ltem              |                                                    |                      |                                                                    | Quantity Per           |          |
|-------------------|----------------------------------------------------|----------------------|--------------------------------------------------------------------|------------------------|----------|
| Number            | Note                                               | Part Number          | Description                                                        | Package                | Assembly |
| 1                 | Е                                                  | 1074462-NLA          | NLA - Button, Snap                                                 | 1                      | 4        |
| 1                 | F                                                  | 1130780-NLA          | NLA - Kit, Snap Buttons                                            | 10                     | 1        |
| 1                 |                                                    | 1094945              | Button, Snap                                                       | 1                      | 4        |
| 2                 | A,D                                                | 1060590              | Kit, Leg Extension (3"), Fixed                                     | 1                      | 1        |
| 3                 |                                                    |                      | Anti-Rattle, Grey (1-1/8")                                         | 1                      | 4        |
| 4                 |                                                    |                      | Leg Extension Tube with Axle Hole                                  | 1                      | 2        |
| 5                 |                                                    |                      | NLA - Tip, Glide, Grey (1-1/8")                                    | 1                      | 2        |
| 6                 |                                                    |                      | Locknut (1/4-20)                                                   | 1                      | 2        |
| 7                 |                                                    |                      | Bushing (1")                                                       | 1                      | 2        |
| 8                 |                                                    |                      | NLA - Washer, Steel Flat (1/4 x 5/8 x 1/16")                       | 1                      | 4        |
| 9                 |                                                    |                      | NLA - Wheel (3" x 1")                                              | 1                      | 2        |
| 10                |                                                    |                      | Bushing (1/4 x 3/8 x 1/13")                                        | 1                      | 2        |
| 11                |                                                    |                      | Screw, Hex Head (1/4-20 x 2-1/2")                                  | 1                      | 2        |
| 12                |                                                    |                      | NLA - Leg, Adjustable                                              | 1                      | 2        |
| 13                |                                                    | 1060558-NLA          | NLA - Folding Mechanism - Adult                                    | 1                      | 1        |
| 13                |                                                    | 1060559-NLA          | NLA - Folding Mechanism - Junior                                   | 1                      | 1        |
| 14                |                                                    | 17564X000-NLA        | NLA - Screw, Phillips Pan Head (#10-24 x 1-3/4")                   | 1                      | 4        |
| 15                | B,C                                                | 1058000              | Leg Extension Assembly (10")                                       | 1                      | 2        |
| NOTE: A<br>B<br>C | - Includes<br>- Due to s<br>Single A<br>- Includes | s (2) of each style. | placing Leg Extensions before 6/25/98, order (4) each. Models buil | 1<br>t after 6/24/98 c |          |

D - Kit Includes Items 3 - 12. E - Individual item no longer available, use 1130780 as its replacement.

F - Kit is no longer available, use 1094945 as its replacement.