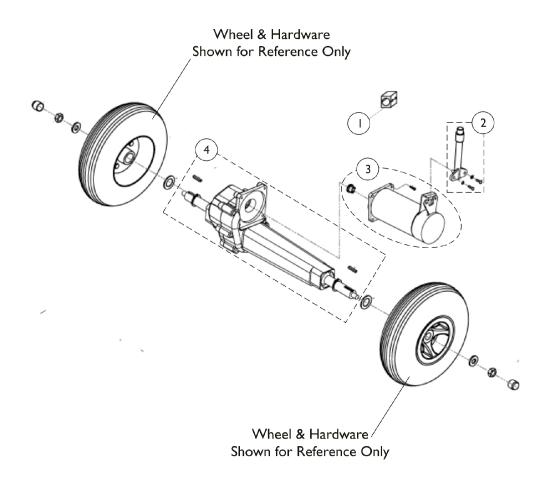

## **Motor & Transaxle**

| Item   |      |             |                             | Quantity Per |          |
|--------|------|-------------|-----------------------------|--------------|----------|
| Number | Note | Part Number | Description                 | Package      | Assembly |
| 1      |      | 1164829     | Core, EMI (Pair)            | 2            | 1        |
| 2      | Α    | 1506318     | Lever, Brake w/ Hardware    | 1            | 1 1      |
| 3      | В    | 1164828     | Motor w/ Brake and Hardware | 1            | 1 1      |
| 4      | С    | 1164827     | Transaxle w/ Hardware       | 1            | 1 1      |
|        | D    | 1534599     | Carbon Brush                | 1            | 2        |

NOTE: A - Includes (2) screws and washers.

B - Includes bolt and guide.

C - Includes (2) key shafts.

D - This item is not shown in the illustration.