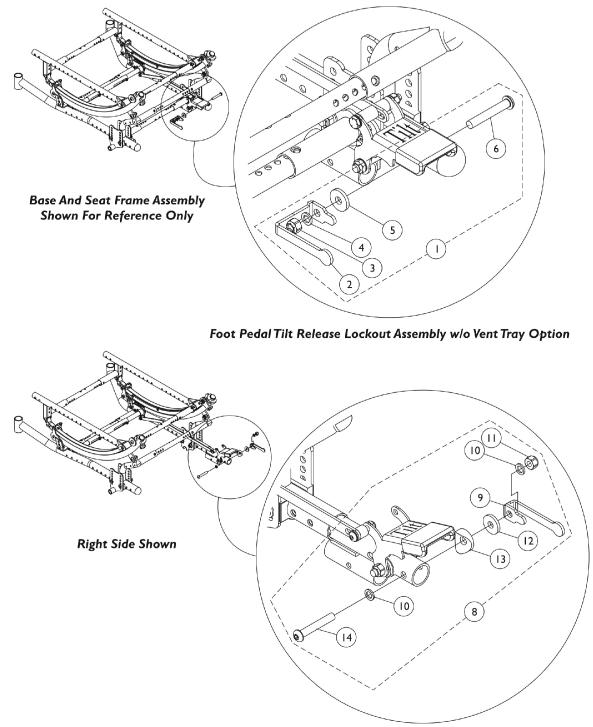

## **Tilt Hardware - Foot Pedal Tilt Release Lockout Assembly**

If a chair is ordered as a Foot Release or a Hand Release, it CANNOT be retrofitted in the field to accept the other Tilting function. A new wheelchair must be ordered.

Foot Pedal Tilt Release Lockout Assembly w/ Vent Tray Option

Tilt Hardware - Foot Pedal Tilt Release Lockout Assembly If a chair is ordered as a Foot Release or a Hand Release, it CANNOT be retrofitted in the field to accept the other Tilting function. A new wheelchair must be ordered.

| <b>Note</b><br>A | Part Number 1163916               | Description     Foot Pedal Tilt Lockout Assembly w/o Vent          | Package                                                                                                                                                                                                                                                                                                                                                                       | Assembly                                                                                                                                                                                                                                                                                                                                     |
|------------------|-----------------------------------|--------------------------------------------------------------------|-------------------------------------------------------------------------------------------------------------------------------------------------------------------------------------------------------------------------------------------------------------------------------------------------------------------------------------------------------------------------------|----------------------------------------------------------------------------------------------------------------------------------------------------------------------------------------------------------------------------------------------------------------------------------------------------------------------------------------------|
| A                | 1163916                           | Foot Pedal Tilt Lockout Assembly w/o Vent                          |                                                                                                                                                                                                                                                                                                                                                                               |                                                                                                                                                                                                                                                                                                                                              |
|                  |                                   |                                                                    | 1                                                                                                                                                                                                                                                                                                                                                                             | 1                                                                                                                                                                                                                                                                                                                                            |
|                  |                                   | Bracket, Foot Pedal Tilt Release Lockout, Black                    | 1                                                                                                                                                                                                                                                                                                                                                                             | 1                                                                                                                                                                                                                                                                                                                                            |
|                  |                                   | Locknut (5/16-18)                                                  | 1                                                                                                                                                                                                                                                                                                                                                                             | 1                                                                                                                                                                                                                                                                                                                                            |
|                  |                                   | NLA - Washer, Nylon (5/16 x 1/2 x 1/16")                           | 1                                                                                                                                                                                                                                                                                                                                                                             | 1                                                                                                                                                                                                                                                                                                                                            |
|                  |                                   | Washer, Nylon (5/16 x 7/8 x 1/8")                                  | 1                                                                                                                                                                                                                                                                                                                                                                             | 1                                                                                                                                                                                                                                                                                                                                            |
|                  |                                   | Screw, Socket Button Head (5/16-18 x 2")                           | 1                                                                                                                                                                                                                                                                                                                                                                             | 1                                                                                                                                                                                                                                                                                                                                            |
| В                | 1163917                           | Foot Pedal Tilt Lockout Assembly w/ Vent                           | 1                                                                                                                                                                                                                                                                                                                                                                             | 1                                                                                                                                                                                                                                                                                                                                            |
|                  |                                   | Bracket, Foot Pedal Tilt Release Lockout w/ Vent,<br>Black         | 1                                                                                                                                                                                                                                                                                                                                                                             | 1                                                                                                                                                                                                                                                                                                                                            |
|                  |                                   | NLA - Washer, Nylon (5/16 x 1/2 x 1/16")                           | 1                                                                                                                                                                                                                                                                                                                                                                             | 2                                                                                                                                                                                                                                                                                                                                            |
|                  |                                   | Locknut (5/16-18)                                                  | 1                                                                                                                                                                                                                                                                                                                                                                             | 1                                                                                                                                                                                                                                                                                                                                            |
|                  | Washer, Nylon (5/16 x 7/8 x 1/8") | 1                                                                  | 1                                                                                                                                                                                                                                                                                                                                                                             |                                                                                                                                                                                                                                                                                                                                              |
|                  |                                   | NLA - Spacer, Coved (3/8 x 1 x 9/16")                              | 1                                                                                                                                                                                                                                                                                                                                                                             | 1                                                                                                                                                                                                                                                                                                                                            |
|                  |                                   | Screw, Socket Button Head (5/16-18 x 2")                           | 1                                                                                                                                                                                                                                                                                                                                                                             | 1                                                                                                                                                                                                                                                                                                                                            |
|                  | Includes                          | B 1163917<br>Includes items 2 thru 6.<br>Includes items 8 thru 13. | B 1163917 Screw, Socket Button Head (5/16-18 x 2")   Foot Pedal Tilt Lockout Assembly w/ Vent Bracket, Foot Pedal Tilt Release Lockout w/ Vent, Black   NLA - Washer, Nylon (5/16 x 1/2 x 1/16") Locknut (5/16-18)   Washer, Nylon (5/16 x 7/8 x 1/8") NLA - Spacer, Coved (3/8 x 1 x 9/16")   NLA - Spacer, Coved (3/8 x 1 x 9/16") Screw, Socket Button Head (5/16-18 x 2") | B1163917Screw, Socket Button Head (5/16-18 x 2")1B1163917Foot Pedal Tilt Lockout Assembly w/ Vent1Bracket, Foot Pedal Tilt Release Lockout w/ Vent,<br>Black<br>NLA - Washer, Nylon (5/16 x 1/2 x 1/16")1Locknut (5/16-18)1Washer, Nylon (5/16 x 7/8 x 1/8")1NLA - Spacer, Coved (3/8 x 1 x 9/16")1Screw, Socket Button Head (5/16-18 x 2")1 |