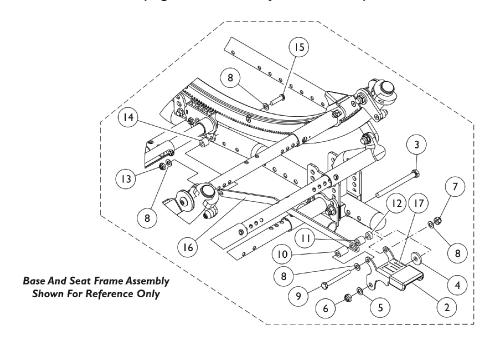

## **Tilt Hardware - Foot Pedal Tilt Release Assembly**

Right and Left side hardware are the same. The assembly orientation creates the right or left side. If a chair is ordered as a Foot Release or a Hand Release, it CANNOT be retrofitted in the field to accept the other Tilting function. A new wheelchair must be ordered.

| Item   | Note | Part Number | Description                                       | Quantity Per |          |
|--------|------|-------------|---------------------------------------------------|--------------|----------|
| Number |      |             |                                                   | Package      | Assembly |
| 1      | Α    | 1163912     | Foot Pedal Tilt Release Assembly w/o Vent - Right | 1            | 1        |
| 2      |      |             | Pedal, Foot, Black                                | 1            | 1        |
| 3      |      |             | Screw, Hex Head (5/16-24 x 3-1/2")                | 1            | 1 1      |
| 4      |      |             | Washer, Nylon (5/16 x 7/8 x 1/8")                 | 1            | 1        |
| 5      |      |             | Washer, Nylon (5/16 x 17/32 x 1/32")              | 1            | 1        |
| 6      |      |             | Locknut (5/16-24)                                 | 1            | 1        |
| 7      |      |             | Locknut (1/4-28)                                  | 1            | 1        |
| 8      |      |             | Washer, Nylon (1/4 x 1/2 x 1/32")                 | 1            | 4        |
| 9      |      |             | Screw, Hex Head (1/4-28 x 2-1/4")                 | 1            | 1        |
| 10     |      |             | NLA - Spacer Nylon (17/64 x 1/2 x 3/4")           | 1            | 1        |
| 11     |      |             | Spacer, Nylon (1/4 x 1/2 x 1/2")                  | 1            | 1        |
| 12     |      |             | NLA - Spacer                                      | 1            | 1        |
| 13     |      |             | Locknut (1/4-28)                                  | 1            | 1        |
| 14     |      |             | NLA - Spacer Nylon (17/64 x 1/2 x 7/16")          | 1            | 1        |
| 15     |      |             | NLA - Screw, Allen Button Head (1/4-28 x 1")      | 1            | 1 1      |
| 16     |      |             | Link, Connecting, Foot Tilt, Black                | 1            | 1        |
| 17     |      |             | Decal, Pedal Tilt                                 | 1            | 1        |
| 1      | Α    | 1163913     | Foot Pedal Tilt Release Assembly w/o Vent - Left  | 1            | 1        |
| 2      |      |             | Pedal, Foot, Black                                | 1            | 1        |
| 3      |      |             | Screw, Hex Head (5/16-24 x 3-1/2")                | 1            | 1        |
| 4      |      |             | Washer, Nylon (5/16 x 7/8 x 1/8")                 | 1            | 1 1      |
| 5      |      |             | Washer, Nylon (5/16 x 17/32 x 1/32")              | 1 1          | 1 1      |
| 6      |      |             | Locknut (5/16-24)                                 | 1 1          | 1        |
| 7      |      |             | Locknut (1/4-28)                                  | 1            | 1 1      |
| 8      |      |             | Washer, Nylon (1/4 x 1/2 x 1/32")                 | 1            | 4        |
| 9      |      |             | Screw, Hex Head (1/4-28 x 2-1/4")                 | 1            | 1        |
| 10     |      |             | NLA - Spacer Nylon (17/64 x 1/2 x 3/4")           | 1            | 1 1      |
| 11     |      |             | Spacer, Nylon (1/4 x 1/2 x 1/2")                  | 1            | '        |
| 12     |      |             | NLA - Spacer                                      | '            |          |
| 13     |      |             | Locknut (1/4-28)                                  | '            | 1        |
| 14     |      |             | NLA - Spacer Nylon (17/64 x 1/2 x 7/16")          | '            |          |
| 15     |      |             | NLA - Screw, Allen Button Head (1/4-28 x 1")      | 1 1          |          |
| 16     |      |             | Link, Connecting, Foot Tilt, Black                | 1 1          |          |
| 17     |      |             | Decal, Pedal Tilt                                 | 1 1          |          |
| 18     | В    | 1163914     | Foot Pedal Tilt Release Assembly w/ Vent - Right  |              | 1 1      |
| 19     | Ь В  | 1105914     | Pedal, Foot, Black                                |              | 1 1      |
| 20     |      |             | Screw, Hex Head (5/16-24 x 2-1/4")                | 1 1          | 1        |
| 21     |      |             | Washer, Nylon (5/16 x 7/8 x 1/8")                 | 1 1          | 2        |
| 21     |      |             | NLA - Spacer, Coved (3/8 x 1 x 9/16")             | 1            | 2        |
| 23     |      |             | Washer, Nylon (5/16 x 11/16 x 1/16")              | 1            | 1        |
| 23     |      |             | ,                                                 | 1            | 1        |
|        |      |             | NLA - Screw, Allen Button Head (1/4-28 x 1")      | 1            | 2        |
| 25     |      |             | Washer, Nylon (1/4 x 1/2 x 1/16")                 |              | 1        |
| 26     |      |             | NLA - Spacer Nylon (17/64 x 1/2 x 7/16")          | 1            | 2        |
| 27     |      |             | Locknut (5/16-24)                                 | 1            | 1        |

## Tilt Hardware - Foot Pedal Tilt Release Assembly

Right and Left side hardware are the same. The assembly orientation creates the right or left side. If a chair is ordered as a Foot Release or a Hand Release, it CANNOT be retrofitted in the field to accept the other Tilting function. A new wheelchair must be ordered.

A - Assembly includes items 2 thru 17. Right and Left side hardware are the same. B - Assembly includes items 18 thru 31. Right and Left side hardware are the same.