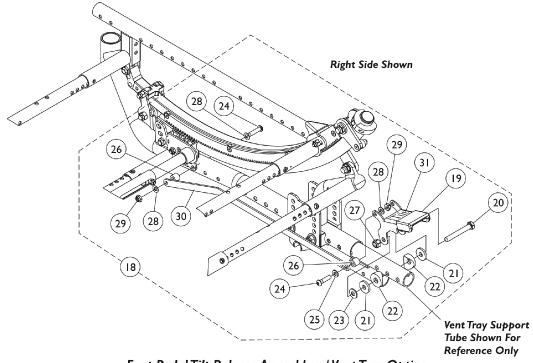

## (Right side assembly shown below)

Foot Pedal Tilt Release Assembly w/o Vent Tray Option

Foot Pedal Tilt Release Assembly w/ Vent Tray Option

| Item   | Note | Part Number | Description                                       | Quantity Per |          |
|--------|------|-------------|---------------------------------------------------|--------------|----------|
| Number |      |             |                                                   | Package      | Assembly |
| 1      | Α    | 1163912     | Foot Pedal Tilt Release Assembly w/o Vent - Right | 1            | 1        |
| 2      |      |             | Pedal, Foot, Black                                | 1            | 1        |
| 3      |      |             | Screw, Hex Head (5/16-24 x 3-1/2")                | 1            | 1 1      |
| 4      |      |             | Washer, Nylon (5/16 x 7/8 x 1/8")                 | 1            | 1        |
| 5      |      |             | Washer, Nylon (5/16 x 17/32 x 1/32")              | 1            | 1        |
| 6      |      |             | Locknut (5/16-24)                                 | 1            | 1        |
| 7      |      |             | Locknut (1/4-28)                                  | 1            | 1        |
| 8      |      |             | Washer, Nylon (1/4 x 1/2 x 1/32")                 | 1            | 4        |
| 9      |      |             | Screw, Hex Head (1/4-28 x 2-1/4")                 | 1            | 1        |
| 10     |      |             | NLA - Spacer Nylon (17/64 x 1/2 x 3/4")           | 1            | 1        |
| 11     |      |             | Spacer, Nylon (1/4 x 1/2 x 1/2")                  | 1            | 1        |
| 12     |      |             | NLA - Spacer                                      | 1            | 1        |
| 13     |      |             | Locknut (1/4-28)                                  | 1            | 1        |
| 14     |      |             | NLA - Spacer Nylon (17/64 x 1/2 x 7/16")          | 1            | 1        |
| 15     |      |             | NLA - Screw, Allen Button Head (1/4-28 x 1")      | 1            | 1 1      |
| 16     |      |             | Link, Connecting, Foot Tilt, Black                | 1            | 1        |
| 17     |      |             | Decal, Pedal Tilt                                 | 1            | 1        |
| 1      | Α    | 1163913     | Foot Pedal Tilt Release Assembly w/o Vent - Left  | 1            | 1        |
| 2      |      |             | Pedal, Foot, Black                                | 1            | 1        |
| 3      |      |             | Screw, Hex Head (5/16-24 x 3-1/2")                | 1            | 1        |
| 4      |      |             | Washer, Nylon (5/16 x 7/8 x 1/8")                 | 1            | 1 1      |
| 5      |      |             | Washer, Nylon (5/16 x 17/32 x 1/32")              | 1 1          | 1 1      |
| 6      |      |             | Locknut (5/16-24)                                 | 1 1          | 1        |
| 7      |      |             | Locknut (1/4-28)                                  | 1            | 1 1      |
| 8      |      |             | Washer, Nylon (1/4 x 1/2 x 1/32")                 | 1            | 4        |
| 9      |      |             | Screw, Hex Head (1/4-28 x 2-1/4")                 | 1            | 1        |
| 10     |      |             | NLA - Spacer Nylon (17/64 x 1/2 x 3/4")           | 1            | 1 1      |
| 11     |      |             | Spacer, Nylon (1/4 x 1/2 x 1/2")                  | 1            | '        |
| 12     |      |             | NLA - Spacer                                      | '            |          |
| 13     |      |             | Locknut (1/4-28)                                  | '            | 1        |
| 14     |      |             | NLA - Spacer Nylon (17/64 x 1/2 x 7/16")          | '            |          |
| 15     |      |             | NLA - Screw, Allen Button Head (1/4-28 x 1")      | 1 1          |          |
| 16     |      |             | Link, Connecting, Foot Tilt, Black                | 1 1          |          |
| 17     |      |             | Decal, Pedal Tilt                                 | 1 1          |          |
| 18     | В    | 1163914     | Foot Pedal Tilt Release Assembly w/ Vent - Right  |              | 1 1      |
| 19     | Ь В  | 1105914     | Pedal, Foot, Black                                |              | 1 1      |
| 20     |      |             | Screw, Hex Head (5/16-24 x 2-1/4")                | 1 1          | 1        |
| 21     |      |             | Washer, Nylon (5/16 x 7/8 x 1/8")                 | 1 1          | 2        |
| 21     |      |             | NLA - Spacer, Coved (3/8 x 1 x 9/16")             | 1            | 2        |
| 23     |      |             | Washer, Nylon (5/16 x 11/16 x 1/16")              | 1            | 1        |
| 23     |      |             | ,                                                 | 1            | 1        |
|        |      |             | NLA - Screw, Allen Button Head (1/4-28 x 1")      | 1            | 2        |
| 25     |      |             | Washer, Nylon (1/4 x 1/2 x 1/16")                 |              | 1        |
| 26     |      |             | NLA - Spacer Nylon (17/64 x 1/2 x 7/16")          | 1            | 2        |
| 27     |      |             | Locknut (5/16-24)                                 | 1            | 1        |

| Item   |      |             |                                                 | Quantity Per |          |
|--------|------|-------------|-------------------------------------------------|--------------|----------|
| Number | Note | Part Number | Description                                     | Package      | Assembly |
| 28     |      |             | Washer, Nylon (1/4 x 1/2 x 1/32")               | 1            | 3        |
| 29     |      |             | Locknut (1/4-28)                                | 1            | 2        |
| 30     |      |             | Link, Connecting, Foot Tilt, Vent, Black        | 1            | 1        |
| 31     |      |             | Decal, Pedal Tilt                               | 1            | 1        |
| 18     | В    | 1163915     | Foot Pedal Tilt Release Assembly w/ Vent - Left | 1            | 1        |
| 19     |      |             | Pedal, Foot, Black                              | 1            | 1        |
| 20     |      |             | Screw, Hex Head (5/16-24 x 2-1/4")              | 1            | 1        |
| 21     |      |             | Washer, Nylon (5/16 x 7/8 x 1/8")               | 1            | 2        |
| 22     |      |             | NLA - Spacer, Coved (3/8 x 1 x 9/16")           | 1            | 2        |
| 23     |      |             | Washer, Nylon (5/16 x 11/16 x 1/16")            | 1            | 1        |
| 24     |      |             | NLA - Screw, Allen Button Head (1/4-28 x 1")    | 1            | 2        |
| 25     |      |             | Washer, Nylon (1/4 x 1/2 x 1/16")               | 1            | 1        |
| 26     |      |             | NLA - Spacer Nylon (17/64 x 1/2 x 7/16")        | 1            | 2        |
| 27     |      |             | Locknut (5/16-24)                               | 1            | 1        |
| 28     |      |             | Washer, Nylon (1/4 x 1/2 x 1/32")               | 1            | 3        |
| 29     |      |             | Locknut (1/4-28)                                | 1            | 2        |
| 30     |      |             | Link, Connecting, Foot Tilt, Vent, Black        | 1            | 1        |
| 31     |      |             | Decal, Pedal Tilt                               | 1            | 1        |

A - Assembly includes items 2 thru 17. Right and Left side hardware are the same. B - Assembly includes items 18 thru 31. Right and Left side hardware are the same.