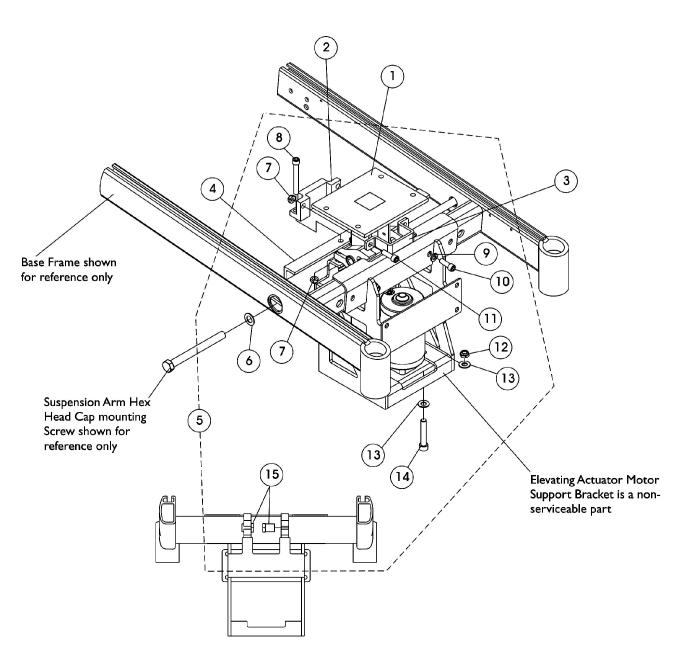

## **Elevate Actuator Motor and Mounting Hardware**For 3G Storm

Rear View of Base Assembly to show Hex Head Cap Shoulder Nut

## **Elevate Actuator Motor and Mounting Hardware**For 3G Storm

| Item                          |      |             |                                                  | Quantity Per |          |
|-------------------------------|------|-------------|--------------------------------------------------|--------------|----------|
| Number                        | Note | Part Number | Description                                      | Package      | Assembly |
| 1                             |      | TRC0367     | Actuator Motor Assembly, Elevate                 | 1            | 1        |
| 2                             |      | TRX3806     | Mount, Actuator Motor, Elevate, Black            | 1            | 1 1      |
| 3                             |      | TRX3805     | Clamp, Actuator Motor, Elevate, Black            | 1            | 1 1      |
| 4                             |      | 1144772-NLA | NLA - Bracket, Battery Support Cross Member      | 1            | 1 1      |
| 5                             | Α    | 1144591     | Kit, Base Frame Elevate Hardware Formula CG      | 1            | 1 1      |
| 6                             |      |             | Washer (1/4 x 9/16 x 1/16")                      | 1            | 2        |
| 7                             |      |             | Locknut (5/16-18)                                | 1            | 4        |
| 8                             |      |             | NLA - Screw, Allen Head (5/16-18 x 2-1/2")       | 1            | 2        |
| 9                             |      |             | NLA - Lockwasher, Split (5/16")                  | 1            | 2        |
| 10                            |      |             | Screw, Socket Head w/ Patch (5/16-18 x 7/8")     | 1            | 2        |
| 11                            |      |             | NLA - Screw, Socket Head w/ Patch (5/16-18 x 1") | 1            | 2        |
| 12                            |      |             | Locknut, Low Profile (3/8-16)                    | 1            | 4        |
| 13                            |      |             | Washer, Nylon (3/8 x 13/16 x 1/16")              | 1            | 8        |
| 14                            |      |             | Screw, Socket Head w/ Patch (3/8-16 x 2")        | 1            | 4        |
| 15                            |      |             | Nut, Hex Head Cap Shoulder (1/2-20)              | 1            | 2        |
| NOTE: A - Includes items 6-15 |      |             |                                                  |              |          |