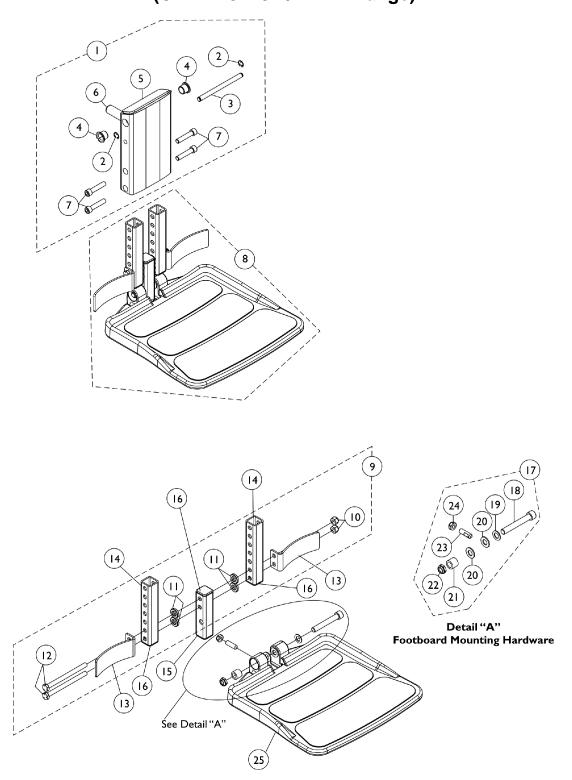

## Front Rigging - Center Mount Rigging (CTMT-FJ with CTMTFB One PC Flip-Up Footboard) (CTMT-FJ = 9-1/4"-12" Range)

## Front Rigging - Center Mount Rigging (CTMT-FJ with CTMTFB One PC Flip-Up Footboard) (CTMT-FJ = 9-1/4"-12" Range)

| ltem<br>Number   | Note                                                 | Part Number   | Description                                                                         | Quantity Per |          |
|------------------|------------------------------------------------------|---------------|-------------------------------------------------------------------------------------|--------------|----------|
|                  |                                                      |               |                                                                                     | Package      | Assembly |
| 1                | A                                                    | 1154209-NLA   | NLA - Legrest Support Assembly, Center Mount<br>Rigging                             | 1            | 1        |
| 2                |                                                      |               | NLA - Ring, Retainer (1/4 x 1/2 x 1/64")                                            | 1            | 2        |
| 3                |                                                      |               | NLA - Pin, Angle, Adjustable, ASBA                                                  | 1            | 1        |
| 4                |                                                      |               | Bearing, Flange (1/2 x 13/16 x 1/2")                                                | 1            | 2        |
| 5                |                                                      |               | NLA - Support, Junior Legrest (CTMTJ/CTMT-FJ)                                       | 1            | 1        |
| 6                |                                                      |               | Rack, Center Mount Rigging Angle Adjustable                                         | 1            | 1        |
| 7                |                                                      |               | Screw, Socket Head (5/16-18 x 1-1/2")                                               | 1            | 4        |
| 7                |                                                      | 1021344       | Screw, Socket Head (5/16-18 x 1-1/2")                                               | 1            | 4        |
| 8                | В                                                    | 1160801-NLA   | NLA - Footboard Assembly, CTMTFB (For CTMT-FJ 9-1/4-12")                            | 1            | 1        |
| 9                | С                                                    | 1144608-NLA   | NLA - Kit, Heel Stop and Extension Tube Mounting Hardware                           | 1            | 1        |
| 10               |                                                      |               | Locknut (5/16-18)                                                                   | 1            | 2        |
| 11               |                                                      |               | NLA - Bushing, Actuator Motor (3/8 x 3/4 x 5/32")                                   | 1            | 4        |
| 12               |                                                      |               | NLA - Screw, Hex Head (5/16-18 x 4")                                                | 1            | 2        |
| 13               |                                                      | 1153789       | Bracket, Heel Stop, Black                                                           | 1            | 2        |
| 14               |                                                      | 1154108       | Tube, Extension w/ Cap, Black                                                       | 1            | 2        |
| 15               | D                                                    | 1144607-NLA   | NLA - Tube, Vertical Support with Caps                                              | 1            | 1        |
| 16               |                                                      | 1144609       | Package, End Cap (1" Square)                                                        | 10           | 1        |
| 17               | E                                                    | 1147134-NLA   | Kit, Footboard Mounting Hardware                                                    | 1            | 1        |
| 18               |                                                      |               | Screw, Socket Head (3/8-16 x 2-1/2")                                                | 1            | 1        |
| 19               |                                                      |               | Washer, Flat (3/8 x 11/16 x 1/16")                                                  | 1            | 1        |
| 20               |                                                      |               | Washer, Nylon (3/8 x 3/4 x 1/16")                                                   | 1            | 2        |
| 21               |                                                      |               | Bushing (3/8 x 5/8 x 1/2")                                                          | 1            | 1        |
| 22               |                                                      |               | Locknut, Low Profile (3/8-16)                                                       | 1            | 1        |
| 23               |                                                      |               | Screw, Set Socket Flat Point (5/16-18 x 1")                                         | 1            | 1        |
| 24               |                                                      |               | Locknut (5/16-18)                                                                   | 1            | 1        |
| 25               | F                                                    | 1108238-NLA   | NLA - Footboard with Cover                                                          | 1            | 1        |
| 25               |                                                      | 1114311       | Footboard w/ Cover (11-1/4" W x 11-1/2" L)                                          | 1            | 1        |
| B<br>C<br>D<br>E | - Includes<br>- Includes<br>- Vertical<br>- Includes | s items 18-24 | 7 and 25<br>s Tube Caps at both ends<br>rt #1114311 as the recommended replacement. |              |          |