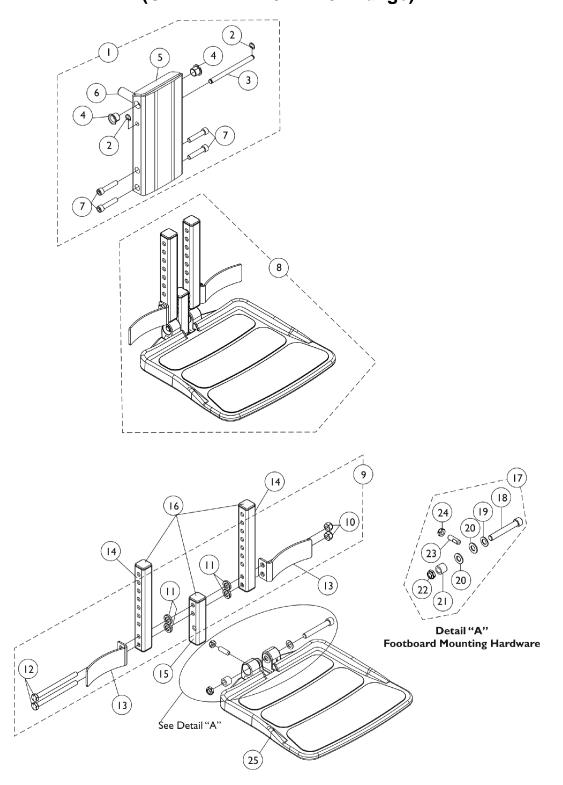

## Front Rigging - Center Mount Rigging (CTMT-F with FBCTMT One PC Flip-Up Footboard) (CTMT-F = 12-1/4" - 15" Range)

## Front Rigging - Center Mount Rigging (CTMT-F with FBCTMT One PC Flip-Up Footboard) (CTMT-F = 12-1/4" - 15" Range)

| iption                                                                                    |                                                                                                                                          | Quantity Per   |  |
|-------------------------------------------------------------------------------------------|------------------------------------------------------------------------------------------------------------------------------------------|----------------|--|
| Item<br>Number Note Part Number Description                                               | Package                                                                                                                                  | Assembly       |  |
| Legrest Support Assembly, Center Mount                                                    | 1                                                                                                                                        | 1              |  |
| Ring, Retainer (1/4 x 1/2 x 1/64")                                                        | 1                                                                                                                                        | 2              |  |
| Pin, Angle, Adjustable, ASBA                                                              | 1                                                                                                                                        | 1              |  |
| ng, Flange (1/2 x 13/16 x 1/2")                                                           | 1                                                                                                                                        | 2              |  |
| Support, Center Mount Rigging Legrest,                                                    | 1                                                                                                                                        | 1              |  |
| Center Mount Rigging Angle Adjustable                                                     | 1                                                                                                                                        | 1              |  |
| y, Socket Head (5/16-18 x 1-1/2")                                                         | 1                                                                                                                                        | 4              |  |
| y, Socket Head (5/16-18 x 1-1/2")                                                         | 1                                                                                                                                        | 4              |  |
| Footboard Assembly, CTMTFB (For CTMT-F<br>- 15" & PCTMT 10 - 13")                         | 1                                                                                                                                        | 1              |  |
| Kit, Heel Stop and Extension Tube Mounting vare                                           | 1                                                                                                                                        | 1              |  |
| ut (5/16-18)                                                                              | 1                                                                                                                                        | 2              |  |
| Bushing, Actuator Motor (3/8 x 3/4 x 5/32")                                               | 1                                                                                                                                        | 4              |  |
| Screw, Hex Head (5/16-18 x 4")                                                            | 1                                                                                                                                        | 2              |  |
| et, Heel Stop, Black                                                                      | 1                                                                                                                                        | 2              |  |
| Tube, Extension, Black 104355- Short (For<br>-F 12-1/4" - 15" Range & PCTMT 10"-13"<br>e) | 1                                                                                                                                        | 2              |  |
| Tube, Vertical Support with Caps                                                          | 1                                                                                                                                        | 1              |  |
| ige, End Cap (1" Square)                                                                  | 10                                                                                                                                       | 1              |  |
| ootboard Mounting Hardware                                                                | 1                                                                                                                                        | 1              |  |
| y, Socket Head (3/8-16 x 2-1/2")                                                          | 1                                                                                                                                        | 1              |  |
| er, Flat (3/8 x 11/16 x 1/16")                                                            | 1                                                                                                                                        | 1              |  |
| er, Nylon (3/8 x 3/4 x 1/16")                                                             | 1                                                                                                                                        | 2              |  |
| ng (3/8 x 5/8 x 1/2")                                                                     | 1                                                                                                                                        | 1              |  |
| ut, Low Profile (3/8-16)                                                                  | 1                                                                                                                                        | 1              |  |
| , Set Socket Flat Point (5/16-18 x 1")                                                    | 1                                                                                                                                        | 1              |  |
| ut (5/16-18)                                                                              | 1                                                                                                                                        | 1              |  |
| oard w/ Cover (11-1/4" W x 11-1/2" L)                                                     | 1                                                                                                                                        | 1              |  |
| 1                                                                                         | v, Set Socket Flat Point (5/16-18 x 1")<br>out (5/16-18)<br>oard w/ Cover (11-1/4" W x 11-1/2" L)<br>ube includes Tube Caps at both ends | ut (5/16-18) 1 |  |

E - Includes items 18-24

F - Heel Stop Bracket was revised 2/6/08. It is recommended to order in pairs to match for chairs manufactured before 2/6/08.

G - End Caps are no longer used or required for the extension tube as of 4/9/08