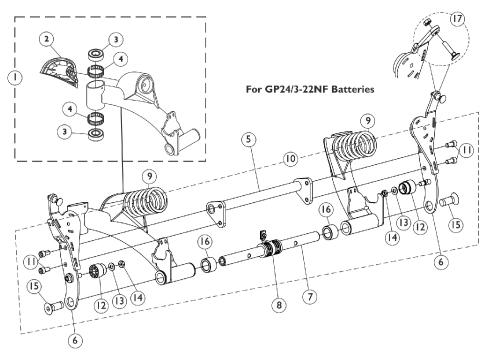

## Rear Pivot Assembly - Before 9/7/07 (For 22NF & GP24/3-22NF Batteries)

## Rear Pivot Assembly - Before 9/7/07 (For 22NF & GP24/3-22NF Batteries)

| Item   |          |                    |                                                                                        | Quantity Per |          |
|--------|----------|--------------------|----------------------------------------------------------------------------------------|--------------|----------|
| Number | Note     | Part Number        | Description                                                                            | Package      | Assembly |
| 1      | A,I,J,J1 | 8881142334-NL<br>A | Kit, Swing Arm w/ Cap and Bearings, Color, Rear - Right                                | 1            | 1        |
| 2      |          |                    | Cap, Rear, Black - Right                                                               | 1            | 1        |
| 3      |          |                    | Bearing (5/8")                                                                         | 1            | 2        |
| 4      |          |                    | Ring, Tolerance                                                                        | 1            | 2        |
| 1      | A,I,J,J1 | 8881142335-NL<br>A | Kit, Swing Arm w/ Cap and Bearings, Color, Rear - Left                                 | 1            | 1        |
| 2      |          |                    | Cap, Rear, Black - Left                                                                | 1            | 1 1      |
| 3      |          |                    | Bearing (5/8")                                                                         | 1            | 2        |
| 4      |          |                    | Ring, Tolerance                                                                        | 1            | 2        |
| 2      |          | 1142312            | Cap, Rear, Black - Right                                                               | 1            | 1 1      |
| 2      |          | 1142313            | Cap, Rear, Black - Left                                                                | 1            | 1 1      |
| 3      |          | 40117X006          | Bearing (5/8")                                                                         | 1            | 2        |
| 4      |          | 1110717            | Ring, Tolerance                                                                        | 1            | 2        |
| 5      | E        | 1142287            | Crossmember, Pivot, Black                                                              | 1            | 1        |
| 5      | F        | 1146643            | Crossmember, Pivot, Black                                                              | 1            | 1        |
| 6      | I,J,J1   | 8881142344-NL<br>A | NLA - Spring Bracket Assembly, Color - Right                                           | 1            | 1        |
| 6      | I,J,J1   | 8881142345-NL<br>A | NLA - Spring Bracket Assembly, Color - Left                                            | 1            | 1        |
| 7      | E,J,J1   | 1142282-NLA        | NLA - Bar, Pivot                                                                       | 1            | 1        |
| 7      | F,J,J1   | 1146638-NLA        | NLA - Bar, Pivot                                                                       | 1            | 1        |
| 8      |          | 1144672            | Center Bushing Assembly                                                                | 1            | 1        |
| 9      | B,L      | 1113186            | Spring, Light Yellow, Non-Heavy Duty                                                   | 1            | 2        |
| 9      | C,M      | 1113187            | Spring, Sunny Yellow, Heavy Duty                                                       | 1            | 2        |
| 9      | H,N      | 1125645-NLA        | NLA - Spring, Dark Yellow, EXTRA Heavy Duty                                            | 1            | 2        |
| 10     | D        | 1145067            | Kit, Pivot Assembly Hardware                                                           | 1            | 1        |
| 11     |          |                    | Screw, Socket Head w/ Patch (5/16-18 x 5/8")                                           | 1            | 4        |
| 12     |          |                    | Stop, Nylon                                                                            | 1            | 2        |
| 13     |          |                    | NLA - Washer, Steel (5/16 x 5/8 x 1/16")                                               | 1            | 2        |
| 14     |          |                    | Locknut (5/16-18)                                                                      | 1            | 2        |
| 15     |          |                    | Screw, Socket Flat Head w/ Patch (1/2-13 x 1-1/4")                                     | 1            | 2        |
| 16     |          |                    | Spacer, Nylon (3/4" x 1-1/4" x 23/32")                                                 | 1            | 2        |
| 17     |          | 1144595            | Kit, Elevator Bolt w/ Keps Nut (1/4-20)                                                | 1            | 2        |
|        | I,J1,K   | 8881152028-NL<br>A | NLA - Kit, Rear Pivot Assembly & Mtg. Hdw. Conversion (For 22NF Battery Box)           | 1            | 1        |
|        | I,J1,K   | 8881152029-NL<br>A | NLA - Kit, Rear Pivot Assembly & Mtg. Hdw.<br>Conversion (For GP24/3-22NF Battery Box) | 1            | 1        |

## Rear Pivot Assembly - Before 9/7/07 (For 22NF & GP24/3-22NF Batteries)

NOTE: A - Includes Swing Arm and items 2-4

- B Used for ALL 300 Lb. user weight models with Non-Power Seating.
- C Used for 301-400 Lb. user weight models with Non-Power Seating or ALL user weight models with Power Seating that excludes the Vent Tray option.
- D Includes items 11-16
- E Used for 22NF Batteries
- F Used for GP24/3-22NF Batteries
- H Used for ALL user weight models with Power Seating that includes the Vent Tray Option.
- I Specify frame color when ordering. See page titled "Frame Finishes and Touch-Up Paints."
- J Component is No Longer Available. Please refer to the Rear Pivot Assembly & Mig. Hwr. Conversion Kit below. Kit includes both Rear Pivot Assembly & Rear Pivot Assembly Mounting Hardware dated After 9/6/07
- J1 Please refer to the TDX SP service manual for assembly instructions
- K Not Showr
- L Spring color changed from Sunny Yellow to Light Yellow 3/22/10. It is recommended to order springs in pairs to match color and maintain equal spring tension on both sides of the wheelchair
- M Spring color remains the same for this part number. It is recommended to order springs in pairs to maintain equal spring tension on both sides of the wheelchair
- N Spring color changed from Sunny Yellow to Dark Yellow 3/22/10. It is recommended to order springs in pairs to match color and maintain equal spring tension on both sides of the wheelchair