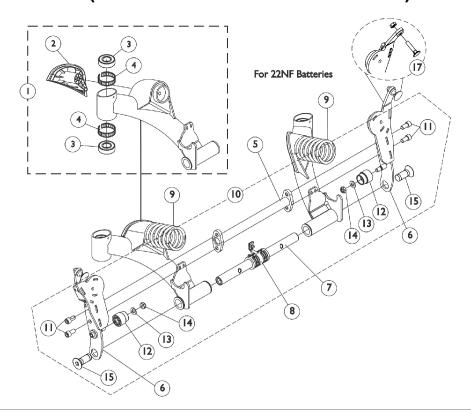

## Rear Pivot Assembly - Before 9/7/07 (For 22NF & GP24/3-22NF Batteries)

## Rear Pivot Assembly - Before 9/7/07 (For 22NF & GP24/3-22NF Batteries)

| Item   |          |                    |                                                                                        | Quantity Per |          |
|--------|----------|--------------------|----------------------------------------------------------------------------------------|--------------|----------|
| Number | Note     | Part Number        | Description                                                                            | Package      | Assembly |
| 1      | A,I,J,J1 | 8881142334-NL<br>A | Kit, Swing Arm w/ Cap and Bearings, Color, Rear - Right                                | 1            | 1        |
| 2      |          |                    | Cap, Rear, Black - Right                                                               | 1            | 1        |
| 3      |          |                    | Bearing (5/8")                                                                         | 1            | 2        |
| 4      |          |                    | Ring, Tolerance                                                                        | 1            | 2        |
| 1      | A,I,J,J1 | 8881142335-NL<br>A | Kit, Swing Arm w/ Cap and Bearings, Color, Rear - Left                                 | 1            | 1        |
| 2      |          |                    | Cap, Rear, Black - Left                                                                | 1            | 1 1      |
| 3      |          |                    | Bearing (5/8")                                                                         | 1            | 2        |
| 4      |          |                    | Ring, Tolerance                                                                        | 1            | 2        |
| 2      |          | 1142312            | Cap, Rear, Black - Right                                                               | 1            | 1 1      |
| 2      |          | 1142313            | Cap, Rear, Black - Left                                                                | 1            | 1 1      |
| 3      |          | 40117X006          | Bearing (5/8")                                                                         | 1            | 2        |
| 4      |          | 1110717            | Ring, Tolerance                                                                        | 1            | 2        |
| 5      | E        | 1142287            | Crossmember, Pivot, Black                                                              | 1            | 1        |
| 5      | F        | 1146643            | Crossmember, Pivot, Black                                                              | 1            | 1        |
| 6      | I,J,J1   | 8881142344-NL<br>A | NLA - Spring Bracket Assembly, Color - Right                                           | 1            | 1        |
| 6      | I,J,J1   | 8881142345-NL<br>A | NLA - Spring Bracket Assembly, Color - Left                                            | 1            | 1        |
| 7      | E,J,J1   | 1142282-NLA        | NLA - Bar, Pivot                                                                       | 1            | 1        |
| 7      | F,J,J1   | 1146638-NLA        | NLA - Bar, Pivot                                                                       | 1            | 1        |
| 8      |          | 1144672            | Center Bushing Assembly                                                                | 1            | 1        |
| 9      | B,L      | 1113186            | Spring, Light Yellow, Non-Heavy Duty                                                   | 1            | 2        |
| 9      | C,M      | 1113187            | Spring, Sunny Yellow, Heavy Duty                                                       | 1            | 2        |
| 9      | H,N      | 1125645-NLA        | NLA - Spring, Dark Yellow, EXTRA Heavy Duty                                            | 1            | 2        |
| 10     | D        | 1145067            | Kit, Pivot Assembly Hardware                                                           | 1            | 1        |
| 11     |          |                    | Screw, Socket Head w/ Patch (5/16-18 x 5/8")                                           | 1            | 4        |
| 12     |          |                    | Stop, Nylon                                                                            | 1            | 2        |
| 13     |          |                    | NLA - Washer, Steel (5/16 x 5/8 x 1/16")                                               | 1            | 2        |
| 14     |          |                    | Locknut (5/16-18)                                                                      | 1            | 2        |
| 15     |          |                    | Screw, Socket Flat Head w/ Patch (1/2-13 x 1-1/4")                                     | 1            | 2        |
| 16     |          |                    | Spacer, Nylon (3/4" x 1-1/4" x 23/32")                                                 | 1            | 2        |
| 17     |          | 1144595            | Kit, Elevator Bolt w/ Keps Nut (1/4-20)                                                | 1            | 2        |
|        | I,J1,K   | 8881152028-NL<br>A | NLA - Kit, Rear Pivot Assembly & Mtg. Hdw. Conversion (For 22NF Battery Box)           | 1            | 1        |
|        | I,J1,K   | 8881152029-NL<br>A | NLA - Kit, Rear Pivot Assembly & Mtg. Hdw.<br>Conversion (For GP24/3-22NF Battery Box) | 1            | 1        |

## Rear Pivot Assembly - Before 9/7/07 (For 22NF & GP24/3-22NF Batteries)

NOTE: A - Includes Swing Arm and items 2-4

- B Used for ALL 300 Lb. user weight models with Non-Power Seating.
- C Used for 301-400 Lb. user weight models with Non-Power Seating or ALL user weight models with Power Seating that excludes the Vent Tray option.
- D Includes items 11-16
- E Used for 22NF Batteries
- F Used for GP24/3-22NF Batteries
- H Used for ALL user weight models with Power Seating that includes the Vent Tray Option.
- I Specify frame color when ordering. See page titled "Frame Finishes and Touch-Up Paints."
- J Component is No Longer Available. Please refer to the Rear Pivot Assembly & Mig. Hwr. Conversion Kit below. Kit includes both Rear Pivot Assembly & Rear Pivot Assembly Mounting Hardware dated After 9/6/07
- J1 Please refer to the TDX SP service manual for assembly instructions
- K Not Showr
- L Spring color changed from Sunny Yellow to Light Yellow 3/22/10. It is recommended to order springs in pairs to match color and maintain equal spring tension on both sides of the wheelchair
- M Spring color remains the same for this part number. It is recommended to order springs in pairs to maintain equal spring tension on both sides of the wheelchair
- N Spring color changed from Sunny Yellow to Dark Yellow 3/22/10. It is recommended to order springs in pairs to match color and maintain equal spring tension on both sides of the wheelchair