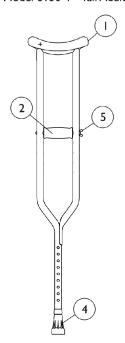

## **Crutches**Quick Change, Quick Adjust and Bariatric Crutch

Quick Change Model 8115-A - Adult Model 8115-J - Junior Model 8115-T - Tall Adult

Quick Adjust Model 8120-A - Adult Model 8120-J - Junior Model 8120-T - Tall Adult

## **Crutches Quick Change, Quick Adjust and Bariatric Crutch**

| Item   |             |             |                                                         | Quantity Per |          |
|--------|-------------|-------------|---------------------------------------------------------|--------------|----------|
| Number | Note        | Part Number | Description                                             | Package      | Assembly |
| 1      | A,B,F       | 6131-NLA    | NLA - Kit, Arm Pad, Grey                                | 1            | 1        |
|        |             |             | Pad, Arm, Grey                                          | 2            | 1        |
| 1      | C,F         | 7131-NLA    | NLA - Kit, Arm Pad, Grey                                | 1            | 1        |
|        |             |             | Pad, Arm, Grey                                          | 2            | 1        |
| 2      | A,G         | 6119        | NLA - Kit, Hand Grip Open, Grey                         | 1            | 1        |
|        |             |             | Grip, Hand, Grey, Open                                  | 2            | 1        |
| 2      | B,E,G       | 6124        | Kit, Hand Grip Open, Grey                               | 1            | 1        |
|        |             |             | Grip, Hand, Grey                                        | 2            | 1        |
| 2      | B,G         | 6125        | Kit, Hand Grip Solid, Grey                              | 1            | 1        |
|        |             |             | Grip, Hand, Grey                                        | 2            | 1        |
| 2      | A,G         | 6126        | Kit, Hand Grip Solid, Grey                              | 1            | 1        |
|        |             |             | Grip, Hand, Grey, Closed                                | 2            | 1        |
| 2      | C,G         | 7126        | Kit, Hand Grip Solid, Grey                              | 1            | 1        |
|        |             |             | Grip, Hand, Grey                                        | 2            | 1        |
| 3      | В           | 1098970     | Kit, Hand Grip, Grey                                    | 1            | 1        |
|        |             |             | Grip, Hand, Grey                                        | 1            | 1        |
|        |             |             | Handle, Crutch                                          | 1            | 1        |
| 4      | A,B,D,<br>H | 6134-NLA    | NLA - Kit, Tips Large Rubber, Grey (1-3/4" O.D. Base)   | 1            | 1        |
|        |             |             | Tip, Crutch, Grey - Large                               | 2            | 1        |
| 4      | C,H         | 6135-NLA    | NLA - Kit, Tips Extra Large Rubber, Grey (2" O.D. Base) | 1            | 1        |
|        |             |             | Tip, Crutch, Grey - Extra Large                         | 2            | 1        |
| 5      | 1           | 1106801     | NLA - Nut, Wing (1/4-20)                                | 1            | 2        |

NOTE: A - To be used with Model 8115.

- B To be used with Model 8120.
- C To be used with Model 8130.
  D Large rubber tips are standard for the Crutches.
- E Has a slit for easy removal. F Kit includes (2) Arm Pads.
- G Kit includes (2) Hand Grips.
- H Kit includes (2) Tips.
- I Item no longer available, no replacement is available.