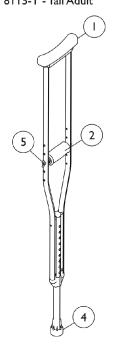

## **Crutches**Quick Change, Quick Adjust and Bariatric Crutch

Quick Change Model 8115-A - Adult Model 8115-J - Junior Model 8115-T - Tall Adult

Quick Adjust Model 8120-A - Adult Model 8120-J - Junior Model 8120-T - Tall Adult

## **Crutches Quick Change, Quick Adjust and Bariatric Crutch**

| Item   |             |             |                                                         | Quantity Per |          |
|--------|-------------|-------------|---------------------------------------------------------|--------------|----------|
| Number | Note        | Part Number | Description                                             | Package      | Assembly |
| 1      | A,B,F       | 6131-NLA    | NLA - Kit, Arm Pad, Grey                                | 1            | 1        |
|        |             |             | Pad, Arm, Grey                                          | 2            | 1        |
| 1      | C,F         | 7131-NLA    | NLA - Kit, Arm Pad, Grey                                | 1            | 1        |
|        |             |             | Pad, Arm, Grey                                          | 2            | 1        |
| 2      | A,G         | 6119        | NLA - Kit, Hand Grip Open, Grey                         | 1            | 1        |
|        |             |             | Grip, Hand, Grey, Open                                  | 2            | 1        |
| 2      | B,E,G       | 6124        | Kit, Hand Grip Open, Grey                               | 1            | 1        |
|        |             |             | Grip, Hand, Grey                                        | 2            | 1        |
| 2      | B,G         | 6125        | Kit, Hand Grip Solid, Grey                              | 1            | 1        |
|        |             |             | Grip, Hand, Grey                                        | 2            | 1        |
| 2      | A,G         | 6126        | Kit, Hand Grip Solid, Grey                              | 1            | 1        |
|        |             |             | Grip, Hand, Grey, Closed                                | 2            | 1        |
| 2      | C,G         | 7126        | Kit, Hand Grip Solid, Grey                              | 1            | 1        |
|        |             |             | Grip, Hand, Grey                                        | 2            | 1        |
| 3      | В           | 1098970     | Kit, Hand Grip, Grey                                    | 1            | 1        |
|        |             |             | Grip, Hand, Grey                                        | 1            | 1        |
|        |             |             | Handle, Crutch                                          | 1            | 1        |
| 4      | A,B,D,<br>H | 6134-NLA    | NLA - Kit, Tips Large Rubber, Grey (1-3/4" O.D. Base)   | 1            | 1        |
|        |             |             | Tip, Crutch, Grey - Large                               | 2            | 1        |
| 4      | C,H         | 6135-NLA    | NLA - Kit, Tips Extra Large Rubber, Grey (2" O.D. Base) | 1            | 1        |
|        |             |             | Tip, Crutch, Grey - Extra Large                         | 2            | 1        |
| 5      | 1           | 1106801     | NLA - Nut, Wing (1/4-20)                                | 1            | 2        |

NOTE: A - To be used with Model 8115.

- B To be used with Model 8120.
- C To be used with Model 8130.
  D Large rubber tips are standard for the Crutches.
- E Has a slit for easy removal. F Kit includes (2) Arm Pads.
- G Kit includes (2) Hand Grips.
- H Kit includes (2) Tips.
- I Item no longer available, no replacement is available.