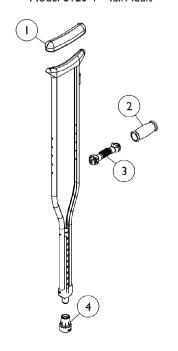

Bariatric Crutch Model 8130-A - Adult Model 8130-J - Junior Model 8130-T - Tall Adult

## **Crutches Quick Change, Quick Adjust and Bariatric Crutch**

| Item   |             |             |                                                         | Quantity Per |          |
|--------|-------------|-------------|---------------------------------------------------------|--------------|----------|
| Number | Note        | Part Number | Description                                             | Package      | Assembly |
| 1      | A,B,F       | 6131-NLA    | NLA - Kit, Arm Pad, Grey                                | 1            | 1        |
|        |             |             | Pad, Arm, Grey                                          | 2            | 1        |
| 1      | C,F         | 7131-NLA    | NLA - Kit, Arm Pad, Grey                                | 1            | 1        |
|        |             |             | Pad, Arm, Grey                                          | 2            | 1        |
| 2      | A,G         | 6119        | NLA - Kit, Hand Grip Open, Grey                         | 1            | 1        |
|        |             |             | Grip, Hand, Grey, Open                                  | 2            | 1        |
| 2      | B,E,G       | 6124        | Kit, Hand Grip Open, Grey                               | 1            | 1        |
|        |             |             | Grip, Hand, Grey                                        | 2            | 1        |
| 2      | B,G         | 6125        | Kit, Hand Grip Solid, Grey                              | 1            | 1        |
|        |             |             | Grip, Hand, Grey                                        | 2            | 1        |
| 2      | A,G         | 6126        | Kit, Hand Grip Solid, Grey                              | 1            | 1        |
|        |             |             | Grip, Hand, Grey, Closed                                | 2            | 1        |
| 2      | C,G         | 7126        | Kit, Hand Grip Solid, Grey                              | 1            | 1        |
|        |             |             | Grip, Hand, Grey                                        | 2            | 1        |
| 3      | В           | 1098970     | Kit, Hand Grip, Grey                                    | 1            | 1        |
|        |             |             | Grip, Hand, Grey                                        | 1            | 1        |
|        |             |             | Handle, Crutch                                          | 1            | 1        |
| 4      | A,B,D,<br>H | 6134-NLA    | NLA - Kit, Tips Large Rubber, Grey (1-3/4" O.D. Base)   | 1            | 1        |
|        |             |             | Tip, Crutch, Grey - Large                               | 2            | 1        |
| 4      | C,H         | 6135-NLA    | NLA - Kit, Tips Extra Large Rubber, Grey (2" O.D. Base) | 1            | 1        |
|        |             |             | Tip, Crutch, Grey - Extra Large                         | 2            | 1        |
| 5      | 1           | 1106801     | NLA - Nut, Wing (1/4-20)                                | 1            | 2        |

NOTE: A - To be used with Model 8115.

- B To be used with Model 8120.
- C To be used with Model 8130.
  D Large rubber tips are standard for the Crutches.
- E Has a slit for easy removal. F Kit includes (2) Arm Pads.
- G Kit includes (2) Hand Grips.
- H Kit includes (2) Tips.
- I Item no longer available, no replacement is available.