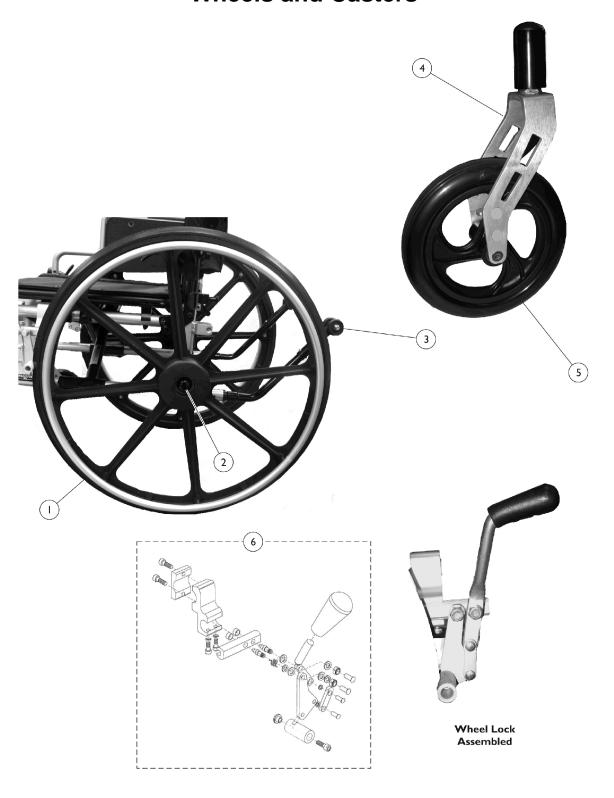

## **Wheels and Casters**

| Item   |      |             |                                                                            | Quantity Per |          |
|--------|------|-------------|----------------------------------------------------------------------------|--------------|----------|
| Number | Note | Part Number | Description                                                                | Package      | Assembly |
| 1      |      | 1165188     | Composite Wheel Assembly w/ Aluminum Handrim, Urethane (24")               | 1            | 2        |
| 1      | Α    | 1165878     | Composite Wheel Assembly w/ Aluminum Handrim, Pneumatic w/ Flat Free (24") | 1            | 2        |
| 2      |      | 1165187     | Axle, Quick Release                                                        | 1            | 2        |
| 3      |      | 1165186     | Kit, Anti-Tipper (Pair)                                                    | 2            | 1        |
| 4      |      | 1165190     | Headtube, Fork and Caster Assembly                                         | 1            | 2        |
| 5      |      | 1165189     | Caster, Front w/ Mounting Hardware                                         | 1            | 2        |
| 6      | В    | 1165191     | Kit, Wheel Lock - Left                                                     | 1            | 1        |
| 6      | В    | 1165192     | Kit, Wheel Lock - Right                                                    | 1            | 1        |

NOTE: A - Not shown in photo.

B - Includes the Wheel Lock and all attaching hardware as shown. Replacement Wheel Lock Grips are available, see category "Accessories - Miscellaneous" for the part number.