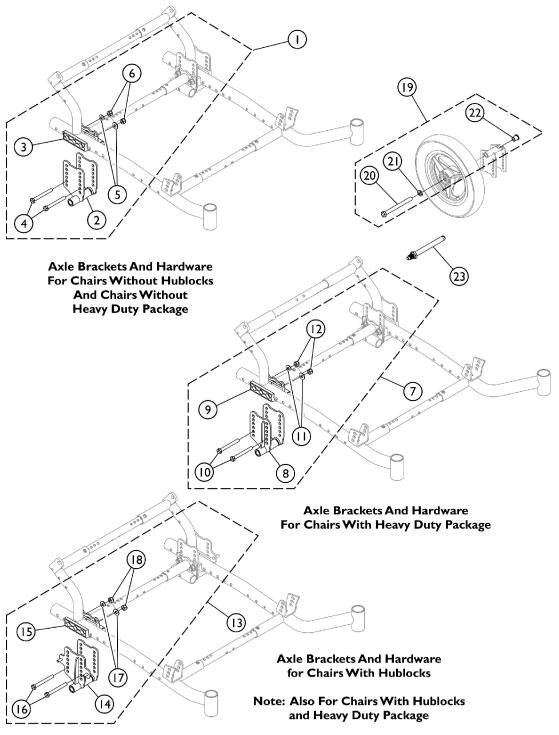

## **Axles - Axle Mounting Brackets and Hardware**

## **Axles - Axle Mounting Brackets and Hardware**

| Item   |      |             |                                                       | Quantity Per |          |
|--------|------|-------------|-------------------------------------------------------|--------------|----------|
| Number | Note | Part Number | Description                                           | Package      | Assembly |
| 1      | А    | 1154002     | Kit, Axle Brackets w/ Hardware, Non-Heavy Duty (Pair) | 1            | 1        |
| 2      |      |             | Bracket, Axle, Black - Left                           | 1            | 1        |
| 2      |      |             | Bracket, Axle, Black - Right                          | 1            | 1        |
| 3      |      |             | Bracket, Axle Spacer, Black                           | 1            | 2        |
| 4      |      |             | Screw, Hex Head (5/16-24 x 2-3/4")                    | 1            | 4        |
| 5      |      |             | Washer (5/16 x 3/4 x 1/16")                           | 1            | 4        |
| 6      |      |             | Locknut (5/16-24)                                     | 1            | 4        |
| 7      | В    | 1159505     | Kit, Axle Brackets w/ Hardware, Heavy Duty (Pair)     | 1            | 1        |
| 8      |      |             | Bracket, Axle, Black - Left                           | 1            | 1        |
| 8      |      |             | Bracket, Axle, Black - Right                          | 1            | 1        |
| 9      |      |             | Bracket, Axle Spacer, Black                           | 1            | 2        |
| 10     |      |             | Screw, Hex Head (5/16-24 x 2-3/4")                    | 1            | 4        |
| 11     |      |             | Washer (5/16 x 3/4 x 1/16")                           | 1            | 4        |
| 12     |      |             | Locknut (5/16-24)                                     | 1            | 4        |
| 13     | С    | 1162955     | Kit, Axle Brackets w/ Hardware, Hublock (Pair)        | 1            | 1        |
| 14     |      |             | Bracket, Axle, Black - Left                           | 1            | 1        |
| 14     |      |             | Bracket, Axle, Black - Right                          | 1            | 1        |
| 15     |      |             | Bracket, Axle Spacer, Black                           | 1            | 2        |
| 16     |      |             | Screw, Hex Head (5/16-24 x 2-3/4")                    | 1            | 4        |
| 17     |      |             | Washer (5/16 x 3/4 x 1/16")                           | 1            | 4        |
| 18     |      |             | Locknut (5/16-24)                                     | 1            | 4        |
| 19     | D,E  | 1162958     | Kit, Axle, Permanent w/ Hardware (Pair)               | 1            | 1        |
| 20     |      |             | Screw, Hex Head (1/2-20 x 5-1/4")                     | 1            | 2        |
| 21     |      |             | Washer, Lock (1/2")                                   | 1            | 2        |
| 22     |      |             | Nut, Barrel (1/2-20)                                  | 1            | 2        |
| 23     |      | 1040361     | Axle, Quick Release w/ Locknut (1/2" x 5")            | 1            | 2        |

NOTE: A - Includes items 2-6

B - Includes items 8-12

C - Includes items 14-18. Hardware also used for chairs that have Hublocks AND Heavy Duty Package

D - Includes items 20-22

E - Add Loctite 242 to Item 22 at assembly.