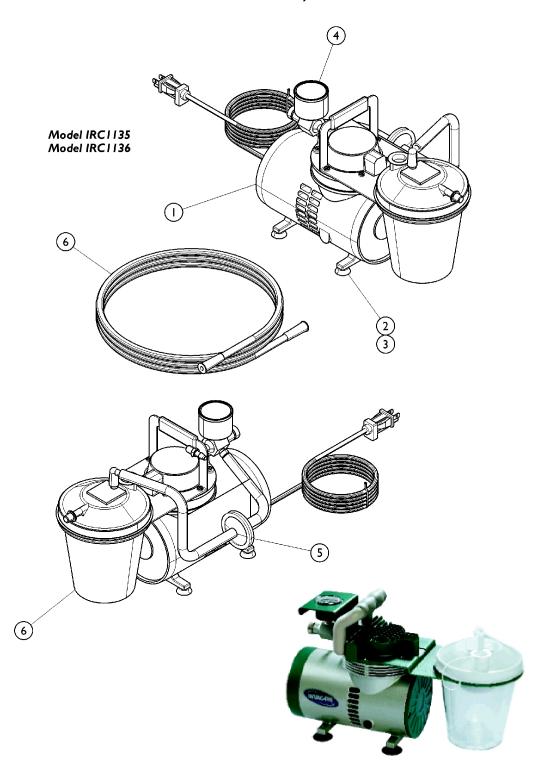

## **Aspirator** Model - IRC1135, IRC1136

## **Aspirator** Model - IRC1135, IRC1136

| Item   |      |             |                                           | Quan    | Quantity Per |  |
|--------|------|-------------|-------------------------------------------|---------|--------------|--|
| Number | Note | Part Number | Description                               | Package | Assembly     |  |
| 1      | E,G  | 602489-NLA  | NLA - Switch, On/Off                      | 1       | 1            |  |
| 2      | E,G  | 624000      | Bumper, Rubber                            | 1       | 4            |  |
| 3      | E,G  | 625331      | NLA - Screw, Bumper                       | 1       | 4            |  |
| 4      | C,E  | 633210      | Gauge, Vacuum                             | 1       | 1            |  |
| 4      | C,D  | 1154138-NLA | NLA - Gauge, Vacuum                       | 1       | 1            |  |
| 5      | E,B  | 1071348-NLA | NLA - Tube and Filter Assembly            | 1       | 1            |  |
| 5      | D,F  | 1148804-NLA | NLA - Tube and Filter Assembly            | 1       | 1            |  |
| 5      | D    | 1150589     | Tube and Filter w/ Elbow Assembly         | 1       | 1            |  |
| 6      |      | IRC1140     | Jar, Collection with 6 Ft. Suction Tubing | 10      | 1            |  |
|        | D    | 1086904     | Adaptor, Elbow                            | 1       | 1            |  |
|        | Α    | 624861-NLA  | NLA - Fitting, Brass (5/16")              | 1       | 1            |  |
|        | Α    | 636959-NLA  | NLA - Instruction Sheet, Aspirator        | 1       | 1            |  |
|        | Α    | 632439      | Carton, Aspirator                         | 1       | 1            |  |
|        | Α    | 1164813     | Holder, Fuse, External                    | 1       | 1            |  |

NOTE: A - Not Shown

B - Includes Tube, Elbow, Filter and Instruction Sheet.
C - Includes Gauge only. The knob is not offered as a service part.
D - Used on units built after 7/30/07.

E - Used on units built before 7/31/07.
F - To complete this Assembly you must also order (2) Elbow Adapters Part #1086904.
G - Item numbers 1, 2, and 3 After 7/30/07 are non-serviceable parts.