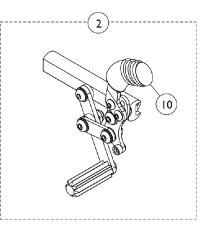

## Wheel Locks & Attaching Hardware

| Item   |      |             |                                                 | Quantity Per |          |
|--------|------|-------------|-------------------------------------------------|--------------|----------|
| Number | Note | Part Number | Description                                     | Package      | Assembly |
| 1      | Α    | 1130628     | Wheel Lock Assembly, Pull to Lock - Right       | 1            | 1        |
| 1      | Α    | 1130629     | Wheel Lock Assembly, Pull to Lock - Left        | 1            | 1        |
| 2      | Α    | 1130630     | Wheel Lock Assembly, Push to Lock - Right       | 1            | 1        |
| 2      | Α    | 1130631     | Wheel Lock Assembly, Push to Lock - Left        | 1            | 1        |
| 3      | В    | 1097058-NLA | NLA - Hill Holder Wheel Lock Assembly - Right   | 1            | 1        |
| 3      | В    | 1097059-NLA | NLA - Hill Holder Wheel Lock Assembly - Left    | 1            | 1        |
| 4      | С    | 1068210-NLA | Kit, Wheel Lock Attaching Hardware (1" Tubing)  | 1            | 1        |
| 5      |      |             | Screw, Allen Head (1/4-20 x 1")                 | 1            | 2        |
| 6      |      |             | Clamp, Half, Non-Threaded                       | 1            | 1        |
| 7      |      |             | Clamp, Half, Threaded                           | 1            | 1        |
| 8      | В    | 1093376-NLA | NLA - Wheel Lock Assembly, Undermount - Right   | 1            | 1        |
| 8      | В    | 1093377-NLA | NLA - Wheel Lock Assembly, Undermount - Left    | 1            | 1        |
| 9      | D    | 1160548     | Clamp Assembly, Wheel Lock                      | 1            | 1        |
| 10     |      | 1130584     | Package, Cap, Brake Lever End, Black            | 10           | 1        |
| 11     |      | 1075507     | Tip, Plastic, Black                             | 1            | 1        |
| 12     | E    | 1146498     | Handle, Wheel Lock Extension, Black (6") (Pair) | 1            | 1        |

NOTE: A - 1 each of Item 10 included with wheel lock

B - 1 each of Item 11 included with wheel lock

C - For use with push, pull and hill holder wheel lock.

D - For use with undermount wheel lock.

E - Wheel Lock Extension Handle used with item number 1 and 2 only