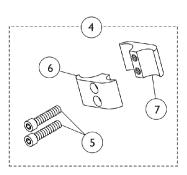

## Wheel Locks & Attaching Hardware

| Item   |      |             |                                                 | Quantity Per |          |
|--------|------|-------------|-------------------------------------------------|--------------|----------|
| Number | Note | Part Number | Description                                     | Package      | Assembly |
| 1      | Α    | 1130628     | Wheel Lock Assembly, Pull to Lock - Right       | 1            | 1        |
| 1      | Α    | 1130629     | Wheel Lock Assembly, Pull to Lock - Left        | 1            | 1        |
| 2      | Α    | 1130630     | Wheel Lock Assembly, Push to Lock - Right       | 1            | 1        |
| 2      | Α    | 1130631     | Wheel Lock Assembly, Push to Lock - Left        | 1            | 1        |
| 3      | В    | 1097058-NLA | NLA - Hill Holder Wheel Lock Assembly - Right   | 1            | 1        |
| 3      | В    | 1097059-NLA | NLA - Hill Holder Wheel Lock Assembly - Left    | 1            | 1        |
| 4      | С    | 1068210-NLA | Kit, Wheel Lock Attaching Hardware (1" Tubing)  | 1            | 1        |
| 5      |      |             | Screw, Allen Head (1/4-20 x 1")                 | 1            | 2        |
| 6      |      |             | Clamp, Half, Non-Threaded                       | 1            | 1        |
| 7      |      |             | Clamp, Half, Threaded                           | 1            | 1        |
| 8      | В    | 1093376-NLA | NLA - Wheel Lock Assembly, Undermount - Right   | 1            | 1        |
| 8      | В    | 1093377-NLA | NLA - Wheel Lock Assembly, Undermount - Left    | 1            | 1        |
| 9      | D    | 1160548     | Clamp Assembly, Wheel Lock                      | 1            | 1        |
| 10     |      | 1130584     | Package, Cap, Brake Lever End, Black            | 10           | 1        |
| 11     |      | 1075507     | Tip, Plastic, Black                             | 1            | 1        |
| 12     | E    | 1146498     | Handle, Wheel Lock Extension, Black (6") (Pair) | 1            | 1        |

NOTE: A - 1 each of Item 10 included with wheel lock

B - 1 each of Item 11 included with wheel lock

C - For use with push, pull and hill holder wheel lock.

D - For use with undermount wheel lock.

E - Wheel Lock Extension Handle used with item number 1 and 2 only