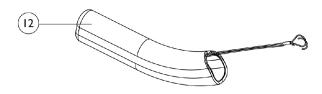

## Wheel Locks & Attaching Hardware

| Item   |      |             |                                                 | Quantity Per |          |
|--------|------|-------------|-------------------------------------------------|--------------|----------|
| Number | Note | Part Number | Description                                     | Package      | Assembly |
| 1      | Α    | 1130628     | Wheel Lock Assembly, Pull to Lock - Right       | 1            | 1        |
| 1      | Α    | 1130629     | Wheel Lock Assembly, Pull to Lock - Left        | 1            | 1        |
| 2      | Α    | 1130630     | Wheel Lock Assembly, Push to Lock - Right       | 1            | 1        |
| 2      | Α    | 1130631     | Wheel Lock Assembly, Push to Lock - Left        | 1            | 1        |
| 3      | В    | 1097058-NLA | NLA - Hill Holder Wheel Lock Assembly - Right   | 1            | 1        |
| 3      | В    | 1097059-NLA | NLA - Hill Holder Wheel Lock Assembly - Left    | 1            | 1        |
| 4      | С    | 1068210-NLA | Kit, Wheel Lock Attaching Hardware (1" Tubing)  | 1            | 1        |
| 5      |      |             | Screw, Allen Head (1/4-20 x 1")                 | 1            | 2        |
| 6      |      |             | Clamp, Half, Non-Threaded                       | 1            | 1        |
| 7      |      |             | Clamp, Half, Threaded                           | 1            | 1        |
| 8      | В    | 1093376-NLA | NLA - Wheel Lock Assembly, Undermount - Right   | 1            | 1        |
| 8      | В    | 1093377-NLA | NLA - Wheel Lock Assembly, Undermount - Left    | 1            | 1        |
| 9      | D    | 1160548     | Clamp Assembly, Wheel Lock                      | 1            | 1        |
| 10     |      | 1130584     | Package, Cap, Brake Lever End, Black            | 10           | 1        |
| 11     |      | 1075507     | Tip, Plastic, Black                             | 1            | 1        |
| 12     | E    | 1146498     | Handle, Wheel Lock Extension, Black (6") (Pair) | 1            | 1        |

NOTE: A - 1 each of Item 10 included with wheel lock

B - 1 each of Item 11 included with wheel lock

C - For use with push, pull and hill holder wheel lock.

D - For use with undermount wheel lock.

E - Wheel Lock Extension Handle used with item number 1 and 2 only