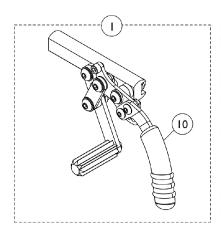

## Wheel Locks & Attaching Hardware

| Item   |      |             |                                                 | Quantity Per |          |
|--------|------|-------------|-------------------------------------------------|--------------|----------|
| Number | Note | Part Number | Description                                     | Package      | Assembly |
| 1      | Α    | 1130628     | Wheel Lock Assembly, Pull to Lock - Right       | 1            | 1        |
| 1      | Α    | 1130629     | Wheel Lock Assembly, Pull to Lock - Left        | 1            | 1        |
| 2      | Α    | 1130630     | Wheel Lock Assembly, Push to Lock - Right       | 1            | 1        |
| 2      | Α    | 1130631     | Wheel Lock Assembly, Push to Lock - Left        | 1            | 1        |
| 3      | В    | 1097058-NLA | NLA - Hill Holder Wheel Lock Assembly - Right   | 1            | 1        |
| 3      | В    | 1097059-NLA | NLA - Hill Holder Wheel Lock Assembly - Left    | 1            | 1        |
| 4      | С    | 1068210-NLA | Kit, Wheel Lock Attaching Hardware (1" Tubing)  | 1            | 1        |
| 5      |      |             | Screw, Allen Head (1/4-20 x 1")                 | 1            | 2        |
| 6      |      |             | Clamp, Half, Non-Threaded                       | 1            | 1        |
| 7      |      |             | Clamp, Half, Threaded                           | 1            | 1        |
| 8      | В    | 1093376-NLA | NLA - Wheel Lock Assembly, Undermount - Right   | 1            | 1        |
| 8      | В    | 1093377-NLA | NLA - Wheel Lock Assembly, Undermount - Left    | 1            | 1        |
| 9      | D    | 1160548     | Clamp Assembly, Wheel Lock                      | 1            | 1        |
| 10     |      | 1130584     | Package, Cap, Brake Lever End, Black            | 10           | 1        |
| 11     |      | 1075507     | Tip, Plastic, Black                             | 1            | 1        |
| 12     | E    | 1146498     | Handle, Wheel Lock Extension, Black (6") (Pair) | 1            | 1        |

NOTE: A - 1 each of Item 10 included with wheel lock

B - 1 each of Item 11 included with wheel lock

C - For use with push, pull and hill holder wheel lock.

D - For use with undermount wheel lock.

E - Wheel Lock Extension Handle used with item number 1 and 2 only