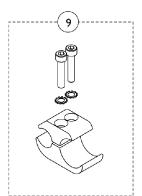

## Wheel Locks & Attaching Hardware

| Item   |      |             |                                                 | Quantity Per |          |
|--------|------|-------------|-------------------------------------------------|--------------|----------|
| Number | Note | Part Number | Description                                     | Package      | Assembly |
| 1      | Α    | 1130628     | Wheel Lock Assembly, Pull to Lock - Right       | 1            | 1        |
| 1      | Α    | 1130629     | Wheel Lock Assembly, Pull to Lock - Left        | 1            | 1        |
| 2      | Α    | 1130630     | Wheel Lock Assembly, Push to Lock - Right       | 1            | 1        |
| 2      | Α    | 1130631     | Wheel Lock Assembly, Push to Lock - Left        | 1            | 1        |
| 3      | В    | 1097058-NLA | NLA - Hill Holder Wheel Lock Assembly - Right   | 1            | 1        |
| 3      | В    | 1097059-NLA | NLA - Hill Holder Wheel Lock Assembly - Left    | 1            | 1        |
| 4      | С    | 1068210-NLA | Kit, Wheel Lock Attaching Hardware (1" Tubing)  | 1            | 1        |
| 5      |      |             | Screw, Allen Head (1/4-20 x 1")                 | 1            | 2        |
| 6      |      |             | Clamp, Half, Non-Threaded                       | 1            | 1        |
| 7      |      |             | Clamp, Half, Threaded                           | 1            | 1        |
| 8      | В    | 1093376-NLA | NLA - Wheel Lock Assembly, Undermount - Right   | 1            | 1        |
| 8      | В    | 1093377-NLA | NLA - Wheel Lock Assembly, Undermount - Left    | 1            | 1        |
| 9      | D    | 1160548     | Clamp Assembly, Wheel Lock                      | 1            | 1        |
| 10     |      | 1130584     | Package, Cap, Brake Lever End, Black            | 10           | 1        |
| 11     |      | 1075507     | Tip, Plastic, Black                             | 1            | 1        |
| 12     | E    | 1146498     | Handle, Wheel Lock Extension, Black (6") (Pair) | 1            | 1        |

NOTE: A - 1 each of Item 10 included with wheel lock

B - 1 each of Item 11 included with wheel lock

C - For use with push, pull and hill holder wheel lock.

D - For use with undermount wheel lock.

E - Wheel Lock Extension Handle used with item number 1 and 2 only