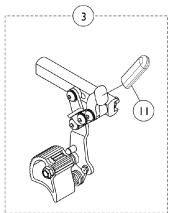

## Wheel Locks & Attaching Hardware

| Item   |      |             |                                                 | Quantity Per |          |
|--------|------|-------------|-------------------------------------------------|--------------|----------|
| Number | Note | Part Number | Description                                     | Package      | Assembly |
| 1      | Α    | 1130628     | Wheel Lock Assembly, Pull to Lock - Right       | 1            | 1        |
| 1      | Α    | 1130629     | Wheel Lock Assembly, Pull to Lock - Left        | 1            | 1        |
| 2      | Α    | 1130630     | Wheel Lock Assembly, Push to Lock - Right       | 1            | 1        |
| 2      | Α    | 1130631     | Wheel Lock Assembly, Push to Lock - Left        | 1            | 1        |
| 3      | В    | 1097058-NLA | NLA - Hill Holder Wheel Lock Assembly - Right   | 1            | 1        |
| 3      | В    | 1097059-NLA | NLA - Hill Holder Wheel Lock Assembly - Left    | 1            | 1        |
| 4      | С    | 1068210-NLA | Kit, Wheel Lock Attaching Hardware (1" Tubing)  | 1            | 1        |
| 5      |      |             | Screw, Allen Head (1/4-20 x 1")                 | 1            | 2        |
| 6      |      |             | Clamp, Half, Non-Threaded                       | 1            | 1        |
| 7      |      |             | Clamp, Half, Threaded                           | 1            | 1        |
| 8      | В    | 1093376-NLA | NLA - Wheel Lock Assembly, Undermount - Right   | 1            | 1        |
| 8      | В    | 1093377-NLA | NLA - Wheel Lock Assembly, Undermount - Left    | 1            | 1        |
| 9      | D    | 1160548     | Clamp Assembly, Wheel Lock                      | 1            | 1        |
| 10     |      | 1130584     | Package, Cap, Brake Lever End, Black            | 10           | 1        |
| 11     |      | 1075507     | Tip, Plastic, Black                             | 1            | 1        |
| 12     | E    | 1146498     | Handle, Wheel Lock Extension, Black (6") (Pair) | 1            | 1        |

NOTE: A - 1 each of Item 10 included with wheel lock

B - 1 each of Item 11 included with wheel lock

C - For use with push, pull and hill holder wheel lock.

D - For use with undermount wheel lock.

E - Wheel Lock Extension Handle used with item number 1 and 2 only