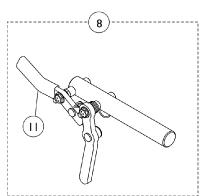

## Wheel Locks & Attaching Hardware

| Item   |      |             |                                                 | Quantity Per |          |
|--------|------|-------------|-------------------------------------------------|--------------|----------|
| Number | Note | Part Number | Description                                     | Package      | Assembly |
| 1      | Α    | 1130628     | Wheel Lock Assembly, Pull to Lock - Right       | 1            | 1        |
| 1      | Α    | 1130629     | Wheel Lock Assembly, Pull to Lock - Left        | 1            | 1        |
| 2      | Α    | 1130630     | Wheel Lock Assembly, Push to Lock - Right       | 1            | 1        |
| 2      | Α    | 1130631     | Wheel Lock Assembly, Push to Lock - Left        | 1            | 1        |
| 3      | В    | 1097058-NLA | NLA - Hill Holder Wheel Lock Assembly - Right   | 1            | 1        |
| 3      | В    | 1097059-NLA | NLA - Hill Holder Wheel Lock Assembly - Left    | 1            | 1        |
| 4      | С    | 1068210-NLA | Kit, Wheel Lock Attaching Hardware (1" Tubing)  | 1            | 1        |
| 5      |      |             | Screw, Allen Head (1/4-20 x 1")                 | 1            | 2        |
| 6      |      |             | Clamp, Half, Non-Threaded                       | 1            | 1        |
| 7      |      |             | Clamp, Half, Threaded                           | 1            | 1        |
| 8      | В    | 1093376-NLA | NLA - Wheel Lock Assembly, Undermount - Right   | 1            | 1        |
| 8      | В    | 1093377-NLA | NLA - Wheel Lock Assembly, Undermount - Left    | 1            | 1        |
| 9      | D    | 1160548     | Clamp Assembly, Wheel Lock                      | 1            | 1        |
| 10     |      | 1130584     | Package, Cap, Brake Lever End, Black            | 10           | 1        |
| 11     |      | 1075507     | Tip, Plastic, Black                             | 1            | 1        |
| 12     | E    | 1146498     | Handle, Wheel Lock Extension, Black (6") (Pair) | 1            | 1        |

NOTE: A - 1 each of Item 10 included with wheel lock

B - 1 each of Item 11 included with wheel lock

C - For use with push, pull and hill holder wheel lock.

D - For use with undermount wheel lock.

E - Wheel Lock Extension Handle used with item number 1 and 2 only