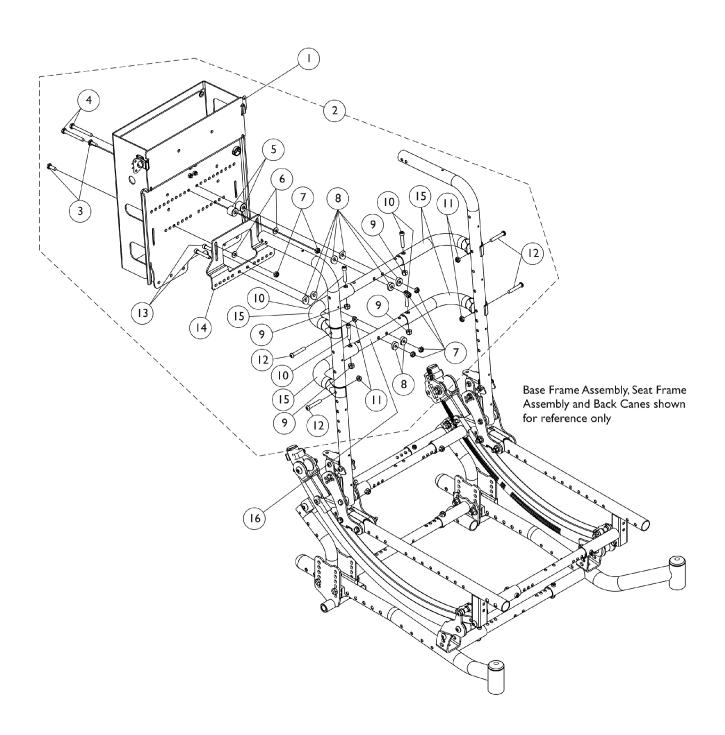

Compact Vent Assembly

Compact Vent Assembly accommodates 15" - 24" wide chairs. Compact Vent Assembly is not offered on chairs with a Manual Recliner or Oxygen Holder or HDPG Heavy Duty Package.

Compact Vent Assembly
Compact Vent Assembly accommodates 15" - 24" wide chairs. Compact Vent Assembly is not offered on chairs with a Manual Recliner or Oxygen Holder or HDPG Heavy Duty Package.

| Item   |      |             |                                              | Quantity Per |          |
|--------|------|-------------|----------------------------------------------|--------------|----------|
| Number | Note | Part Number | Description                                  | Package      | Assembly |
| 1      |      | 1162939     | Compact Vent Assembly                        | 1            | 1        |
| 2      | Α    | 1164122     | Kit, Compact Vent Mounting Hardware          | 1            | 1 1      |
| 3      |      |             | Screw (1/4-28 x 5/8")                        | 1            | 2        |
| 4      |      |             | Screw, Hex Head (1/4-28 x 2-1/4")            | 1            | 2        |
| 5      |      |             | Spacer (1/4 x 3/4 x 5/8")                    | 1            | 2        |
| 6      |      |             | NLA - Washer, Steel (3/16 x 9/16 x 1/16")    | 1            | 2        |
| 7      |      |             | Locknut (1/4-28)                             | 1            | 6        |
| 8      |      |             | Spacer, Coved (1/4 x 11/16 x 1/2")           | 1            | 8        |
| 9      |      |             | Locknut (1/4-28)                             | 1            | 4        |
| 10     |      |             | Screw, Socket Head (1/4-28 x 1-1/4")         | 1            | 4        |
| 11     |      |             | Locknut (1/4-28)                             | 1            | 4        |
| 12     |      |             | Screw, Socket Button Head (1/4-28 x 1-1/2")  | 1            | 4        |
| 13     |      |             | NLA - Screw, Socket Head (1/4-28 x 1-1/2")   | 1            | 2        |
| 14     |      |             | Bracket, Compact Vent Mounting, Black        | 1            | 1        |
| 15     |      |             | Handle, Rigidizing Bar, Black - Right/Left   | 1            | 4        |
|        |      |             | Instruction Sheet, Compact Vent Assembly     | 1            | 1        |
|        |      |             | Instruction Sheet, FC, Compact Vent Assembly | 1            | 1        |
| 16     |      | See Chart   | #16 Crossbrace Tube                          | 1            | 1        |

NOTE: A - Includes items 3-15 and Instruction Sheets for U.S. and French Canadian. For chairs that do not currently have a Compact Vent Tray, 2 Crossbrace Tubes for the Rigidizing Bar Handles must be purchased as well.

## **#16 Crossbrace Tube**

| 12" - 16" | 14" - 18" | 16" - 20" | 18" - 22" | 20" - 24" Wide |
|-----------|-----------|-----------|-----------|----------------|
| Wide      | Wide      | Wide      | Wide      |                |
| 1129473   | 1129474   | 1129475   | 1129476   | 1159455        |