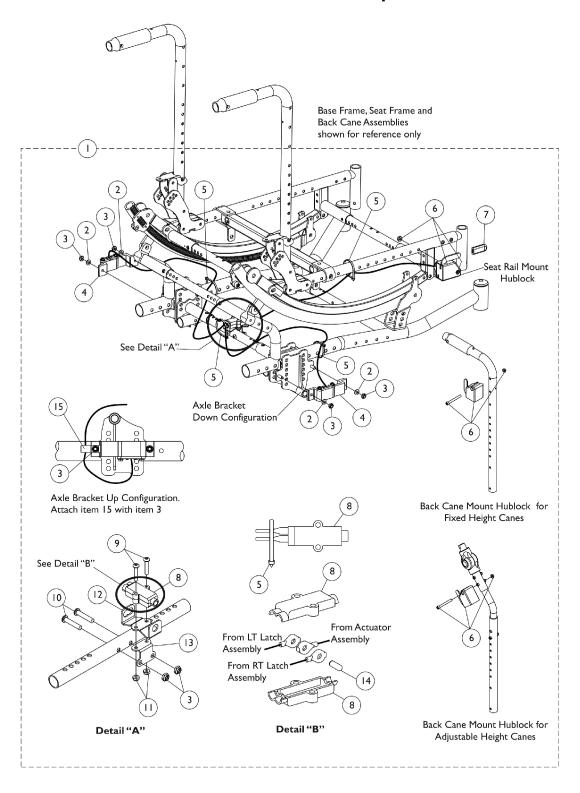

## **Hublock Replacement Kits Attendant and User Hand Operated**

## **Hublock Replacement Kits** Attendant and User Hand Operated

| Item   |      |             |                                                 | Quantity Per |          |
|--------|------|-------------|-------------------------------------------------|--------------|----------|
| Number | Note | Part Number | Description                                     | Package      | Assembly |
| 1      | Α    | 1164344     | Kit, Hublock Cables and Hardware, Hand Operated | 1            | 1        |
| 2      |      |             | NLA - Washer, Steel (1/4 x 1/2 x 3/64")         | 1            | 4        |
| 3      |      |             | Locknut, Thin (1/4-20)                          | 1            | 6        |
| 4      |      |             | Latch with Cable Assembly, Hublock - Left       | 1            | 1        |
| 4      |      |             | Latch with Cable Assembly, Hublock - Right      | 1            | 1 1      |
| 5      |      |             | Tie Wrap (5-5/8" L)                             | 1            | 4        |
| 6      |      |             | Actuator w/ Cable Assembly, Hand Operated       | 1            | 1        |
| 7      |      |             | Tip, Plastic, Black                             | 1            | 1        |
| 8      |      |             | Box, Junction Cable                             | 1            | 2        |
| 9      |      |             | Screw, Socket Button Head (#10-32 x 1")         | 1            | 2        |
| 10     |      |             | Screw, Socket Button Head (1/4-20 x 1-1/4")     | 1            | 2        |
| 11     |      |             | Locknut (#10-32)                                | 1            | 2        |
| 12     |      |             | Bracket, Junction Cable, Black                  | 1            | 1        |
| 13     |      |             | Box, Junction Cable                             | 1            | 1        |
| 14     |      |             | Pin, Dowel (3/16 x 1/2")                        | 1            | 1        |
| 15     |      |             | NLA - Bracket, Cable/Wire Mounting, Black       | 1            | 1        |
| 4      | В    | 1132357     | Latch with Cable Assembly, Hublock - Right      | 1            | 1        |
| 4      | В    | 1132358     | Latch with Cable Assembly, Hublock - Left       | 1            | 1 1      |
| 8      |      | 1132375     | Box, Junction Cable                             | 1            | 2        |
|        | С    | 1127688     | Package, Plastic Tip, Black                     | 10           | 1        |

NOTE: A - Includes items 2-15

C - Not Shown

B - it is recommended to order both Hublock Latch with Cable Assembly part numbers 1132357 and 1132358 together to allow even wear on the components.