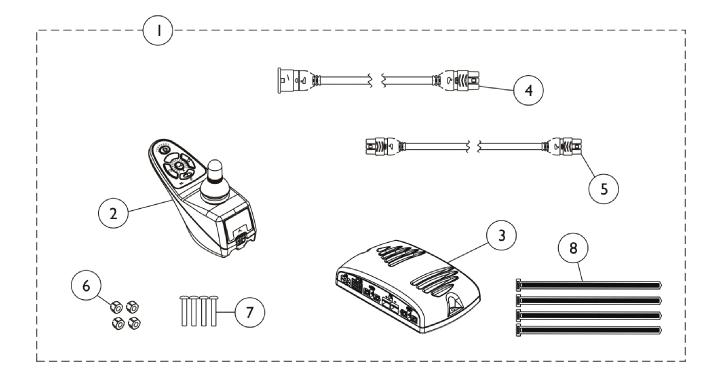

| Item                                                                   |      |             |                                              | Quantity Per |          |
|------------------------------------------------------------------------|------|-------------|----------------------------------------------|--------------|----------|
| Number                                                                 | Note | Part Number | Description                                  | Package      | Assembly |
| 1                                                                      | Α    | 1164850     | Kit, MK5 SPJ-80 Upgrade to MK6 w/o Tilt      | 1            | 1        |
| 2                                                                      |      |             | Joystick, SPJ+                               | 1            | 1 1      |
| 3                                                                      |      |             | NLA - Controller, MK5 NX-75                  | 1            | 1 1      |
| 4                                                                      |      |             | Cable, Joystick Extension                    | 1            | 1 1      |
| 5                                                                      |      |             | Cable, Joystick SPJ+                         | 1            | 1 1      |
| 6                                                                      |      |             | Locknut (#8-32)                              | 1            | 2        |
| 7                                                                      |      |             | Screw, Phillips Pan Head (#8-32 x 1")        | 1            | 2        |
| 8                                                                      |      |             | Tie Wrap (11-1/2" L)                         | 1            | 4        |
|                                                                        |      |             | NLA - Programming Guide, MK6i                | 1            | 1 1      |
|                                                                        |      |             | Instruction Sheet, MK5 SPJ-80 Upgrade to MK6 | 1            | 1 1      |
| NOTE: A - Includes items 2-8, programming guide and instruction sheet. |      |             |                                              |              |          |