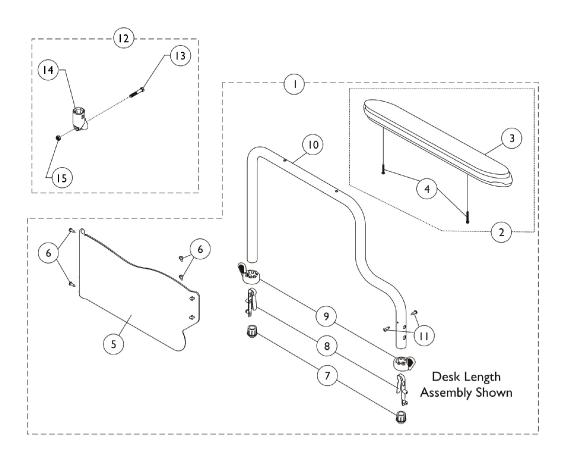

| Item   |      |             |                                                                                                | Quantity Per |          |
|--------|------|-------------|------------------------------------------------------------------------------------------------|--------------|----------|
| Number | Note | Part Number | Description                                                                                    | Package      | Assembly |
| 1      | A,F  | 8881130821  | Kit, Armrest, Full Length, Black - Right (Style 18)                                            | 1            | 1        |
| 3      |      |             | NLA - Pad, Arm, Full Length w/ Law Label                                                       | 1            | 1 1      |
| 4      |      |             | Package, Screw Phillips Pan Head (#10-32 x 1-1/8")                                             | 1            | 2        |
| 5      |      |             | Guard, Clothing, Full Length - Right                                                           | 1            | 1 1      |
| 6      |      |             | Screw, Self Tapping (#6-20 x 1/2")                                                             | 1            | 4        |
| 7      |      |             | Plug, Armrest, Black (3/4") (18GA)                                                             | 1            | 2        |
| 8      |      |             | Spring, Torsion with Button Lock                                                               | 1            | 2        |
| 9      |      |             | Handle, Quad Release                                                                           | 1            | 2        |
| 10     |      |             | NLA - Tube, Armrest, Conventional, Full Height, Black                                          | 1            | 1        |
| 5      |      | 1110079     | Guard, Clothing, Full Length - Right                                                           | 1            | 1        |
| 6      |      | 1116900     | Screw, Self Tapping (#6-20 x 1/2")                                                             | 1            | 4        |
| 1      | A,F  | 8881130822  | Kit, Armrest, Full Length, Black - Left (Style 18)                                             | 1            | 1        |
| 3      |      |             | NLA - Pad, Arm, Full Length w/ Law Label                                                       | 1            | 1        |
| 4      |      |             | Package, Screw Phillips Pan Head (#10-32 x 1-1/8")                                             | 1            | 2        |
| 5      |      |             | Guard, Clothing, Full Length - Left                                                            | 1            | 1        |
| 6      |      |             | Screw, Self Tapping (#6-20 x 1/2")                                                             | 1            | 4        |
| 7      |      |             | Plug, Armrest, Black (3/4") (18GA)                                                             | 1            | 2        |
| 8      |      |             | Spring, Torsion with Button Lock                                                               | 1            | 2        |
| 9      |      |             | Handle, Quad Release                                                                           | 1            | 2        |
| 10     |      |             | NLA - Tube, Armrest, Conventional, Full Height, Black                                          | 1            | 1        |
| 5      |      | 1110080     | Guard, Clothing, Full Length - Left                                                            | 1            | 1        |
| 6      |      | 1116900     | Screw, Self Tapping (#6-20 x 1/2")                                                             | 1            | 4        |
| 1      | A,F  | 8881135540  | Kit, Armrest, Desk Length, Black - Right (Style 28)                                            | 1            | 1 1      |
| 3      |      |             | Arm Pad, Desk Length w/ Law Label                                                              | 1            | 1 1      |
| 4      |      |             | Package, Screw Phillips Pan Head (#10-32 x 1-1/8")                                             | 1            | 2        |
| 5      |      |             | NLA - Guard, Clothing, Desk Length - Right                                                     | 1            | 1 1      |
| 6      |      |             | Screw, Self Tapping (#6-20 x 1/2")                                                             | 1            | 4        |
| 7      |      |             | Plug, Armrest, Black (3/4") (18GA)                                                             | 1            | 2        |
| 8      |      |             | Spring, Torsion with Button Lock                                                               | 1            | 2        |
| 9      |      |             | Handle, Quad Release                                                                           | 1            | 2        |
| 10     |      |             | Armrest, Desk Length, Black - Right                                                            | 1            | 1        |
| 11     |      |             | Screw, Phillips Pan Head Tap (#6-20 x 3/8")                                                    | 1            | 2        |
| 1      | A,F  | 8881135541  | Kit, Armrest, Desk Length, Black - Left (Style 28)                                             | 1            | 1        |
| 3      | ,    |             | Arm Pad, Desk Length w/ Law Label                                                              | 1            | 1        |
| 4      |      |             | Package, Screw Phillips Pan Head (#10-32 x 1-1/8")                                             | 1            | 2        |
| 5      |      |             | NLA - Guard, Clothing, Desk Length - Left                                                      | 1            | 1        |
| 6      |      |             | Screw, Self Tapping (#6-20 x 1/2")                                                             | 1            | 4        |
| 7      |      |             | Plug, Armrest, Black (3/4") (18GA)                                                             | 1            | 2        |
| 8      |      |             | Spring, Torsion with Button Lock                                                               | 1            | 2        |
| 9      |      |             | Handle, Quad Release                                                                           | 1            | 2        |
| 10     |      |             | Armrest, Desk Length, Black - Left                                                             | 1            | 1        |
| 11     |      |             | Screw, Phillips Pan Head Tap (#6-20 x 3/8")                                                    | 1            | 2        |
| 1      | A,B  | 8881130823  | Kit, Armrest, Full Length, Color - Right (Style 18)                                            | 1            | 1        |
|        | , -  |             |                                                                                                | 1            | 1        |
| 4      |      |             |                                                                                                | 1            | 2        |
| 3 4    |      |             | NLA - Pad, Arm, Full Length w/ Law Label<br>Package, Screw Phillips Pan Head (#10-32 x 1-1/8") | 1 1          |          |

| Item   |      |             |                                                     | Quantity Per |          |
|--------|------|-------------|-----------------------------------------------------|--------------|----------|
| Number | Note | Part Number | Description                                         | Package      | Assembly |
| 5      |      |             | Guard, Clothing, Full Length - Right                | 1            | 1        |
| 6      |      |             | Screw, Self Tapping (#6-20 x 1/2")                  | 1            | 4        |
| 7      |      |             | Plug, Armrest, Black (3/4") (18GA)                  | 1            | 2        |
| 8      |      |             | Spring, Torsion with Button Lock                    | 1            | 2        |
| 9      |      |             | Handle, Quad Release                                | 1            | 2        |
| 10     |      |             | Tube, Armrest, Conventional, Full Height, Color     | 1            | 1        |
| 5      |      | 1110079     | Guard, Clothing, Full Length - Right                | 1            | 1        |
| 6      |      | 1116900     | Screw, Self Tapping (#6-20 x 1/2")                  | 1            | 4        |
| 1      | A,B  | 8881130824  | Kit, Armrest, Full Length, Color - Left (Style 18)  | 1            | 1        |
| 3      |      |             | NLA - Pad, Arm, Full Length w/ Law Label            | 1            | 1        |
| 4      |      |             | Package, Screw Phillips Pan Head (#10-32 x 1-1/8")  | 1            | 2        |
| 5      |      |             | Guard, Clothing, Full Length - Left                 | 1            | 1        |
| 6      |      |             | Screw, Self Tapping (#6-20 x 1/2")                  | 1            | 4        |
| 7      |      |             | Plug, Armrest, Black (3/4") (18GA)                  | 1            | 2        |
| 8      |      |             | Spring, Torsion with Button Lock                    | 1            | 2        |
| 9      |      |             | Handle, Quad Release                                | 1            | 2        |
| 10     |      |             | Tube, Armrest, Conventional, Full Height, Color     | 1            | 1        |
| 5      |      | 1110080     | Guard, Clothing, Full Length - Left                 | 1            | 1        |
| 6      |      | 1116900     | Screw, Self Tapping (#6-20 x 1/2")                  | 1            | 4        |
| 1      | A,B  | 8881135542  | Kit, Armrest, Desk Length, Color - Right (Style 28) | 1            | 1        |
| 3      | ŕ    |             | Arm Pad, Desk Length w/ Law Label                   | 1            | 1        |
| 4      |      |             | Package, Screw Phillips Pan Head (#10-32 x 1-1/8")  | 1            | 2        |
| 5      |      |             | NLA - Guard, Clothing, Desk Length - Right          | 1            | 1        |
| 6      |      |             | Screw, Self Tapping (#6-20 x 1/2")                  | 1            | 4        |
| 7      |      |             | Plug, Armrest, Black (3/4") (18GA)                  | 1            | 2        |
| 8      |      |             | Spring, Torsion with Button Lock                    | 1            | 2        |
| 9      |      |             | Handle, Quad Release                                | 1            | 2        |
| 10     |      |             | Tube, Armrest, Desk Length, Color - Right           | 1            | 1        |
| 11     |      |             | Screw, Phillips Pan Head Tap (#6-20 x 3/8")         | 1            | 2        |
| 1 1    | A,B  | 8881135543  | Kit, Armrest, Desk Length, Color - Left (Style 28)  | 1            | 1        |
| 3      | ŕ    |             | Arm Pad, Desk Length w/ Law Label                   | 1            | 1        |
| 4      |      |             | Package, Screw Phillips Pan Head (#10-32 x 1-1/8")  | 1            | 2        |
| 5      |      |             | NLA - Guard, Clothing, Desk Length - Left           | 1            | 1        |
| 6      |      |             | Screw, Self Tapping (#6-20 x 1/2")                  | 1            | 4        |
| 7      |      |             | Plug, Armrest, Black (3/4") (18GA)                  | 1            | 2        |
| 8      |      |             | Spring, Torsion with Button Lock                    | 1            | 2        |
| 9      |      |             | Handle, Quad Release                                | 1            | 2        |
| 10     |      |             | Tube, Armrest, Desk Length, Color - Left            | 1            | 1        |
| 11     |      |             | Screw, Phillips Pan Head Tap (#6-20 x 3/8")         | 1            | 2        |
| 2      | C,F  | 8881127509  | Kit, Arm Pad w/Screws - Full Length                 | 1            | 1        |
| 3      |      |             | NLA - Pad, Arm, Full Length w/ Law Label            | 1            | 1        |
| 4      |      |             | Package, Screw Phillips Pan Head (#10-32 x 1-1/8")  | 1            | 2        |
| 2      | C,F  | 8881127510  | Kit, Arm Pad w/Screws - Desk Length                 | 1            | 1        |
| 3      |      |             | Arm Pad, Desk Length w/ Law Label                   | 1            | 1        |
| 4      |      |             | Package, Screw Phillips Pan Head (#10-32 x 1-1/8")  | 1            | 2        |
| 12     | D    | 1058139     | Kit, Armrest Hardware                               | 1            | 1        |
| 13     |      |             | NLA - Screw, Hex Head (1/4-20 x 1-3/8")             | 1            | 1        |

| Item   |      |             |                                      | Quantity Per |          |
|--------|------|-------------|--------------------------------------|--------------|----------|
| Number | Note | Part Number | Description                          | Package      | Assembly |
| 14     |      |             | Cup, Socket Pivot                    | 1            | 1        |
| 15     |      |             | Locknut (1/4-20)                     | 1            | 1        |
|        | Е    | 1110285     | Guard, Clothing, Desk Length - Right | 1            | 1        |
|        | Е    | 1110286     | Guard, Clothing, Desk Length - Left  | 1            | 1        |
|        | Е    | 1110287     | Guard, Clothing, Full Length - Right | 1            | 1        |
|        | Е    | 1110288     | Guard, Clothing, Full Length - Left  | 1            | 1        |

NOTE: A - Includes items 3-10 for Full Length Arms and items 3-11 for Desk Length Arms.

- B Specify frame finish and upholstery color, see page titled "Frame Finishes, Upholstery Colors, Decals, and Packaging."
- C Includes items 3 and 4. D Includes items 13-15.

- E Not Shown. Includes clothing guard and decal only. Replacement hardware listed within kits.

  F Specify upholstery color when ordering. See page titled "Frame Finishes, Upholstery Colors, Decals, and Packaging."