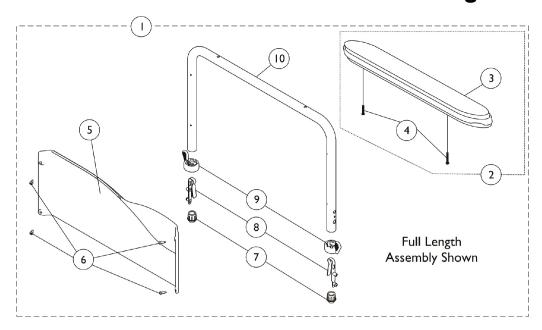

| Item   |      |             |                                                                                                | Quantity Per |          |
|--------|------|-------------|------------------------------------------------------------------------------------------------|--------------|----------|
| Number | Note | Part Number | Description                                                                                    | Package      | Assembly |
| 1      | A,F  | 8881130821  | Kit, Armrest, Full Length, Black - Right (Style 18)                                            | 1            | 1        |
| 3      |      |             | NLA - Pad, Arm, Full Length w/ Law Label                                                       | 1            | 1 1      |
| 4      |      |             | Package, Screw Phillips Pan Head (#10-32 x 1-1/8")                                             | 1            | 2        |
| 5      |      |             | Guard, Clothing, Full Length - Right                                                           | 1            | 1 1      |
| 6      |      |             | Screw, Self Tapping (#6-20 x 1/2")                                                             | 1            | 4        |
| 7      |      |             | Plug, Armrest, Black (3/4") (18GA)                                                             | 1            | 2        |
| 8      |      |             | Spring, Torsion with Button Lock                                                               | 1            | 2        |
| 9      |      |             | Handle, Quad Release                                                                           | 1            | 2        |
| 10     |      |             | NLA - Tube, Armrest, Conventional, Full Height, Black                                          | 1            | 1        |
| 5      |      | 1110079     | Guard, Clothing, Full Length - Right                                                           | 1            | 1        |
| 6      |      | 1116900     | Screw, Self Tapping (#6-20 x 1/2")                                                             | 1            | 4        |
| 1      | A,F  | 8881130822  | Kit, Armrest, Full Length, Black - Left (Style 18)                                             | 1            | 1        |
| 3      |      |             | NLA - Pad, Arm, Full Length w/ Law Label                                                       | 1            | 1        |
| 4      |      |             | Package, Screw Phillips Pan Head (#10-32 x 1-1/8")                                             | 1            | 2        |
| 5      |      |             | Guard, Clothing, Full Length - Left                                                            | 1            | 1        |
| 6      |      |             | Screw, Self Tapping (#6-20 x 1/2")                                                             | 1            | 4        |
| 7      |      |             | Plug, Armrest, Black (3/4") (18GA)                                                             | 1            | 2        |
| 8      |      |             | Spring, Torsion with Button Lock                                                               | 1            | 2        |
| 9      |      |             | Handle, Quad Release                                                                           | 1            | 2        |
| 10     |      |             | NLA - Tube, Armrest, Conventional, Full Height, Black                                          | 1            | 1        |
| 5      |      | 1110080     | Guard, Clothing, Full Length - Left                                                            | 1            | 1        |
| 6      |      | 1116900     | Screw, Self Tapping (#6-20 x 1/2")                                                             | 1            | 4        |
| 1      | A,F  | 8881135540  | Kit, Armrest, Desk Length, Black - Right (Style 28)                                            | 1            | 1 1      |
| 3      |      |             | Arm Pad, Desk Length w/ Law Label                                                              | 1            | 1 1      |
| 4      |      |             | Package, Screw Phillips Pan Head (#10-32 x 1-1/8")                                             | 1            | 2        |
| 5      |      |             | NLA - Guard, Clothing, Desk Length - Right                                                     | 1            | 1 1      |
| 6      |      |             | Screw, Self Tapping (#6-20 x 1/2")                                                             | 1            | 4        |
| 7      |      |             | Plug, Armrest, Black (3/4") (18GA)                                                             | 1            | 2        |
| 8      |      |             | Spring, Torsion with Button Lock                                                               | 1            | 2        |
| 9      |      |             | Handle, Quad Release                                                                           | 1            | 2        |
| 10     |      |             | Armrest, Desk Length, Black - Right                                                            | 1            | 1        |
| 11     |      |             | Screw, Phillips Pan Head Tap (#6-20 x 3/8")                                                    | 1            | 2        |
| 1      | A,F  | 8881135541  | Kit, Armrest, Desk Length, Black - Left (Style 28)                                             | 1            | 1        |
| 3      | ,    |             | Arm Pad, Desk Length w/ Law Label                                                              | 1            | 1        |
| 4      |      |             | Package, Screw Phillips Pan Head (#10-32 x 1-1/8")                                             | 1            | 2        |
| 5      |      |             | NLA - Guard, Clothing, Desk Length - Left                                                      | 1            | 1        |
| 6      |      |             | Screw, Self Tapping (#6-20 x 1/2")                                                             | 1            | 4        |
| 7      |      |             | Plug, Armrest, Black (3/4") (18GA)                                                             | 1            | 2        |
| 8      |      |             | Spring, Torsion with Button Lock                                                               | 1            | 2        |
| 9      |      |             | Handle, Quad Release                                                                           | 1            | 2        |
| 10     |      |             | Armrest, Desk Length, Black - Left                                                             | 1            | 1        |
| 11     |      |             | Screw, Phillips Pan Head Tap (#6-20 x 3/8")                                                    | 1            | 2        |
| 1      | A,B  | 8881130823  | Kit, Armrest, Full Length, Color - Right (Style 18)                                            | 1            | 1        |
|        | , -  |             |                                                                                                | 1            | 1        |
| 4      |      |             |                                                                                                | 1            | 2        |
| 3 4    |      |             | NLA - Pad, Arm, Full Length w/ Law Label<br>Package, Screw Phillips Pan Head (#10-32 x 1-1/8") | 1 1          |          |

| Item   |      |             |                                                     | Quantity Per |          |
|--------|------|-------------|-----------------------------------------------------|--------------|----------|
| Number | Note | Part Number | Description                                         | Package      | Assembly |
| 5      |      |             | Guard, Clothing, Full Length - Right                | 1            | 1        |
| 6      |      |             | Screw, Self Tapping (#6-20 x 1/2")                  | 1            | 4        |
| 7      |      |             | Plug, Armrest, Black (3/4") (18GA)                  | 1            | 2        |
| 8      |      |             | Spring, Torsion with Button Lock                    | 1            | 2        |
| 9      |      |             | Handle, Quad Release                                | 1            | 2        |
| 10     |      |             | Tube, Armrest, Conventional, Full Height, Color     | 1            | 1        |
| 5      |      | 1110079     | Guard, Clothing, Full Length - Right                | 1            | 1        |
| 6      |      | 1116900     | Screw, Self Tapping (#6-20 x 1/2")                  | 1            | 4        |
| 1      | A,B  | 8881130824  | Kit, Armrest, Full Length, Color - Left (Style 18)  | 1            | 1        |
| 3      |      |             | NLA - Pad, Arm, Full Length w/ Law Label            | 1            | 1        |
| 4      |      |             | Package, Screw Phillips Pan Head (#10-32 x 1-1/8")  | 1            | 2        |
| 5      |      |             | Guard, Clothing, Full Length - Left                 | 1            | 1        |
| 6      |      |             | Screw, Self Tapping (#6-20 x 1/2")                  | 1            | 4        |
| 7      |      |             | Plug, Armrest, Black (3/4") (18GA)                  | 1            | 2        |
| 8      |      |             | Spring, Torsion with Button Lock                    | 1            | 2        |
| 9      |      |             | Handle, Quad Release                                | 1            | 2        |
| 10     |      |             | Tube, Armrest, Conventional, Full Height, Color     | 1            | 1        |
| 5      |      | 1110080     | Guard, Clothing, Full Length - Left                 | 1            | 1        |
| 6      |      | 1116900     | Screw, Self Tapping (#6-20 x 1/2")                  | 1            | 4        |
| 1      | A,B  | 8881135542  | Kit, Armrest, Desk Length, Color - Right (Style 28) | 1            | 1        |
| 3      | ŕ    |             | Arm Pad, Desk Length w/ Law Label                   | 1            | 1        |
| 4      |      |             | Package, Screw Phillips Pan Head (#10-32 x 1-1/8")  | 1            | 2        |
| 5      |      |             | NLA - Guard, Clothing, Desk Length - Right          | 1            | 1        |
| 6      |      |             | Screw, Self Tapping (#6-20 x 1/2")                  | 1            | 4        |
| 7      |      |             | Plug, Armrest, Black (3/4") (18GA)                  | 1            | 2        |
| 8      |      |             | Spring, Torsion with Button Lock                    | 1            | 2        |
| 9      |      |             | Handle, Quad Release                                | 1            | 2        |
| 10     |      |             | Tube, Armrest, Desk Length, Color - Right           | 1            | 1        |
| 11     |      |             | Screw, Phillips Pan Head Tap (#6-20 x 3/8")         | 1            | 2        |
| 1 1    | A,B  | 8881135543  | Kit, Armrest, Desk Length, Color - Left (Style 28)  | 1            | 1        |
| 3      | ŕ    |             | Arm Pad, Desk Length w/ Law Label                   | 1            | 1        |
| 4      |      |             | Package, Screw Phillips Pan Head (#10-32 x 1-1/8")  | 1            | 2        |
| 5      |      |             | NLA - Guard, Clothing, Desk Length - Left           | 1            | 1        |
| 6      |      |             | Screw, Self Tapping (#6-20 x 1/2")                  | 1            | 4        |
| 7      |      |             | Plug, Armrest, Black (3/4") (18GA)                  | 1            | 2        |
| 8      |      |             | Spring, Torsion with Button Lock                    | 1            | 2        |
| 9      |      |             | Handle, Quad Release                                | 1            | 2        |
| 10     |      |             | Tube, Armrest, Desk Length, Color - Left            | 1            | 1        |
| 11     |      |             | Screw, Phillips Pan Head Tap (#6-20 x 3/8")         | 1            | 2        |
| 2      | C,F  | 8881127509  | Kit, Arm Pad w/Screws - Full Length                 | 1            | 1        |
| 3      |      |             | NLA - Pad, Arm, Full Length w/ Law Label            | 1            | 1        |
| 4      |      |             | Package, Screw Phillips Pan Head (#10-32 x 1-1/8")  | 1            | 2        |
| 2      | C,F  | 8881127510  | Kit, Arm Pad w/Screws - Desk Length                 | 1            | 1        |
| 3      |      |             | Arm Pad, Desk Length w/ Law Label                   | 1            | 1        |
| 4      |      |             | Package, Screw Phillips Pan Head (#10-32 x 1-1/8")  | 1            | 2        |
| 12     | D    | 1058139     | Kit, Armrest Hardware                               | 1            | 1        |
| 13     |      |             | NLA - Screw, Hex Head (1/4-20 x 1-3/8")             | 1            | 1        |

| Item   |      |             |                                      | Quantity Per |          |
|--------|------|-------------|--------------------------------------|--------------|----------|
| Number | Note | Part Number | Description                          | Package      | Assembly |
| 14     |      |             | Cup, Socket Pivot                    | 1            | 1        |
| 15     |      |             | Locknut (1/4-20)                     | 1            | 1        |
|        | Е    | 1110285     | Guard, Clothing, Desk Length - Right | 1            | 1        |
|        | Е    | 1110286     | Guard, Clothing, Desk Length - Left  | 1            | 1        |
|        | Е    | 1110287     | Guard, Clothing, Full Length - Right | 1            | 1        |
|        | Е    | 1110288     | Guard, Clothing, Full Length - Left  | 1            | 1        |

NOTE: A - Includes items 3-10 for Full Length Arms and items 3-11 for Desk Length Arms.

- B Specify frame finish and upholstery color, see page titled "Frame Finishes, Upholstery Colors, Decals, and Packaging."
- C Includes items 3 and 4. D Includes items 13-15.

- E Not Shown. Includes clothing guard and decal only. Replacement hardware listed within kits.

  F Specify upholstery color when ordering. See page titled "Frame Finishes, Upholstery Colors, Decals, and Packaging."