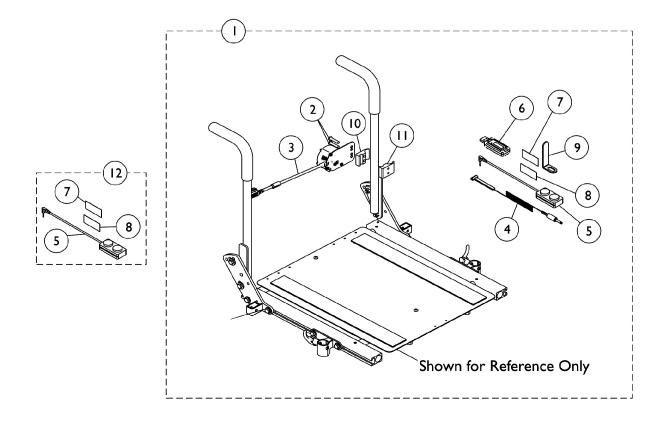

## MK6i IR Wireless Mouse Module

| ltem                                                                                                                                                                                                                                                                             |      |             |                                     | Quantity Per |          |
|----------------------------------------------------------------------------------------------------------------------------------------------------------------------------------------------------------------------------------------------------------------------------------|------|-------------|-------------------------------------|--------------|----------|
| Number                                                                                                                                                                                                                                                                           | Note | Part Number | Description                         | Package      | Assembly |
| 1                                                                                                                                                                                                                                                                                | A,C  | See Note    | See Footnote                        | 1            | 1        |
| 3                                                                                                                                                                                                                                                                                | D    | See Note    | See Footnote                        | 1            | 1        |
| 4                                                                                                                                                                                                                                                                                |      | 1154089     | Emmitter, IR, Single Head           | 1            | 1        |
| 12                                                                                                                                                                                                                                                                               | В    | 1153635     | Kit, Switch, Dual Push Button (2PB) | 1            | 1        |
| NOTE: A - Includes items 2-11, tie wraps and owner's manual.<br>B - Includes items 5, 7 and 8.<br>C - Item #1 IR Mouse Mounting Assembly w/ Clamp is no longer available as a serviceable kit.<br>D - Item #3 IR Mouse Module Assembly is no longer available as a service part. |      |             |                                     |              |          |