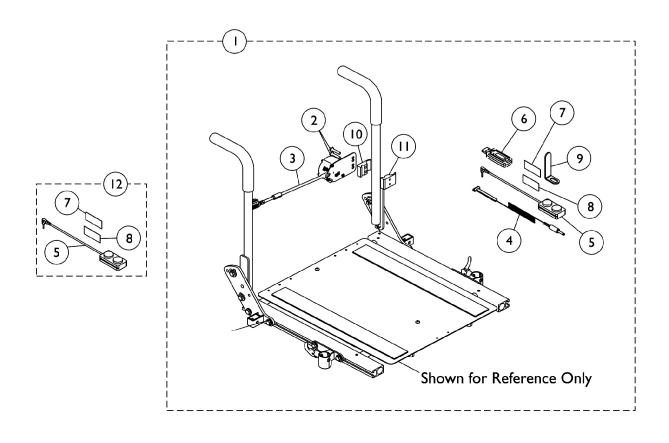

## **MK6i IR Wireless Mouse Module**

| Item   |      |             |                                     | Quantity Per |          |
|--------|------|-------------|-------------------------------------|--------------|----------|
| Number | Note | Part Number | Description                         | Package      | Assembly |
| 1      | A,C  | See Note    | See Footnote                        | 1            | 1        |
| 3      | D    | See Note    | See Footnote                        | 1            | 1 1      |
| 4      |      | 1154089     | Emmitter, IR, Single Head           | 1            | 1 1      |
| 12     | В    | 1153635     | Kit, Switch, Dual Push Button (2PB) | 1            | 1        |

NOTE: A - Includes items 2-11, tie wraps and owner's manual.

B - Includes items 5, 7 and 8

C - Item #1 IR Mouse Mounting Assembly w/ Clamp Kit is no longer available as a serviceable kit.

D - Item #3 IR Mouse Module Assembly is no longer available as a service part.