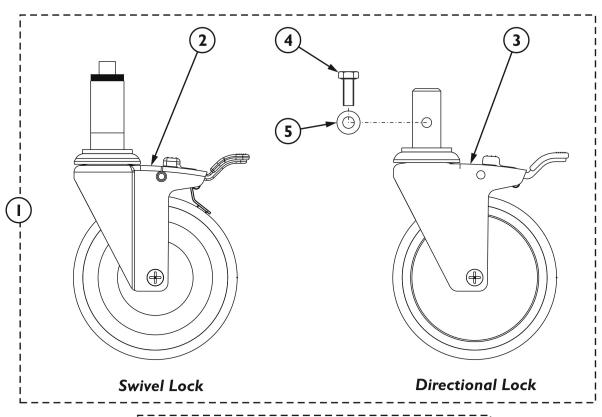

| Item   |      |             |                                        | Quantity Per |          |
|--------|------|-------------|----------------------------------------|--------------|----------|
| Number | Note | Part Number | Description                            | Package      | Assembly |
| 1      | Α    | 1140793-NLA | NLA - Kit, Wheel - HTR3000             | 1            | 1        |
| 2      |      |             | Caster Assembly, Swivel Lock (5")      | 3            | 1        |
| 3      |      |             | Caster Assembly, Directional Lock (5") | 1            | 1        |
| 4      |      |             | Screw (M8 x 1.25 x 20mm)               | 1            | 1        |
| 5      |      |             | Washer, Flat (5/16 x 11/16 x 1/16")    | 1            | 1        |
| 6      | В    | 1081492     | Kit, Adapter, 3/4 HTR, 5" Caster       | 1            | 1        |

NOTE: A - Kit includes Items 2 thru 5.

B - Kit includes Item 7 (Knurled Nut), Item 8 (Sleeve), and Item 9 (Nylon Spacer). Items 7, 8, and 9 come standard with the Swivel Lock Caster shown in Item 1 (1140793) and are not individually resalable.