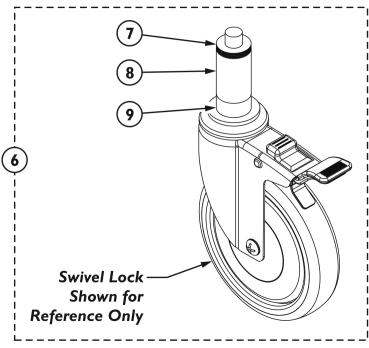

NOTE: A - Kit includes Items 2 thru 5.

B - Kit includes Item 7 (Knurled Nut), Item 8 (Sleeve), and Item 9 (Nylon Spacer). Items 7, 8, and 9 come standard with the Swivel Lock Caster shown in Item 1 (1140793) and are not individually resalable.