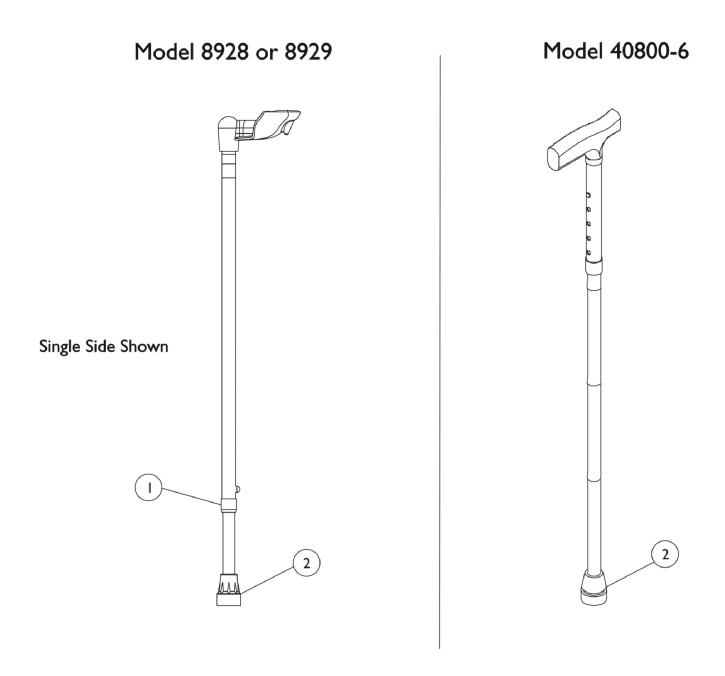

#### Model 8928, 8929 and Model 40800-6

| Item   |       |             |                                        | Quantity Per |          |
|--------|-------|-------------|----------------------------------------|--------------|----------|
| Number | Note  | Part Number | Description                            | Package      | Assembly |
| 1      | Α     | 1052204-NLA | NLA - Clip, Spring                     | 1            | 1        |
| 2      | A,B,D | 1049735-NLA | NLA - Tip, Rubber, Black (3/4" Tubing) | 1            | 1        |
| 2      | C,E   | 1065416     | Tip, Rubber, Black (3/4" Tubing)       | 1            | 1        |

NOTE: A - To be used with Model 8928 and 8929.

- B Due to style changes, when replacing rubber tip, measure inside diameter.
- C To be used with Model 40800.
- D Item no longer available, refer to part #1048113 for replacement.
- E After 10/1/08, appearance of the rubber tip has changed. New tips are functionally equivalent.