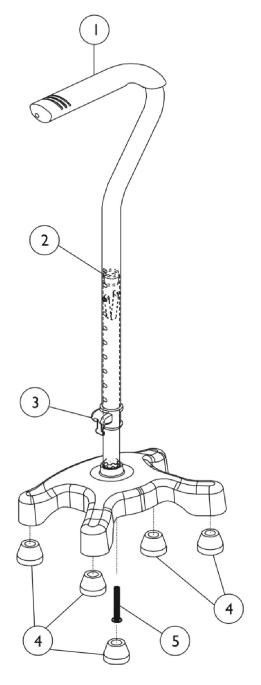

#### Model 7821 - Adult

| Item   |      |             |                                              | Quantity Per |          |
|--------|------|-------------|----------------------------------------------|--------------|----------|
| Number | Note | Part Number | Description                                  | Package      | Assembly |
| 1      | Α    | 1048091-NLA | NLA - Hand Grip, Standard                    | 1            | 1        |
| 1      |      | 1130776-NLA | NLA - Kit, Standard Grips                    | 10           | 1        |
| 2      |      | 1053041-NLA | NLA - Spring, Torsion w/ Double Buttons      | 1            | 1        |
| 3      |      | 1055948     | Kit, Camlock                                 | 1            | 1        |
|        |      |             | Lever, Cam, Black                            | 1            | 1        |
|        |      |             | Housing, Cam                                 | 1            | 1        |
|        |      |             | Instruction Sheet, Camlock                   | 1            | 1        |
| 4      | В    | 1049993-NLA | NLA - Tip, Cane, Rubber, Black (1/2" Tubing) | 1            | 5        |
| 5      |      | 18860X007   | Screw, Phillips Pan Head (1/4-20 x 2-1/4")   | 1            | 1        |

NOTE: A - Individual item no longer available, refer to Kit Part #1130776.

B - After 8/28/08 appearance of the rubber tip changed. New tips are functionally equivalent, but should be ordered in quantities of 5 if uniform appearance is required or desired.