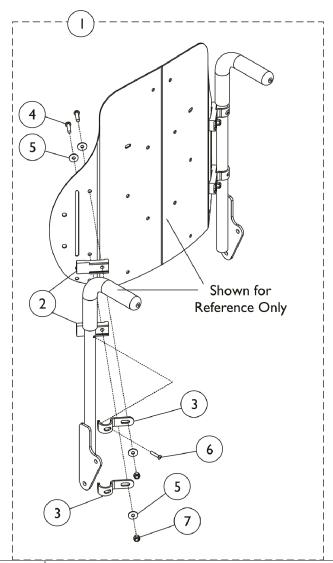

## **Curve Contoura Mounting Back Hardware - After 5/14/09**

| Item                               |      |             |                                                                | Quantity Per |          |
|------------------------------------|------|-------------|----------------------------------------------------------------|--------------|----------|
| Number                             | Note | Part Number | Description                                                    | Package      | Assembly |
| 1                                  | Α    | 1157925     | Kit, Metal Curved and Curve Contoura Back<br>Mounting Hardware | 1            | 1        |
| 2                                  |      |             | Spacer, Back Pan, Black                                        | 1            | 4        |
| 3                                  |      |             | Hook, Back Assembly Mounting                                   | 1            | 4        |
| 4                                  |      |             | Screw, Socket Button Head (1/4-20 x 1")                        | 1            | 4        |
| 5                                  |      |             | Washer (1/4 x 23/32 x 1/16")                                   | 1            | 8        |
| 6                                  |      |             | NLA - Screw, Phillips Oval Head (#10-16 x 7/8")                | 1            | 2        |
| 7                                  |      |             | Locknut (1/4-20)                                               | 1            | 4        |
| NOTE: A - Includes Items 2 thru 7. |      |             |                                                                |              |          |