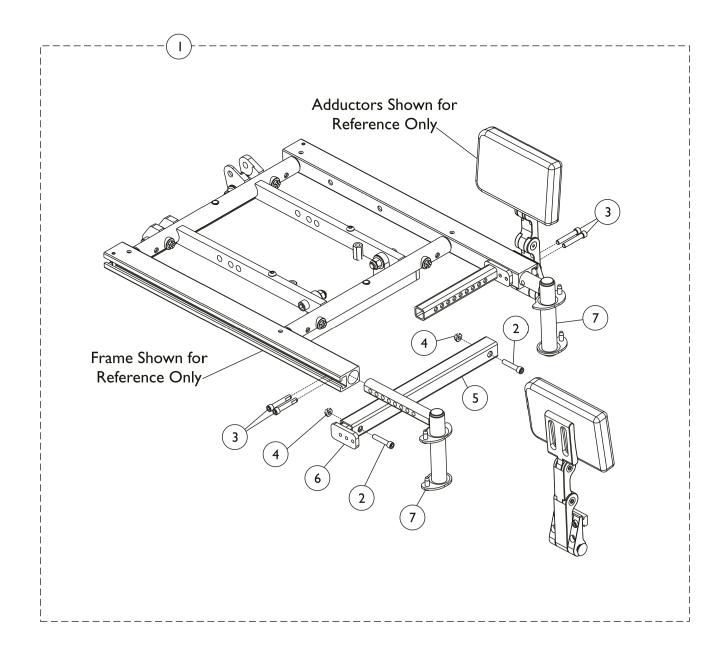

| ltem                          |      |             |                                                                               | Quantity Per |          |
|-------------------------------|------|-------------|-------------------------------------------------------------------------------|--------------|----------|
| Number                        | Note | Part Number | Description                                                                   | Package      | Assembly |
| 1                             | A    | 1162436-NLA | NLA - Kit, Adductor Mounting Hardware, Tilt/Recline 3G Storm                  | 1            | 1        |
| 2                             |      |             | Screw, Socket Head (1/4-20 x 1-1/4")                                          | 1            | 2        |
| 3                             |      |             | Screw, Socket Head Cap w/ Patch (1/4-20 x 1-1/2")                             | 1            | 4        |
| 4                             |      |             | Locknut (1/4-20)                                                              | 1            | 2        |
| 5                             |      |             | Crossmember, Front Center Seat Frame, Black                                   | 1            | 1        |
| 6                             |      |             | Support, Seat Pan (16-24" Wide)                                               | 1            | 2        |
| 7                             |      |             | Front Rigging Hanger Assembly w/ Plug Button, Pin Style, Adult, Black - Right | 1            | 1        |
| 7                             |      |             | Front Rigging Hanger Assembly w/ Plug Button, Pin Style, Adult, Black - Left  | 1            | 1        |
| NOTE: A - Includes items 2-7. |      |             |                                                                               |              |          |