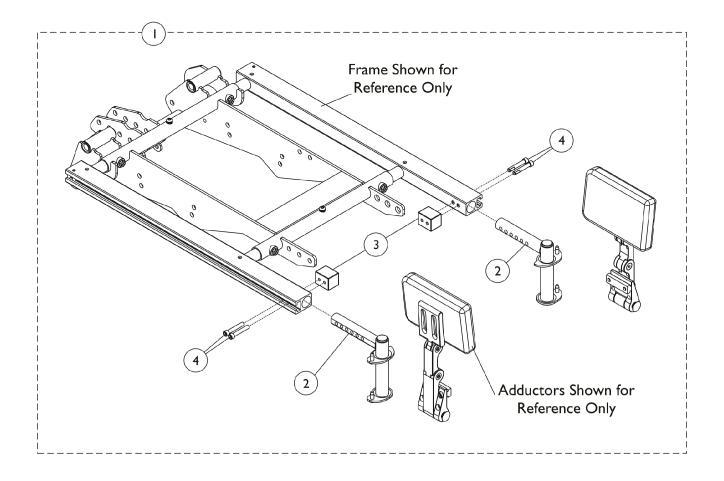

| ltem                          |      |             |                                                                               | Quantity Per |          |
|-------------------------------|------|-------------|-------------------------------------------------------------------------------|--------------|----------|
| Number                        | Note | Part Number | Description                                                                   | Package      | Assembly |
| 1                             | А    | 1162435-NLA | NLA - Kit, Adductor Mounting Hardware, Hemi<br>Style, 3G Storm                | 1            | 1        |
| 2                             |      |             | Front Rigging Hanger Assembly w/ Plug Button, Pin Style, Adult, Black - Right | 1            | 1        |
| 2                             |      |             | Front Rigging Hanger Assembly w/ Plug Button, Pin Style, Adult, Black - Left  | 1            | 1        |
| 3                             |      |             | Block, Threaded                                                               | 1            | 2        |
| 4                             |      |             | Screw, Socket Head Cap w/ Patch (1/4-20 x 1-1/2")                             | 1            | 4        |
| NOTE: A - Includes items 2-4. |      |             |                                                                               |              |          |