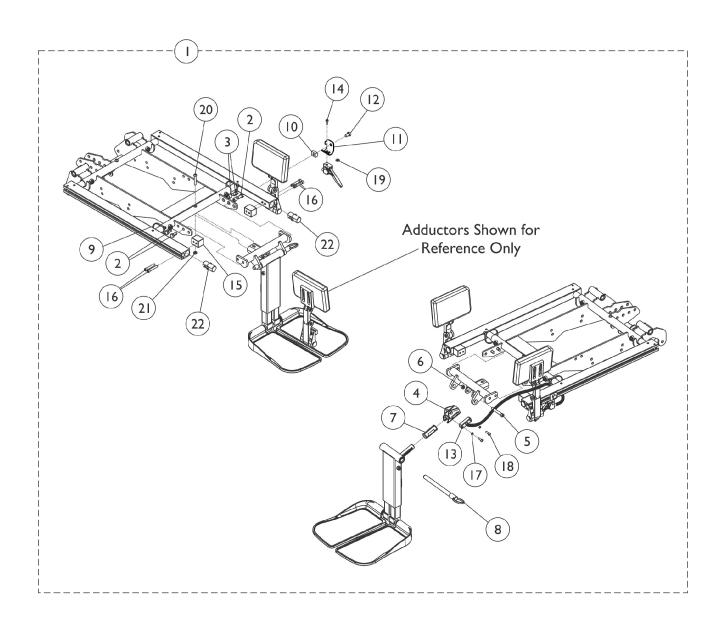

| Item                           |      |             |                                                              | Quantity Per |          |
|--------------------------------|------|-------------|--------------------------------------------------------------|--------------|----------|
| Number                         | Note | Part Number | Description                                                  | Package      | Assembly |
| 1                              | Α    | 1162430     | Kit, Adductor Mounting Hardware, Center Mount Front Riggings | 1            | 1        |
| 2                              |      |             | Screw, Hex Head w/ Patch (5/16-18 x 5/8")                    | 1            | 4        |
| 3                              |      |             | Spacer (5/16 x 7/16 x 3/8")                                  | 1            | 2        |
| 4                              |      |             | Housing, Ratchet                                             | 1            | 1        |
| 5                              |      |             | Screw, Shoulder Hex Socket Head (5/16" x 1-5/8", 1/4-20)     | 1            | 1        |
| 6                              |      |             | Locknut (1/4-20)                                             | 1            | 1 1      |
| 7                              |      |             | Bearing, Glide                                               | 1            | 2        |
| 8                              |      |             | NLA - Pin, Quick Release (5" Long)                           | 1            | 1 1      |
| 9                              |      |             | Tie Wrap (11-1/2" L)                                         | 1            | 2        |
| 10                             |      |             | T-Nut (5/16-18)                                              | 1            | 1 1      |
| 11                             |      |             | Bracket, Release Handle Mounting, Black                      | 1            | 1        |
| 12                             |      |             | NLA - Screw, Hex Head w/ Patch (5/16-18 x 1/2")              | 1            | 1        |
| 13                             |      |             | Cable/Brake Assembly                                         | 1            | 1 1      |
| 14                             |      |             | NLA - Screw, Socket Head (#10-32 x 1/2")                     | 1            | 1 1      |
| 15                             |      |             | Block, Threaded                                              | 1            | 2        |
| 16                             |      |             | Screw, Socket Head Cap w/ Patch (1/4-20 x 1-1/2")            | 1            | 4        |
| 17                             |      |             | NLA - Washer, Lock (3/16 x 5/16 x 1/32")                     | 1            | 2        |
| 18                             |      |             | Screw, Phillips Pan Head (#10-32 x 11/16")                   | 1            | 2        |
| 19                             |      |             | Nut, Square (#10-32)                                         | 1            | 1        |
| 20                             |      |             | Screw, Socket Button Head (1/4-20 x 1-1/2")                  | 1            | 1        |
| 21                             |      |             | Locknut (1/4-20)                                             | 1            | 1 1      |
| 22                             |      |             | Plug, Support                                                | 1            | 2        |
| 13                             |      | 1121079     | Cable/Brake Assembly w/ Ratchet Housing and Glide Bearing    | 1            | 1        |
| NOTE: A - Includes items 2-22. |      |             |                                                              |              |          |