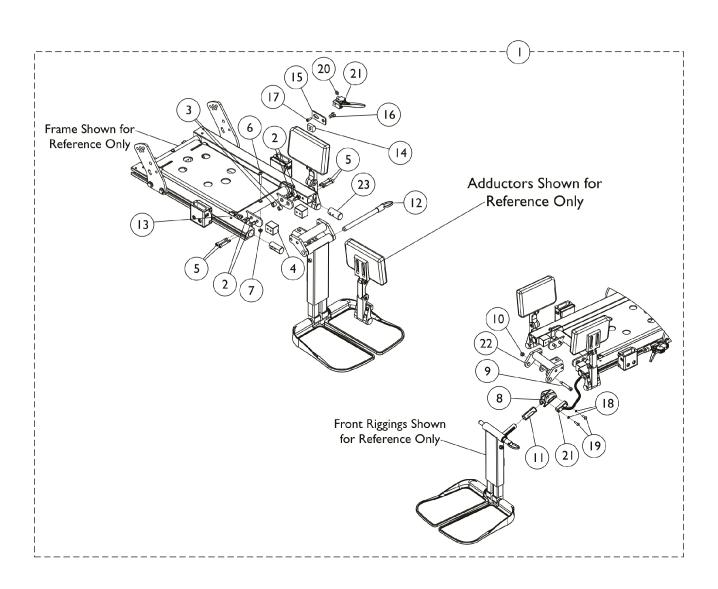

## **Adductor Mounting Hardware - Jr. Center Mount Front** Riggings - Tilt For replacement Adductors, see section titled, "Accessories-Adductors" within the Formula™CG

Powered Seating Elevate CGE Tilt CGT/CGTE Recline CGR Tilt/Recline CGTR/CGTRE parts book.

| Item                           |      |             |                                                               | Quantity Per |          |
|--------------------------------|------|-------------|---------------------------------------------------------------|--------------|----------|
| Number                         | Note | Part Number | Description                                                   | Package      | Assembly |
| 1                              | Α    | 1162444-NLA | NLA - Kit, Adductor Mounting Hardware, Jr. Center Mount, Tilt | 1            | 1        |
| 2                              |      |             | Screw, Hex Head w/ Patch (5/16-18 x 5/8")                     | 1            | 4        |
| 3                              |      |             | Spacer (5/16 x 7/16 x 3/8")                                   | 1            | 2        |
| 4                              |      |             | Block, Threaded                                               | 1            | 2        |
| 5                              |      |             | Screw, Socket Head Cap w/ Patch (1/4-20 x 1-1/2")             | 1            | 4        |
| 6                              |      |             | Screw, Socket Button Head (1/4-20 x 1-1/2")                   | 1            | 1 1      |
| 7                              |      |             | Locknut (1/4-20)                                              | 1            | 1 1      |
| 8                              |      |             | Housing, Ratchet                                              | 1            | 1 1      |
| 9                              |      |             | Screw, Shoulder Hex Socket Head (5/16" x 1-5/8", 1/4-20)      | 1            | 1        |
| 10                             |      |             | Locknut (1/4-20)                                              | 1            | 1 1      |
| 11                             |      |             | Bearing, Glide                                                | 1            | 2        |
| 12                             |      |             | NLA - Pin, Quick Release (5" Long)                            | 1            | 1 1      |
| 13                             |      |             | Tie Wrap (11-1/2" L)                                          | 1            | 2        |
| 14                             |      |             | T-Nut (5/16-18)                                               | 1            | 1 1      |
| 15                             |      |             | Bracket, Release Handle Mounting, Black                       | 1            | 1 1      |
| 16                             |      |             | NLA - Screw, Hex Head w/ Patch (5/16-18 x 1/2")               | 1            | 1 1      |
| 17                             |      |             | NLA - Screw, Socket Head (#10-32 x 1/2")                      | 1            | 1 1      |
| 18                             |      |             | NLA - Washer, Lock (3/16 x 5/16 x 1/32")                      | 1            | 2        |
| 19                             |      |             | Screw, Phillips Pan Head (#10-32 x 11/16")                    | 1            | 2        |
| 20                             |      |             | Nut, Square (#10-32)                                          | 1            | 1 1      |
| 21                             |      |             | Cable/Brake Assembly                                          | 1            | 2        |
| 22                             |      |             | Support, Footrest, Center Mount Rigging, Black                | 1            | 1 1      |
| 23                             |      |             | Plug, Support                                                 | 1            | 2        |
| 21                             |      | 1121079     | Cable/Brake Assembly w/ Ratchet Housing and Glide Bearing     | 1            | 1        |
| NOTE: A - Includes items 2-23. |      |             |                                                               |              |          |