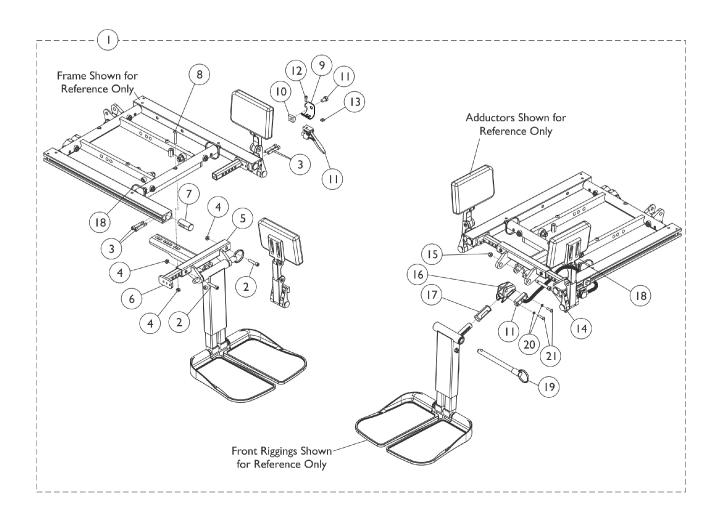

## Adductor Mounting Hardware, Jr. Center Mount Front **Riggings**For replacement Adductors, see section titled, "Accessories-Adductors" within the Formula™CG

Powered Seating Elevate CGE Tilt CGT/CGTE Recline CGR Tilt/Recline CGTR/CGTRE parts book.

| Item                           |      |             |                                                            | Quantity Per |          |
|--------------------------------|------|-------------|------------------------------------------------------------|--------------|----------|
| Number                         | Note | Part Number | Description                                                | Package      | Assembly |
| 1                              | Α    | 1162443-NLA | NLA - Kit, Adductor Mounting Hardware, Jr. Center          | 1            | 1        |
|                                |      |             | Mount                                                      |              |          |
| 2                              |      |             | Screw, Socket Head (1/4-20 x 1-1/4")                       | 1            | 2        |
| 3                              |      |             | Screw, Socket Head Cap w/ Patch (1/4-20 x 1-1/2")          | 1            | 4        |
| 4                              |      |             | Locknut (1/4-20)                                           | 1            | 3        |
| 5                              |      |             | Support, Footrest, Center Mount Rigging, Black (12"-16" D) | 1            | 1        |
| 6                              |      |             | Support, Seat Pan (12"-16" W)                              | 1            | 2        |
| 7                              |      |             | Plug, Support                                              | 1            | 2        |
| 8                              |      |             | Screw, Socket Button Head (1/4-20 x 1-1/2")                | 1            | 1        |
| 9                              |      |             | Bracket, Release Handle Mounting, Black                    | 1            | 1        |
| 10                             |      |             | T-Nut (5/16-18)                                            | 1            | 1        |
| 11                             |      |             | NLA - Screw, Hex Head w/ Patch (5/16-18 x 1/2")            | 1            | 1        |
| 12                             |      |             | NLA - Screw, Socket Head (#10-32 x 1/2")                   | 1            | 1        |
| 13                             |      |             | Cable/Brake Assembly                                       | 1            | 1        |
| 14                             |      |             | Nut, Square (#10-32)                                       | 1            | 1        |
| 15                             |      |             | Screw, Shoulder Hex Socket Head (5/16" x 1-5/8", 1/4-20)   | 1            | 1        |
| 16                             |      |             | Locknut (1/4-20)                                           | 1            | 1        |
| 17                             |      |             | Housing, Ratchet                                           | 1            | 1        |
| 18                             |      |             | Bearing, Glide                                             | 1            | 2        |
| 19                             |      |             | Tie Wrap (11-1/2" L)                                       | 1            | 2        |
| 20                             |      |             | NLA - Pin, Quick Release (5" Long)                         | 1            | 1        |
| 21                             |      |             | NLA - Washer, Lock (3/16 x 5/16 x 1/32")                   | 1            | 2        |
| 22                             |      |             | Screw, Phillips Pan Head (#10-32 x 11/16")                 | 1            | 2        |
| 13                             |      | 1121079     | Cable/Brake Assembly w/ Ratchet Housing and Glide Bearing  | 1            | 1        |
| NOTE: A - Includes items 2-22. |      |             |                                                            |              |          |