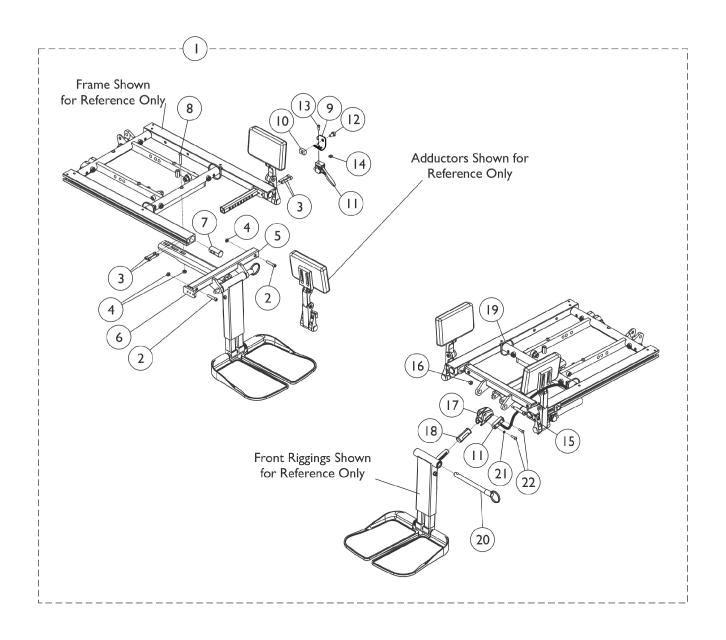

| Item                           |      |             |                                                           | Quantity Per |          |
|--------------------------------|------|-------------|-----------------------------------------------------------|--------------|----------|
| Number                         | Note | Part Number | Description                                               | Package      | Assembly |
| 1                              | Α    | 1162442-NLA | NLA - Kit, Adductor Mounting Hardware, Center             | 1            | 1        |
|                                |      |             | Mount Front - Long                                        |              |          |
| 2                              |      |             | Screw, Socket Head (1/4-20 x 1-1/4")                      | 1            | 2        |
| 3                              |      |             | Screw, Socket Head Cap w/ Patch (1/4-20 x 1-1/2")         | 1            | 4        |
| 4                              |      |             | Locknut (1/4-20)                                          | 1            | 3        |
| 5                              |      |             | Support, Center Mount Rigging, Black (19"-22" D)          | 1            | 1 1      |
| 6                              |      |             | Support, Seat Pan (16-24" Wide)                           | 1            | 2        |
| 7                              |      |             | Plug, Support                                             | 1            | 2        |
| 8                              |      |             | Screw, Socket Button Head (1/4-20 x 1-1/2")               | 1            | 1 1      |
| 9                              |      |             | Bracket, Release Handle Mounting, Black                   | 1            | 1 1      |
| 10                             |      |             | T-Nut (5/16-18)                                           | 1            | 1 1      |
| 11                             |      |             | NLA - Screw, Hex Head w/ Patch (5/16-18 x 1/2")           | 1            | 1 1      |
| 12                             |      |             | Cable/Brake Assembly                                      | 1            | 1 1      |
| 13                             |      |             | NLA - Screw, Socket Head (#10-32 x 1/2")                  | 1            | 1 1      |
| 14                             |      |             | Nut, Square (#10-32)                                      | 1            | 1        |
| 15                             |      |             | Screw, Shoulder Hex Socket Head (5/16" x 1-5/8", 1/4-20)  | 1            | 1        |
| 16                             |      |             | Locknut (1/4-20)                                          | 1            | 1        |
| 17                             |      |             | Housing, Ratchet                                          | 1            | 1        |
| 18                             |      |             | Bearing, Glide                                            | 1            | 2        |
| 19                             |      |             | Tie Wrap (11-1/2" L)                                      | 1            | 2        |
| 20                             |      |             | NLA - Pin, Quick Release (5" Long)                        | 1            | 1        |
| 21                             |      |             | NLA - Washer, Lock (3/16 x 5/16 x 1/32")                  | 1            | 2        |
| 22                             |      |             | Screw, Phillips Pan Head (#10-32 x 11/16")                | 1            | 2        |
| 12                             |      | 1121079     | Cable/Brake Assembly w/ Ratchet Housing and Glide Bearing | 1            | 1        |
| NOTE: A - Includes itesm 2-22. |      |             |                                                           |              |          |