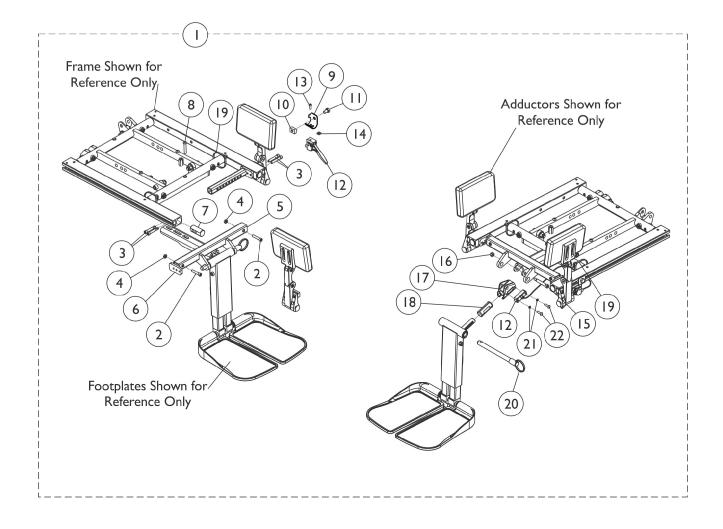

## **Adductor Mounting Hardware - Center Mount Front Riggings - Formula TRE** For replacement Adductors, see section titled, "Accessories-Adductors" within the Formula™CG

Powered Seating Elevate CGE Tilt CGT/CGTE Recline CGR Tilt/Recline CGTR/CGTRE parts book.

| ltem    |            |               |                                                                     | Quantity Per |          |
|---------|------------|---------------|---------------------------------------------------------------------|--------------|----------|
| Number  | Note       | Part Number   | Description                                                         | Package      | Assembly |
| 1       | A          | 1162441-NLA   | NLA - Kit, Adductor Mounting Hardware, Center<br>Mount, Formula TRE | 1            | 1        |
| 2       |            |               | Screw, Socket Head (1/4-20 x 1-1/4")                                | 1            | 2        |
| 3       |            |               | Screw, Socket Head Cap w/ Patch (1/4-20 x 1-1/2")                   | 1            | 4        |
| 4       |            |               | Locknut (1/4-20)                                                    | 1            | 3        |
| 5       |            |               | Support, Footrest, Center Mount Rigging, Black (16"-19" D)          | 1            | 1        |
| 6       |            |               | Support, Seat Pan (16-24" Wide)                                     | 1            | 2        |
| 7       |            |               | Plug, Support                                                       | 1            | 2        |
| 8       |            |               | Screw, Socket Button Head (1/4-20 x 1-1/2")                         | 1            | 1        |
| 9       |            |               | Bracket, Release Handle Mounting, Black                             | 1            | 1        |
| 10      |            |               | T-Nut (5/16-18)                                                     | 1            | 1        |
| 11      |            |               | NLA - Screw, Hex Head w/ Patch (5/16-18 x 1/2")                     | 1            | 1        |
| 12      |            |               | Cable/Brake Assembly                                                | 1            | 1        |
| 13      |            |               | NLA - Screw, Socket Head (#10-32 x 1/2")                            | 1            | 1        |
| 14      |            |               | Nut, Square (#10-32)                                                | 1            | 1        |
| 15      |            |               | Screw, Shoulder Hex Socket Head (5/16" x 1-5/8", 1/4-20)            | 1            | 1        |
| 16      |            |               | Locknut (1/4-20)                                                    | 1            | 1        |
| 17      |            |               | Housing, Ratchet                                                    | 1            | 1        |
| 18      |            |               | Bearing, Glide                                                      | 1            | 2        |
| 19      |            |               | Tie Wrap (11-1/2" L)                                                | 1            | 2        |
| 20      |            |               | NLA - Pin, Quick Release (5" Long)                                  | 1            | 1        |
| 21      |            |               | NLA - Washer, Lock (3/16 x 5/16 x 1/32")                            | 1            | 2        |
| 22      |            |               | Screw, Phillips Pan Head (#10-32 x 11/16")                          | 1            | 2        |
| 12      |            | 1121079       | Cable/Brake Assembly w/ Ratchet Housing and Glide Bearing           | 1            | 1        |
| NOTE: A | - Includes | s items 2-22. | ·                                                                   | •            |          |