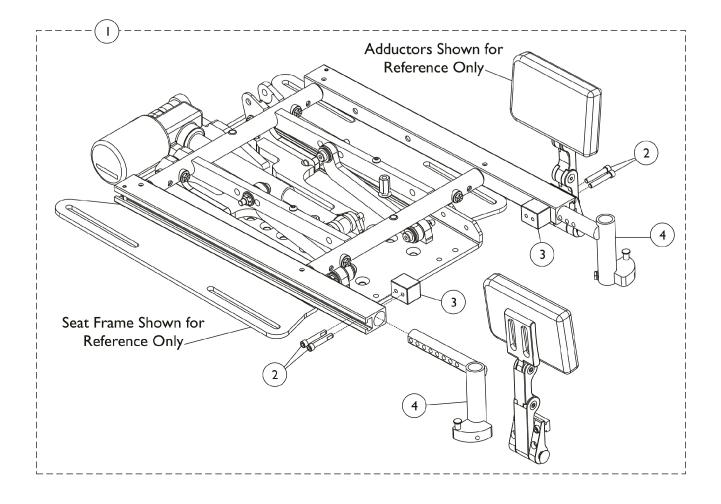

## Adductor Mounting Hardware, CG Tilt/Elevate, Sector Style For replacement Adductors, see section titled, "Accessories-Adductors" within the Formula™CG

Powered Seating Elevate CGE Tilt CGT/CGTE Recline CGR Tilt/Recline CGTR/CGTRE parts book.

| ltem                          |      |             |                                                                 | Quantity Per |          |
|-------------------------------|------|-------------|-----------------------------------------------------------------|--------------|----------|
| Number                        | Note | Part Number | Description                                                     | Package      | Assembly |
| 1                             | A    | 1162440     | Kit, Adductor Mounting Hardware, CG Tilt/Elevate, Sector Style  | 1            | 1        |
| 2                             |      |             | Screw, Socket Head Cap w/ Patch (1/4-20 x 1-1/2")               | 1            | 4        |
| 3                             |      |             | Block, Threaded                                                 | 1            | 2        |
| 4                             |      |             | Front Rigging Hanger Assembly w/ Sector Block,<br>Black - Right | 1            | 1        |
| 4                             |      |             | Front Rigging Hanger Assembly w/ Sector Block,<br>Black - Left  | 1            | 1        |
| NOTE: A - Includes items 2-4. |      |             |                                                                 |              |          |