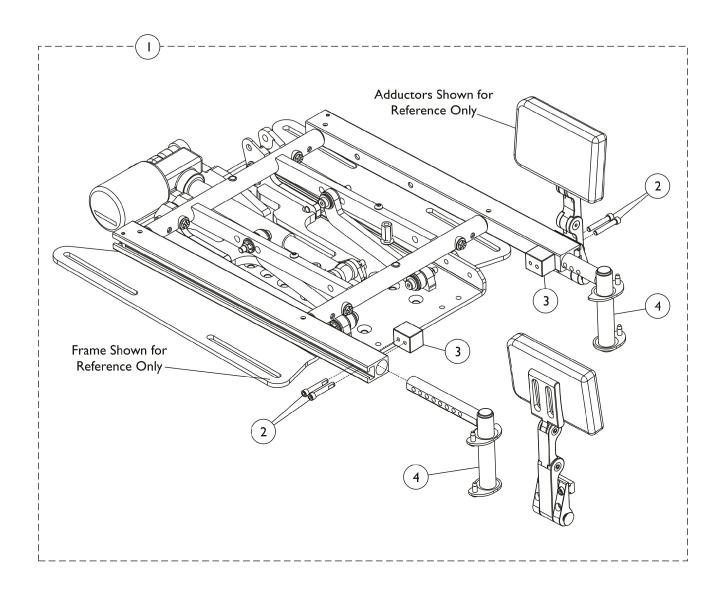

| Item   |      |             |                                                                               | Quantity Per |          |
|--------|------|-------------|-------------------------------------------------------------------------------|--------------|----------|
| Number | Note | Part Number | Description                                                                   | Package      | Assembly |
| 1      | Α    | 1162439     | NLA - Kit, Adductor Mounting Hardware, CG<br>Tilt/Elevate for 3G Storm        | 1            | 1        |
| 2      |      |             | Screw, Socket Head Cap w/ Patch (1/4-20 x 1-1/2")                             | 1            | 4        |
| 3      |      |             | Block, Threaded                                                               | 1            | 2        |
| 4      |      |             | Front Rigging Hanger Assembly w/ Plug Button, Pin Style, Adult, Black - Right | 1            | 1        |
| 4      |      |             | Front Rigging Hanger Assembly w/ Plug Button, Pin Style, Adult, Black - Left  | 1            | 1        |