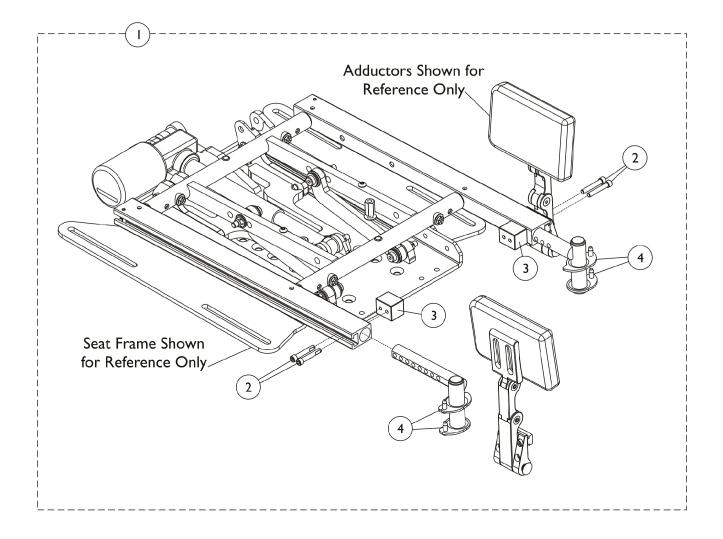

| ltem                          |      |             |                                                                        | Quantity Per |          |
|-------------------------------|------|-------------|------------------------------------------------------------------------|--------------|----------|
| Number                        | Note | Part Number | Description                                                            | Package      | Assembly |
| 1                             | A    | 1162438     | NLA - Kit, Adductor Mounting Hardware, CG<br>Tilt/Elevate for TDXSP/SR | 1            | 1        |
| 2                             |      |             | Screw, Socket Head Cap w/ Patch (1/4-20 x 1-1/2")                      | 1            | 4        |
| 3                             |      |             | Block, Threaded                                                        | 1            | 2        |
| 4                             |      |             | Front Rigging Hanger Assembly w/ Plug Button,<br>Hemi, Black - Right   | 1            | 1        |
| 4                             |      |             | Front Rigging Hanger Assembly w/ Plug Button,<br>Hemi, Black - Left    | 1            | 1        |
| NOTE: A - Includes items 2-4. |      |             |                                                                        |              |          |