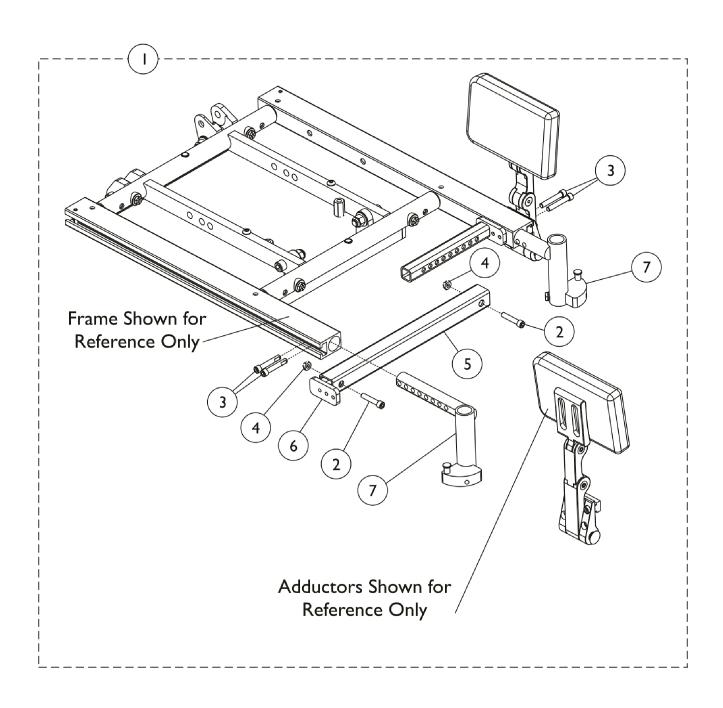

| Item         |            |              |                                                                           | Quantity Per |          |
|--------------|------------|--------------|---------------------------------------------------------------------------|--------------|----------|
| Number       | Note       | Part Number  | Description                                                               | Package      | Assembly |
| 1            | Α          | 1162437      | Kit, Adductor Mounting Hardware, Tilt/Recline w/<br>Sector Front Riggings | 1            | 1        |
| 2            |            |              | Screw, Socket Head (1/4-20 x 1-1/4")                                      | 1            | 2        |
| 3            |            |              | Screw, Socket Head Cap w/ Patch (1/4-20 x 1-1/2")                         | 1            | 4        |
| 4            |            |              | Locknut (1/4-20)                                                          | 1            | 2        |
| 5            |            |              | Crossmember, Front Center Seat Frame, Black                               | 1            | 1        |
| 6            |            |              | Support, Seat Pan (16-24" Wide)                                           | 1            | 2        |
| 7            |            |              | Front Rigging Hanger Assembly w/ Sector Block, Black - Right              | 1            | 1        |
| 7            |            |              | Front Rigging Hanger Assembly w/ Sector Block, Black - Left               | 1            | 1        |
| 7<br>NOTE: A | - Includes | s items 2-7. |                                                                           | 1            | 1        |