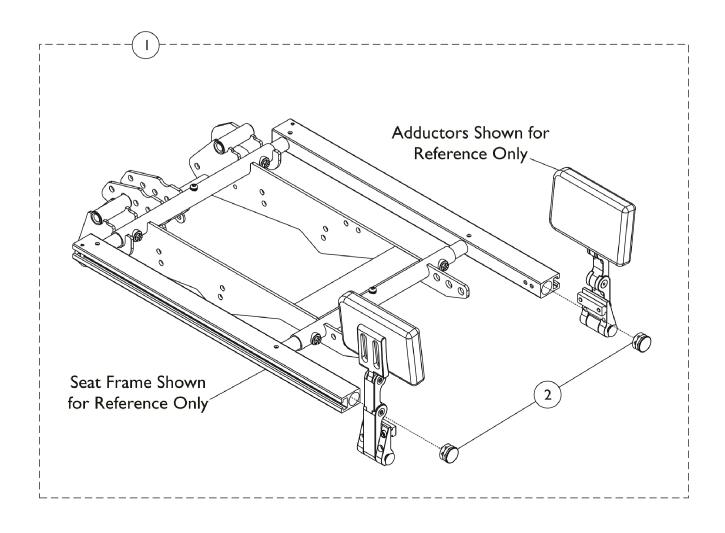

| Item                       |      |             |                                                              | Quant   |          |
|----------------------------|------|-------------|--------------------------------------------------------------|---------|----------|
| Number                     | Note | Part Number | Description                                                  | Package | Assembly |
| 1                          | А    | 1162434     | Hardware, Mounting, Adductor, MPCTMT/MPCTMT-L Front Riggings | 1       | 1        |
| 2                          |      |             | Plug Button, Black (1")                                      | 1       | 2        |
| NOTE: A - Includes item 2. |      |             |                                                              |         |          |