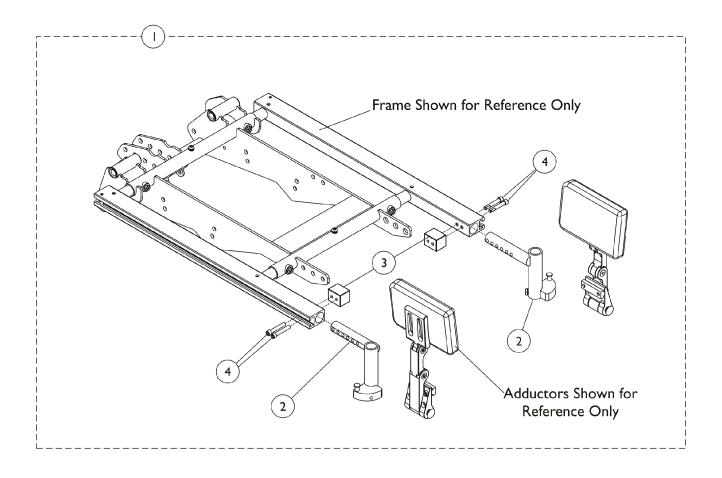

| Item                          |      |             |                                                              | Quantity Per |          |
|-------------------------------|------|-------------|--------------------------------------------------------------|--------------|----------|
| Number                        | Note | Part Number | Description                                                  | Package      | Assembly |
| 1                             | Α    | 1162433     | Kit, Adductor Mounting Hardware, Sector Front Riggings       | 1            | 1        |
| 2                             |      |             | Front Rigging Hanger Assembly w/ Sector Block, Black - Right | 1            | 1        |
| 2                             |      |             | Front Rigging Hanger Assembly w/ Sector Block, Black - Left  | 1            | 1        |
| 3                             |      |             | Block, Threaded                                              | 1            | 2        |
| 4                             |      |             | Screw, Socket Head Cap w/ Patch (1/4-20 x 1-1/2")            | 1            | 4        |
| NOTE: A - Includes items 2-4. |      |             |                                                              |              |          |