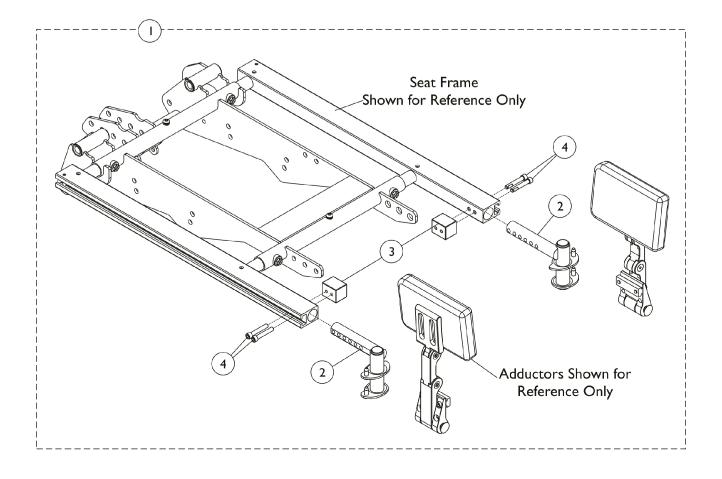

| ltem                          |      |             |                                                                              | Quantity Per |          |
|-------------------------------|------|-------------|------------------------------------------------------------------------------|--------------|----------|
| Number                        | Note | Part Number | Description                                                                  | Package      | Assembly |
| 1                             | A    | 1162431-NLA | NLA - Kit, Adductor Mounting Hardware, Hemi TDX SP/SR                        | 1            | 1        |
| 2                             |      |             | Front Rigging Hanger Assembly w/ Plug Button, Pin Style, Hemi, Black - Right | 1            | 1        |
| 2                             |      |             | Front Rigging Hanger Assembly w/ Plug Button, Pin Style, Hemi, Black - Left  | 1            | 1        |
| 3                             |      |             | Block, Threaded                                                              | 1            | 2        |
| 4                             |      |             | Screw, Socket Head Cap w/ Patch (1/4-20 x 1-1/2")                            | 1            | 4        |
| NOTE: A - Includes items 2-4. |      |             |                                                                              |              |          |