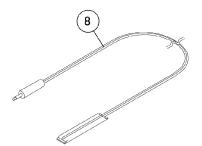

## MCCX Switch Option Interface Before 4/1/96

| Item   |      |             |                                                                                                    | Quantity Per |          |
|--------|------|-------------|----------------------------------------------------------------------------------------------------|--------------|----------|
| Number | Note | Part Number | Description                                                                                        | Package      | Assembly |
| 1      |      | 1036493-NLA | NLA - Switch Option with Instructions                                                              | 1            | 1        |
| 2      |      | 1025516-NLA | NLA - Knob, Speed Control                                                                          | 1            | 1 1      |
| 3      |      | 1028083     | Decal, Speed Pot                                                                                   | 1            | 1 1      |
| 4      |      | 1010049-NLA | NLA - Boot, Switch                                                                                 | 1            | 1 1      |
| 4      |      | 1010048-NLA | NLA - Switch, Push Button SPST                                                                     | 1            | 1 1      |
| 5      | С    | 1010042-NLA | NLA - Switch, Toggle SPDT                                                                          | 1            | 1 1      |
| 6      |      | 1011719-NLA | NLA - Light, Tri-Colored LED with Wires                                                            | 1            | 1 1      |
| 6      | Α    | 1011699-NLA | NLA - Light, Tri-Colored LED without wires                                                         | 1            | 1 1      |
| 7      |      | 1028529     | Screw, Phillips Pan Head (#8-32 x 3/8")                                                            | 1            | 8        |
| 8      |      | 1020818     | Switch, Red Flex Ribbon (Tape) Reset                                                               | 1            | 1 1      |
| 8      | В    | 1123276     | Kit, Switch, Black Egg Reset w/ Hook/Loop<br>Adhesive Back Fastener & Attaching Screws<br>(EGSBLK) | 1            | 1        |

NOTE: A - Order 1011719 with wires

B - Not Shown. After 5/23/04 the Egg Reset Switch became available as a service part and can be used as a direct replacement for the tape reset switch part # 1020818.