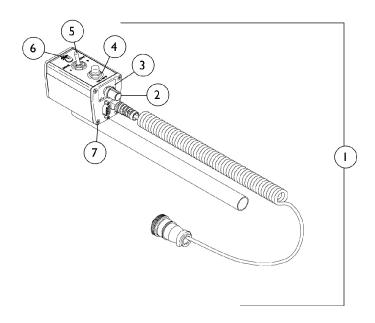

## MCCX Switch Option Interface Before 4/1/96

| Item   |      |             |                                                                                                    | Quantity Per |          |
|--------|------|-------------|----------------------------------------------------------------------------------------------------|--------------|----------|
| Number | Note | Part Number | Description                                                                                        | Package      | Assembly |
| 1      |      | 1036493-NLA | NLA - Switch Option with Instructions                                                              | 1            | 1        |
| 2      |      | 1025516-NLA | NLA - Knob, Speed Control                                                                          | 1            | 1 1      |
| 3      |      | 1028083     | Decal, Speed Pot                                                                                   | 1            | 1 1      |
| 4      |      | 1010049-NLA | NLA - Boot, Switch                                                                                 | 1            | 1 1      |
| 4      |      | 1010048-NLA | NLA - Switch, Push Button SPST                                                                     | 1            | 1 1      |
| 5      | С    | 1010042-NLA | NLA - Switch, Toggle SPDT                                                                          | 1            | 1 1      |
| 6      |      | 1011719-NLA | NLA - Light, Tri-Colored LED with Wires                                                            | 1            | 1 1      |
| 6      | Α    | 1011699-NLA | NLA - Light, Tri-Colored LED without wires                                                         | 1            | 1 1      |
| 7      |      | 1028529     | Screw, Phillips Pan Head (#8-32 x 3/8")                                                            | 1            | 8        |
| 8      |      | 1020818     | Switch, Red Flex Ribbon (Tape) Reset                                                               | 1            | 1 1      |
| 8      | В    | 1123276     | Kit, Switch, Black Egg Reset w/ Hook/Loop<br>Adhesive Back Fastener & Attaching Screws<br>(EGSBLK) | 1            | 1        |

NOTE: A - Order 1011719 with wires

B - Not Shown. After 5/23/04 the Egg Reset Switch became available as a service part and can be used as a direct replacement for the tape reset switch part # 1020818.

C - Black Switch is no longer available. The Chrome Switch part number 1010042 serves as a direct replacement