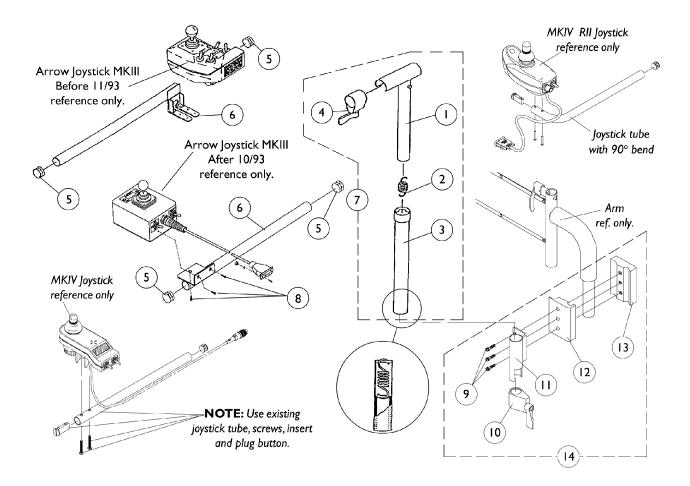

## **Mid-Line Swing Bracket Assembly**

NOTE: Joystick tube with 90 degree bend replaces the standard tube when joysticks PSF, PSR and (RII part number 1092610) are used. Joystick Tube with 90 degree bend must be ordered as a special when a replacement is needed.

**Mid-Line Swing Bracket Assembly** NOTE: Joystick tube with 90 degree bend replaces the standard tube when joysticks PSF, PSR and (RII part number 1092610) are used. Joystick Tube with 90 degree bend must be ordered as a special when a replacement is needed.

| ltem                                                                                                                                                                                                                                               |      |             |                                                  | Quantity Per |          |
|----------------------------------------------------------------------------------------------------------------------------------------------------------------------------------------------------------------------------------------------------|------|-------------|--------------------------------------------------|--------------|----------|
| Number                                                                                                                                                                                                                                             | Note | Part Number | Description                                      | Package      | Assembly |
| 1                                                                                                                                                                                                                                                  |      | 1035528-NLA | NLA - Tube, Adjustment, Inside, Mid-Line, Black  | 1            | 1        |
| 2                                                                                                                                                                                                                                                  |      | 1016778-NLA | NLA - Spring, Extension (9/16 x 1-3/8" L)        | 1            | 1        |
| 3                                                                                                                                                                                                                                                  |      | 1035860-NLA | NLA - Tube, Adjustment, Outside, Mid-Line, Black | 1            | 1        |
| 4                                                                                                                                                                                                                                                  |      | 1027274     | Adjustment Lock Assemnbly, Black                 | 1            | 1        |
| 5                                                                                                                                                                                                                                                  |      | 1027095     | Plug Button, Black (7/8")                        | 1            | 2        |
| 6                                                                                                                                                                                                                                                  | A,B  | 1035857-NLA | NLA - Tube, Joystick Mounting                    | 1            | 1        |
| 6                                                                                                                                                                                                                                                  | A,C  | 1038425-NLA | NLA - Tube, Joystick Mounting                    | 1            | 1        |
| 6                                                                                                                                                                                                                                                  | A,G  | 1035855-NLA | NLA - Tube, Joystick Mounting                    | 1            | 1        |
| 7                                                                                                                                                                                                                                                  | D    | 1035852-NLA | NLA - Swing Bracket Assembly, Mid-Line, Black    | 1            | 1        |
| 8                                                                                                                                                                                                                                                  |      | 1016401-NLA | NLA - Screw, Phillips Round Head (#10-32 x 3/8") | 1            | 3        |
| 9                                                                                                                                                                                                                                                  |      | 7930349-NLA | NLA - Screw, Hex Head (1/4-20 x 1-1/8")          | 25           | 3        |
| 10                                                                                                                                                                                                                                                 |      | 1027274     | Adjustment Lock Assemnbly, Black                 | 1            | 1        |
| 11                                                                                                                                                                                                                                                 |      | 1049582-NLA | NLA - Bracket, Joystick Mounting, Black          | 1            | 1        |
| 12                                                                                                                                                                                                                                                 |      | 1027266     | Half Clamp, Non-Threaded Holes                   | 1            | 1        |
| 13                                                                                                                                                                                                                                                 |      | 1027267-NLA | NLA - Half Clamp, Threaded Holes                 | 1            | 1        |
| 14                                                                                                                                                                                                                                                 | E    | 1049591-NLA | NLA - Hardware, Joystick Tube Mounting           | 1            | 1        |
|                                                                                                                                                                                                                                                    | F    | 1092610-NLA | NLA - Joystick, RII                              | 1            | 1        |
| NOTE: A - Left side is not a stock item and must be ordered as a special.   B - Arrow Before 11/93 - Right   C - Arrow After 10/93 - Right   D - Does not include items 5, 6 or 8   E - Includes items 9-13   F - Not Shown   G - Ranger X (MCC X) |      |             |                                                  |              |          |