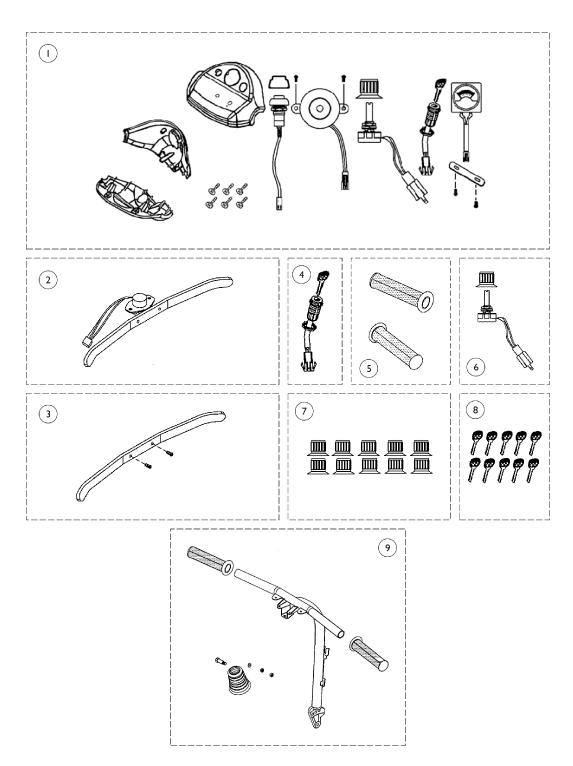

| ltem<br>Number |      |             |                                                                                                                                                                                                                                                                                                                                                                                                                                                          | Quant   | Quantity Per |  |
|----------------|------|-------------|----------------------------------------------------------------------------------------------------------------------------------------------------------------------------------------------------------------------------------------------------------------------------------------------------------------------------------------------------------------------------------------------------------------------------------------------------------|---------|--------------|--|
|                | Note | Part Number | Description                                                                                                                                                                                                                                                                                                                                                                                                                                              | Package | Assembly     |  |
| 1              | A,C  | 1144807     | Kit, Tiller Steering Cover, Red - Includes:<br>Tiller Cover - Upper (1),<br>Tiller Cover - Front (1),<br>Tiller Cover - Rear (1),<br>Screws (6),<br>Faceplate Sticker (1),<br>Reflector (1),<br>Meter/Lamp PC Board (1),<br>Battery Indicator (1),<br>Screws (2),<br>Speed Pot (1),<br>Speed Pot Knob (1),<br>Ignition Switch w/ Key (1),<br>Horn Speaker (1),<br>Screws (2),<br>Horn Button (1),<br>Horn Button (1),<br>Horn Button Cap (1), and Decals | 1       | 1            |  |
| 1              | A,C  | 1144808     | Kit, Tiller Steering Cover, Blue - Includes:<br>Tiller Cover - Upper (1),<br>Tiller Cover - Front (1),<br>Tiller Cover - Rear (1),<br>Screws (6),<br>Faceplate Sticker (1),<br>Reflector (1),<br>Meter/Lamp PC Board (1),<br>Battery Indicator (1),<br>Screws (2),<br>Speed Pot (1),<br>Speed Pot Knob (1),<br>Ignition Switch w/ Key (1),<br>Horn Speaker (1),<br>Screws (1),<br>Horn Button (1),                                                       | 1       | 1            |  |
| 1              | A,D  | 1169661     | Horn Button Cap (1), and Decals<br>Kit, Tiller Steering Cover, Onyx - Includes:<br>Tiller Cover - Upper (1),<br>Tiller Cover - Front (1),<br>Tiller Cover - Rear (1),<br>Screws (6),<br>Faceplate Sticker (1),<br>Reflector (1),<br>Meter/Lamp PC Board (1),<br>Battery Indicator (1),<br>Screws (2),<br>Speed Pot (1),<br>Speed Pot Knob (1),<br>Ignition Switch w/ Key (1),<br>Horn Speaker (1),<br>Screws (2),<br>Horn Button (1),                    | 1       | 1            |  |
| 2              |      | 1144795     | Horn Button Cap (1), and Decals<br>Throttle Pot and Lever Assembly                                                                                                                                                                                                                                                                                                                                                                                       | 1       | 1            |  |

| ltem   |                                                                                                                                                                                                                                                                                            |             |                                                                                                                                                       | Quantity Per |          |  |
|--------|--------------------------------------------------------------------------------------------------------------------------------------------------------------------------------------------------------------------------------------------------------------------------------------------|-------------|-------------------------------------------------------------------------------------------------------------------------------------------------------|--------------|----------|--|
| Number | Note                                                                                                                                                                                                                                                                                       | Part Number | Description                                                                                                                                           | Package      | Assembly |  |
| 3      |                                                                                                                                                                                                                                                                                            | 1144796     | Throttle Lever w/ Hardware                                                                                                                            | 1            | 1        |  |
| 4      |                                                                                                                                                                                                                                                                                            | 1144793     | Ignition Switch with Key Assembly                                                                                                                     | 1            | 1        |  |
| 5      |                                                                                                                                                                                                                                                                                            | 1144802     | Hand Grip (Pair)                                                                                                                                      | 2            | 1        |  |
| 6      |                                                                                                                                                                                                                                                                                            | 1144791     | Kit, Speed Pot - Includes:<br>Speed Control Knob (1) and<br>Speed Pot - 30 K Ohms (1)                                                                 | 1            | 1        |  |
| 7      |                                                                                                                                                                                                                                                                                            | 1144792     | Package, Speed Control Knob                                                                                                                           | 10           | 1        |  |
| 8      |                                                                                                                                                                                                                                                                                            | 1144794     | Package, Ignition Key                                                                                                                                 | 10           | 1        |  |
| 9      |                                                                                                                                                                                                                                                                                            | 1148841     | Kit, Steering Bar<br>Includes:<br>(1) ea. Steering Bar,<br>(2) ea. Hand Grips,<br>(1) ea. Plain Washer,<br>(2) ea. Nylon Washer, and<br>(1) ea. Bolt. | 1            | 1        |  |
| C      | <ul> <li>A - For use with Rhino-70 Controller or DR-50 Controller</li> <li>C - To be used on scooters built before serial number 10BCT600001(L-3) and 10BCT600249 (L-4).</li> <li>D - To be used on scooters built after serial number 10BCT600000 (L-3) and 10BCT600248 (L-4).</li> </ul> |             |                                                                                                                                                       |              |          |  |