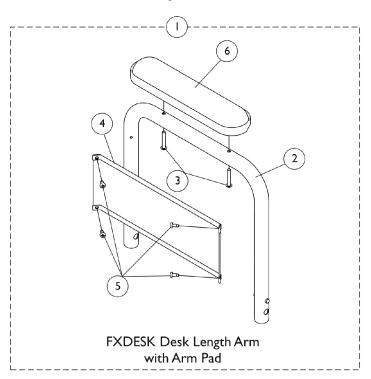

## Fixed Height Arms Non-Flip Back FXDESK and FXFULL

| Item   |      |             |                                                           | Quantity Per |          |
|--------|------|-------------|-----------------------------------------------------------|--------------|----------|
| Number | Note | Part Number | Description                                               | Package      | Assembly |
| 1      | A,B  | 8881159491  | Kit, Armrest, Desk Length, Black, FXDESK - Right          | 1            | 1        |
| 2      |      |             | Tube, Arm, Desk Length, Black - Right/Left                | 1            | 1        |
| 3      |      |             | Screw, Phillips Pan Head (#10-32 x 1-1/8")                | 1            | 2        |
| 4      |      |             | NLA - Guard, Clothing, Desk Length                        | 1            | 1        |
| 5      |      |             | Screw, Phillips Pan Head Tap (#8-32 x 3/8")               | 1            | 4        |
| 6      |      |             | Pad, Arm, Desk Length                                     | 1            | 1        |
| 6      |      | 8881053578  | Kit, Arm Pad w/ Screws, Desk Length (9" L x 2" W) (Pair)  | 1            | 1        |
| 1      | A,B  | 8881159492  | Kit, Armrest, Desk Length, Black, FXDESK - Left           | 1            | 1        |
| 2      |      |             | Tube, Arm, Desk Length, Black - Right/Left                | 1            | 1        |
| 3      |      |             | Screw, Phillips Pan Head (#10-32 x 1-1/8")                | 1            | 2        |
| 4      |      |             | NLA - Guard, Clothing, Desk Length                        | 1            | 1        |
| 5      |      |             | Screw, Phillips Pan Head Tap (#8-32 x 3/8")               | 1            | 4        |
| 6      |      |             | NLA - Arm Pad, Desk Length w/ Law Label                   | 1            | 1        |
| 6      |      | 8881053578  | Kit, Arm Pad w/ Screws, Desk Length (9" L x 2" W) (Pair)  | 1            | 1        |
| 7      | A,C  | 8881159488  | Kit, Armrest, Full Length, Black, FXFULL - Right          | 1            | 1        |
| 8      |      |             | Tube, Arm, Full Length, Black - Right                     | 1            | 1        |
| 9      |      |             | Screw, Phillips Pan Head (#10-32 x 1-1/8")                | 1            | 2        |
| 10     |      |             | NLA - Guard, Clothing, Desk Length                        | 1            | 1        |
| 11     |      |             | Screw, Phillips Pan Head Tap (#8-32 x 3/8")               | 1            | 4        |
| 12     |      |             | Plug Button, Black (7/8")                                 | 1            | 1        |
| 13     |      |             | NLA - Pad, Arm, Full Length                               | 1            | 1        |
| 13     |      | 8881053577  | Kit, Arm Pad w/ Screws, Full Length (14" L x 2" W) (Pair) | 1            | 1        |
| 7      | A,C  | 8881159489  | Kit, Armrest, Full Length, Black, FXFULL - Left           | 1            | 1        |
| 8      |      |             | Tube, Arm, Full Length, Black - Left                      | 1            | 1        |
| 9      |      |             | Screw, Phillips Pan Head (#10-32 x 1-1/8")                | 1            | 2        |
| 10     |      |             | NLA - Guard, Clothing, Desk Length                        | 1            | 1        |
| 11     |      |             | Screw, Phillips Pan Head Tap (#8-32 x 3/8")               | 1            | 4        |
| 12     |      |             | Plug Button, Black (7/8")                                 | 1            | 1        |
| 13     |      |             | NLA - Pad, Arm, Full Length w/ Law Label                  | 1            | 1        |
| 13     |      | 8881053577  | Kit, Arm Pad w/ Screws, Full Length (14" L x 2" W) (Pair) | 2            | 1        |

NOTE: A - Specify upholstery color U67 when ordering
B - Includes items 2-6
C - Includes items 8-13