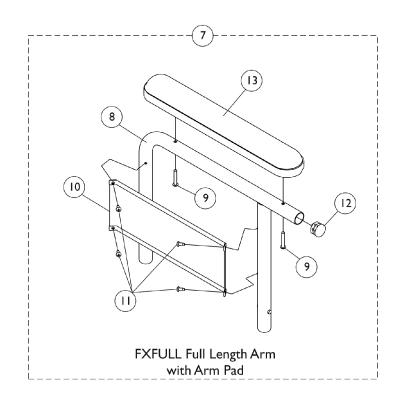

## Fixed Height Arms Non-Flip Back FXDESK and FXFULL

| Item   |      |             |                                                           | Quantity Per |          |
|--------|------|-------------|-----------------------------------------------------------|--------------|----------|
| Number | Note | Part Number | Description                                               | Package      | Assembly |
| 1      | A,B  | 8881159491  | Kit, Armrest, Desk Length, Black, FXDESK - Right          | 1            | 1        |
| 2      |      |             | Tube, Arm, Desk Length, Black - Right/Left                | 1            | 1        |
| 3      |      |             | Screw, Phillips Pan Head (#10-32 x 1-1/8")                | 1            | 2        |
| 4      |      |             | NLA - Guard, Clothing, Desk Length                        | 1            | 1        |
| 5      |      |             | Screw, Phillips Pan Head Tap (#8-32 x 3/8")               | 1            | 4        |
| 6      |      |             | Pad, Arm, Desk Length                                     | 1            | 1        |
| 6      |      | 8881053578  | Kit, Arm Pad w/ Screws, Desk Length (9" L x 2" W) (Pair)  | 1            | 1        |
| 1      | A,B  | 8881159492  | Kit, Armrest, Desk Length, Black, FXDESK - Left           | 1            | 1        |
| 2      |      |             | Tube, Arm, Desk Length, Black - Right/Left                | 1            | 1        |
| 3      |      |             | Screw, Phillips Pan Head (#10-32 x 1-1/8")                | 1            | 2        |
| 4      |      |             | NLA - Guard, Clothing, Desk Length                        | 1            | 1        |
| 5      |      |             | Screw, Phillips Pan Head Tap (#8-32 x 3/8")               | 1            | 4        |
| 6      |      |             | NLA - Arm Pad, Desk Length w/ Law Label                   | 1            | 1        |
| 6      |      | 8881053578  | Kit, Arm Pad w/ Screws, Desk Length (9" L x 2" W) (Pair)  | 1            | 1        |
| 7      | A,C  | 8881159488  | Kit, Armrest, Full Length, Black, FXFULL - Right          | 1            | 1        |
| 8      |      |             | Tube, Arm, Full Length, Black - Right                     | 1            | 1        |
| 9      |      |             | Screw, Phillips Pan Head (#10-32 x 1-1/8")                | 1            | 2        |
| 10     |      |             | NLA - Guard, Clothing, Desk Length                        | 1            | 1        |
| 11     |      |             | Screw, Phillips Pan Head Tap (#8-32 x 3/8")               | 1            | 4        |
| 12     |      |             | Plug Button, Black (7/8")                                 | 1            | 1        |
| 13     |      |             | NLA - Pad, Arm, Full Length                               | 1            | 1        |
| 13     |      | 8881053577  | Kit, Arm Pad w/ Screws, Full Length (14" L x 2" W) (Pair) | 1            | 1        |
| 7      | A,C  | 8881159489  | Kit, Armrest, Full Length, Black, FXFULL - Left           | 1            | 1        |
| 8      |      |             | Tube, Arm, Full Length, Black - Left                      | 1            | 1        |
| 9      |      |             | Screw, Phillips Pan Head (#10-32 x 1-1/8")                | 1            | 2        |
| 10     |      |             | NLA - Guard, Clothing, Desk Length                        | 1            | 1        |
| 11     |      |             | Screw, Phillips Pan Head Tap (#8-32 x 3/8")               | 1            | 4        |
| 12     |      |             | Plug Button, Black (7/8")                                 | 1            | 1        |
| 13     |      |             | NLA - Pad, Arm, Full Length w/ Law Label                  | 1            | 1        |
| 13     |      | 8881053577  | Kit, Arm Pad w/ Screws, Full Length (14" L x 2" W) (Pair) | 2            | 1        |

NOTE: A - Specify upholstery color U67 when ordering
B - Includes items 2-6
C - Includes items 8-13