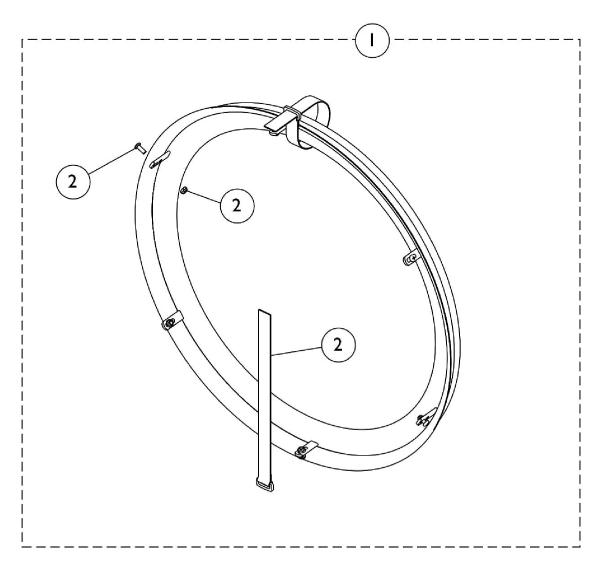

# Handrims and Handrim Hardware - Natural Fit and Natural Fit LT

6 Point Attaching Wheels (Spoke Wheels)

## Handrims and Handrim Hardware - Natural Fit and Natural Fit LT

| Item   |                                                                     |             |                                                                      | Quantity Per |          |  |
|--------|---------------------------------------------------------------------|-------------|----------------------------------------------------------------------|--------------|----------|--|
| Number | Note                                                                | Part Number | Description                                                          | Package      | Assembly |  |
| 1      |                                                                     | See Chart   | #1 Natural Fit Handrims - 6 Point Attaching Wheels (Spoke Wheels)    | 1            | 1        |  |
| 1      |                                                                     | See Chart   | #1 Natural Fit LT Handrims - 6 Point Attaching Wheels (Spoke Wheels) | 1            | 1        |  |
| 2      | Α                                                                   | 1145679     | Kit, Handrim Attaching Hardware - 6 Point                            | 1            | 1        |  |
|        |                                                                     |             | Screw, Phillips Pan Head (#10-32 x 1/2")                             | 1            | 6        |  |
|        |                                                                     |             | Locknut (#10-32)                                                     | 1            | 6        |  |
|        |                                                                     |             | NLA - Strap, Securing                                                | 1            | 2        |  |
|        | В                                                                   | 1144492     | Instruction Sheet, Natural Fit Handrims                              | 1            | 1        |  |
|        | : A - Includes Screws, Locknuts, and Securing Straps. B - Not Shown |             |                                                                      |              |          |  |

## **#1 Natural Fit Handrims - 6 Point Attaching Wheels (Spoke Wheels)**