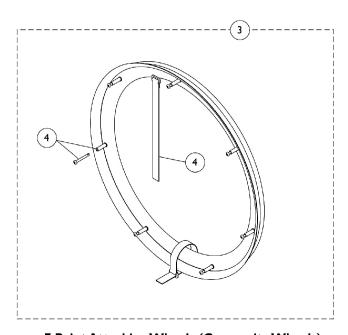

#### #3 Natural Fit Handrims - 7 Point Attaching Wheels (Composite Wheels)

Handrims sold as 1 each. Includes all Attaching Hardware (item 4) and Instruction Sheet.

| Grip Style | 24"<br>Wheels |
|------------|---------------|
| Standard   | 1145553       |

### #3 Natural Fit Handrims - 7 Point Attaching Wheels (Composite Wheels)

Handrims sold as 1 each. Includes all Attaching Hardware (item 4) and Instruction Sheet.

| Grip Style | 24"<br>Wheels |
|------------|---------------|
| Super Grip | 1145554       |

### #3 Natural Fit LT Handrims - 7 Point Attaching Wheels (Composite Wheels)

Handrims sold as 1 each. Includes all Attaching Hardware (item 4) and Instruction Sheet.

| Grip Style | 24"<br>Wheels |
|------------|---------------|
| Standard   | 1163652-NLA   |
| Super Grip | 1163653       |