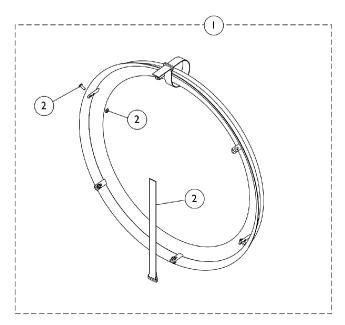

### **#1 Natural Fit Handrims - 6 Point Attaching Wheels (Spoke Wheels)**

#### Handrims sold as 1 each. Includes all Attaching Hardware (item 2) and Instruction Sheet.

| Grip Style | 24"<br>Wheels | 25"<br>Wheels | 26"<br>Wheels |
|------------|---------------|---------------|---------------|
| Standard   | 1145546-NLA   | 1145547       | 1145548-NLA   |
| Super Grip | 1145550-NLA   | 1145551       | 1145552       |

#### **#1 Natural Fit LT Handrims - 6 Point Attaching Wheels (Spoke Wheels)**

Handrims sold as 1 each. Includes all Attaching Hardware (item 2) and Instruction Sheet.

| Grip Style | 24"<br>Wheels | 25"<br>Wheels | 26"<br>Wheels |
|------------|---------------|---------------|---------------|
| Standard   | 1163646       | 1163647-NLA   | 1163648-NLA   |
| Super Grip | 1163649       | 1163650-NLA   | 1163651       |