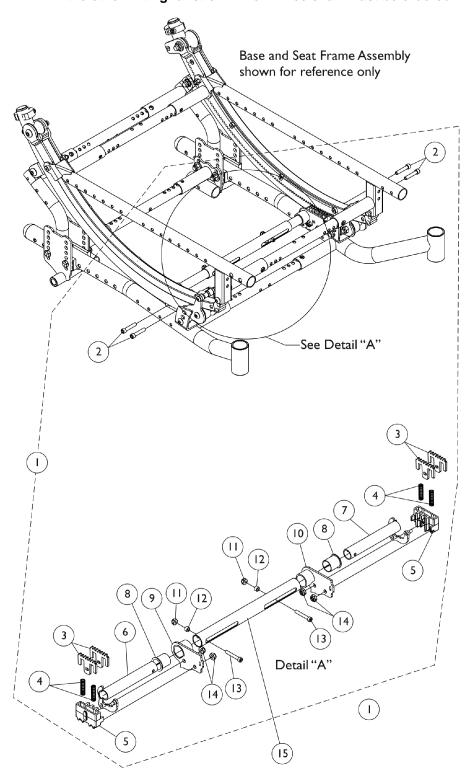

| Item   |      |             | Quantity Per                               |         | tity Per |
|--------|------|-------------|--------------------------------------------|---------|----------|
| Number | Note | Part Number | Description                                | Package | Assembly |
| 1      |      | 1163623     | Foot Tilt Assembly                         | 1       | 1        |
| 2      |      |             | Screw, Socket Head (1/4-28 x 1-1/4")       | 1       | 4        |
| 3      |      |             | Gear, Sector, Chrome                       | 1       | 4        |
| 4      |      |             | Spring, Compression                        | 1       | 4        |
| 5      |      |             | Housing, Sector Gear                       | 1       | 2        |
| 6      |      |             | Tube, Actuator, Black - Right              | 1       | 1        |
| 7      |      |             | Tube, Actuator, Black - Left               | 1       | 1        |
| 8      |      |             | Bushing, Pivot                             | 1       | 2        |
| 9      |      |             | Plate, Cover, Black - Right                | 1       | 1 1      |
| 10     |      |             | Plate, Cover, Black - Left                 | 1       | 1        |
| 11     |      |             | Locknut (10-32)                            | 1       | 2        |
| 12     |      |             | Spacer, Nylon (3/16 x 5/16 x 5/16")        | 1       | 2        |
| 13     |      |             | NLA - Screw, Socket Head (#10-32 x 1-1/4") | 1       | 2        |
| 14     |      |             | Locknut (1/4-28)                           | 1       | 4        |
| 15     |      | See Chart   | Foot Tilt Crossbrace Tube                  | 1       | 1        |

## **#15 Foot Tilt Crossbrace Tube**

| Seat Width Range | Part Number |  |
|------------------|-------------|--|
| 12" - 16" Wide   | 1161769     |  |
| 14" - 18" Wide   | 1161770     |  |
| 16" - 20" Wide   | 1161771     |  |
| 18" - 22" Wide   | 1161772     |  |
| 20" - 24" Wide   | 1161773     |  |