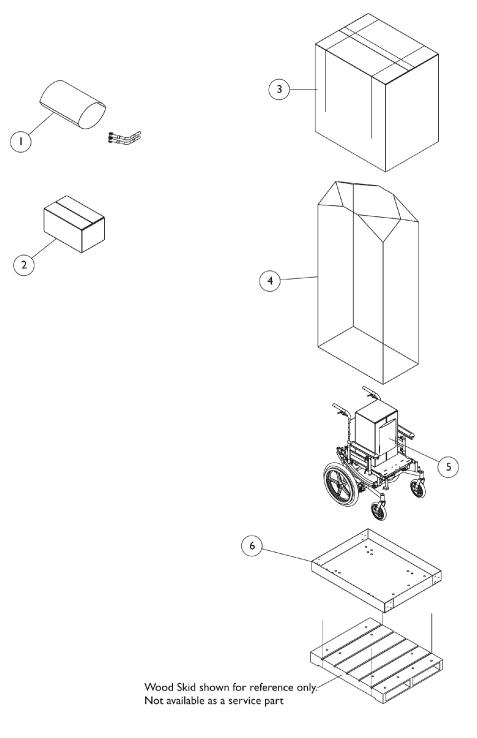

## Packaging, Literature, and Decals

| ltem        |                                                                   |                                                                                                          |                                                                                                                                                                                                                                                                                            | Quantity Per |          |
|-------------|-------------------------------------------------------------------|----------------------------------------------------------------------------------------------------------|--------------------------------------------------------------------------------------------------------------------------------------------------------------------------------------------------------------------------------------------------------------------------------------------|--------------|----------|
| Number      | Note                                                              | Part Number                                                                                              | Description                                                                                                                                                                                                                                                                                | Package      | Assembly |
| 1           |                                                                   | 1021866-NLA                                                                                              | NLA - Bag, Poly (26" L x 15" W)                                                                                                                                                                                                                                                            | 1            | 1        |
| 2           |                                                                   | 40131X011-NLA                                                                                            | NLA - Carton, Front Riggings                                                                                                                                                                                                                                                               | 1            | 1        |
| 3           |                                                                   | 1030364                                                                                                  | Carton, Cover                                                                                                                                                                                                                                                                              | 1            | 1        |
| 4           |                                                                   | 1015592                                                                                                  | Bag, Poly (72" L x 35" W x 19" D)                                                                                                                                                                                                                                                          | 1            | 1        |
| 5           | A                                                                 | 1163625                                                                                                  | Kit, Literature, Solara 3G and Spree 3G                                                                                                                                                                                                                                                    | 1            | 1        |
|             |                                                                   | 1154295                                                                                                  | Owner's Manual, Solara 3G and Spree 3G                                                                                                                                                                                                                                                     | 1            | 1        |
| 6           |                                                                   | 1030362                                                                                                  | Carton, Tray                                                                                                                                                                                                                                                                               | 1            | 1        |
|             | B,E,F                                                             | 1042798-NLA                                                                                              | NLA - Instruction Sheet, Ratchet Kit                                                                                                                                                                                                                                                       | 1            | 1        |
|             | В                                                                 | 1095497                                                                                                  | Decal, Invacare Logo (1.6)                                                                                                                                                                                                                                                                 | 1            | 2        |
|             | В                                                                 | 1163178                                                                                                  | Decal, Model, Solara 3G                                                                                                                                                                                                                                                                    | 1            | 2        |
|             | В                                                                 | 1163173                                                                                                  | Decal, Model, Spree 3G                                                                                                                                                                                                                                                                     | 1            | 2        |
|             | B,C                                                               | 1162951                                                                                                  | Kit, Decals, Solara 3G and Spree 3G                                                                                                                                                                                                                                                        | 1            | 1        |
|             | B,D                                                               | 1083199-NLA                                                                                              | NLA - Label, Hook Tie-Down                                                                                                                                                                                                                                                                 | 1            | 4        |
| E<br>C<br>E | - Not Sho<br>- Includes<br>- TRRO v<br>- Instructi<br>- Item is r | wn<br>s 2 ea. Wheel Position,<br>vheelchairs only<br>on Sheet can also be fo<br>no longer available from | ranty Card, and Hook and Loop Fasteners<br>1 ea. Patent, and 4 ea. Warning Decals.<br>ound on page titled "Legrest Calf Pads and Rachet Assemblies"<br>n the Invacare Service Parts Department. Refer to the Invacare V<br>art number in the "Keywords" field and download a free PDF vers |              | oduct    |