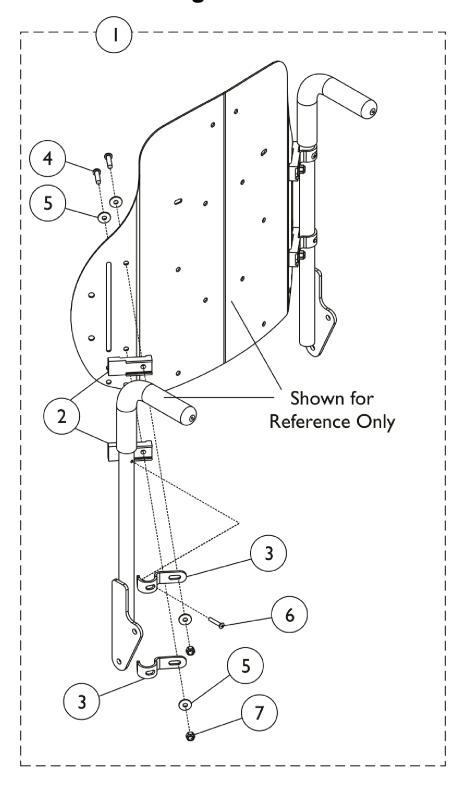

## **Curve Contoura Mounting Back Hardware - After 5/14/09**

## **Curve Contoura Mounting Back Hardware - After 5/14/09**

| Item   |      |             |                                                                | Quantity Per |          |
|--------|------|-------------|----------------------------------------------------------------|--------------|----------|
| Number | Note | Part Number | Description                                                    | Package      | Assembly |
| 1      | Α    | 1157925     | Kit, Metal Curved and Curve Contoura Back<br>Mounting Hardware | 1            | 1        |
| 2      |      |             | Spacer, Back Pan, Black                                        | 1            | 4        |
| 3      |      |             | Hook, Back Assembly Mounting                                   | 1            | 4        |
| 4      |      |             | Screw, Socket Button Head (1/4-20 x 1")                        | 1            | 4        |
| 5      |      |             | Washer (1/4 x 23/32 x 1/16")                                   | 1            | 8        |
| 6      |      |             | NLA - Screw, Phillips Oval Head (#10-16 x 7/8")                | 1            | 2        |
| 7      |      |             | Locknut (1/4-20)                                               | 1            | 4        |