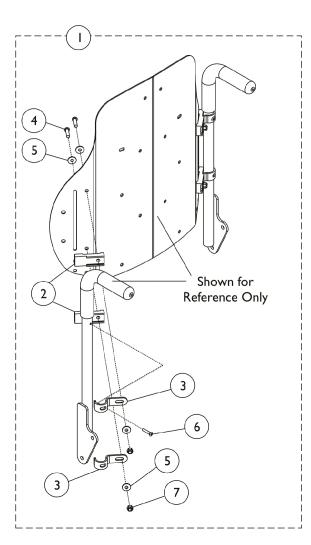

## **Curve Contoura Mounting Back Hardware - After 5/14/09**

| Item   |      |             |                                                                | Quantity Per |          |
|--------|------|-------------|----------------------------------------------------------------|--------------|----------|
| Number | Note | Part Number | Description                                                    | Package      | Assembly |
| 1      | Α    | 1157925     | Kit, Metal Curved and Curve Contoura Back<br>Mounting Hardware | 1            | 1        |
| 2      |      |             | Spacer, Back Pan, Black                                        | 1            | 4        |
| 3      |      |             | Hook, Back Assembly Mounting                                   | 1            | 4        |
| 4      |      |             | Screw, Socket Button Head (1/4-20 x 1")                        | 1            | 4        |
| 5      |      |             | Washer (1/4 x 23/32 x 1/16")                                   | 1            | 8        |
| 6      |      |             | NLA - Screw, Phillips Oval Head (#10-16 x 7/8")                | 1            | 2        |
| 7      |      |             | Locknut (1/4-20)                                               | 1            | 4        |