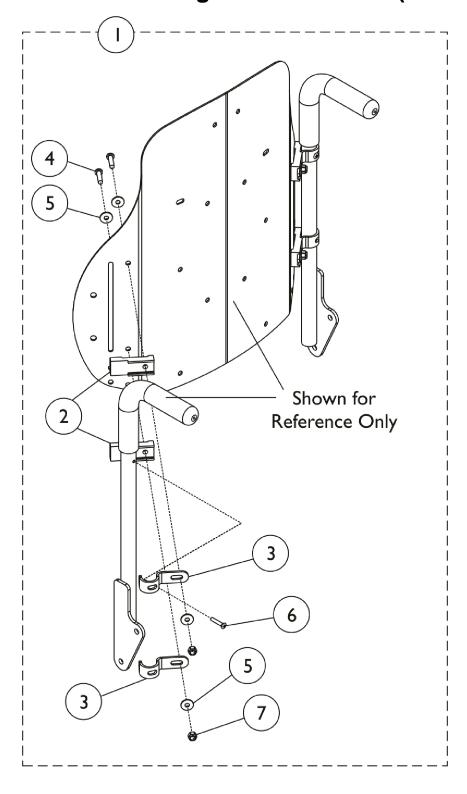

## **Curve Contoura Mounting Back Hardware (After 5/14/09)**

|                                    |      |             | <u> </u>                                                       |              |          |
|------------------------------------|------|-------------|----------------------------------------------------------------|--------------|----------|
| Item                               |      |             |                                                                | Quantity Per |          |
| Number                             | Note | Part Number | Description                                                    | Package      | Assembly |
| 1                                  | Α    | 1157925     | Kit, Metal Curved and Curve Contoura Back<br>Mounting Hardware | 1            | 1        |
| 2                                  |      |             | Spacer, Back Pan, Black                                        | 1            | 4        |
| 3                                  |      |             | Hook, Back Assembly Mounting                                   | 1            | 4        |
| 4                                  |      |             | Screw, Socket Button Head (1/4-20 x 1")                        | 1            | 4        |
| 5                                  |      |             | Washer (1/4 x 23/32 x 1/16")                                   | 1            | 8        |
| 6                                  |      |             | NLA - Screw, Phillips Oval Head (#10-16 x 7/8")                | 1            | 2        |
| 7                                  |      |             | Locknut (1/4-20)                                               | 1            | 4        |
| NOTE: A - Includes Items 2 thru 7. |      |             |                                                                |              |          |