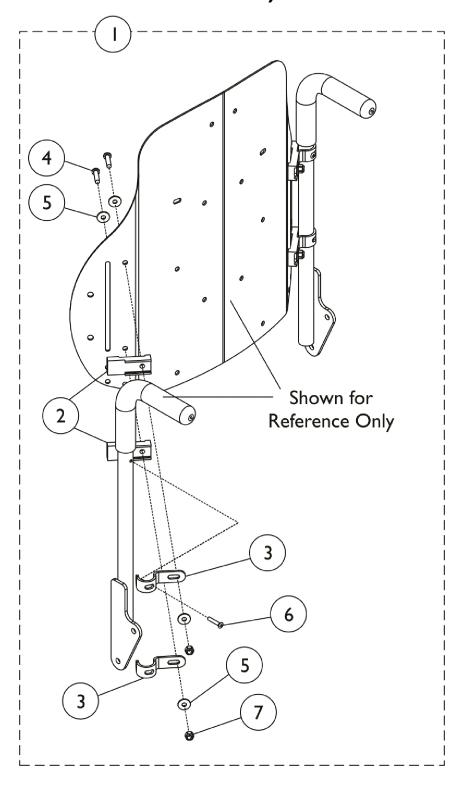

## Curve Contoura Mounting Back Hardware - TDX SC (After 5/14/09)

| Item                               |      |             |                                                                | Quantity Per |          |
|------------------------------------|------|-------------|----------------------------------------------------------------|--------------|----------|
| Number                             | Note | Part Number | Description                                                    | Package      | Assembly |
| 1                                  | Α    | 1157925     | Kit, Metal Curved and Curve Contoura Back<br>Mounting Hardware | 1            | 1        |
| 2                                  |      |             | Spacer, Back Pan, Black                                        | 1            | 4        |
| 3                                  |      |             | Hook, Back Assembly Mounting                                   | 1            | 4        |
| 4                                  |      |             | Screw, Socket Button Head (1/4-20 x 1")                        | 1            | 4        |
| 5                                  |      |             | Washer (1/4 x 23/32 x 1/16")                                   | 1            | 8        |
| 6                                  |      |             | NLA - Screw, Phillips Oval Head (#10-16 x 7/8")                | 1            | 2        |
| 7                                  |      |             | Locknut (1/4-20)                                               | 1            | 4        |
| NOTE: A - Includes Items 2 thru 7. |      |             |                                                                |              |          |