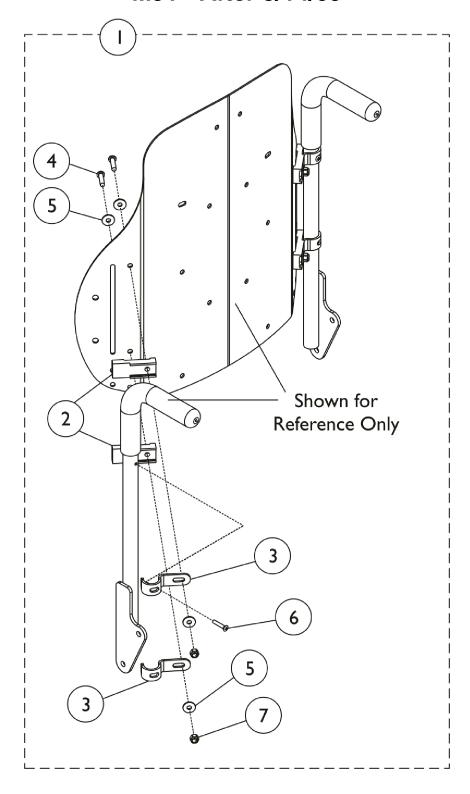

## Curve Contoura Mounting Back Hardware - TDX, M71 and M91 - After 5/14/09

| Item                               |      |             |                                                                | Quantity Per |          |
|------------------------------------|------|-------------|----------------------------------------------------------------|--------------|----------|
| Number                             | Note | Part Number | Description                                                    | Package      | Assembly |
| 1                                  | Α    | 1157925     | Kit, Metal Curved and Curve Contoura Back<br>Mounting Hardware | 1            | 1        |
| 2                                  |      |             | Spacer, Back Pan, Black                                        | 1            | 4        |
| 3                                  |      |             | Hook, Back Assembly Mounting                                   | 1            | 4        |
| 4                                  |      |             | Screw, Socket Button Head (1/4-20 x 1")                        | 1            | 4        |
| 5                                  |      |             | Washer (1/4 x 23/32 x 1/16")                                   | 1            | 8        |
| 6                                  |      |             | NLA - Screw, Phillips Oval Head (#10-16 x 7/8")                | 1            | 2        |
| 7                                  |      |             | Locknut (1/4-20)                                               | 1            | 4        |
| NOTE: A - Includes Items 2 thru 7. |      |             |                                                                |              |          |